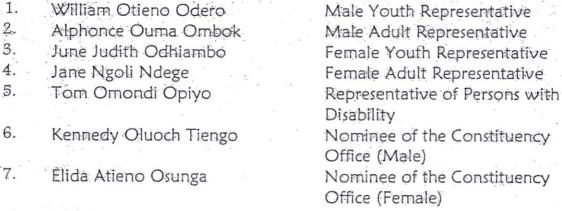

#### 30. SUNA EAST CONSTITUENCY

| 1. | William Otieno Odero  | Male Youth Representative          |
|----|-----------------------|------------------------------------|
| 2. | Alphonce Ouma Ombok   | Male Adult Representative          |
| 3. | June Judith Odhiambo  | Female Youth Representative        |
| 4. | Jane Ngoli Ndege      | Female Adult Representative        |
| 5. | Tom Omondi Opiyo      | Representative of Persons with     |
|    |                       | Disability                         |
| 6. | Kennedy Oluoch Tiengo | Nominee of the Constituency Office |
|    |                       | (Male)                             |
| 7. | Elida Atieno Osunga   | Nominee of the Constituency Office |
|    |                       | (Female)                           |