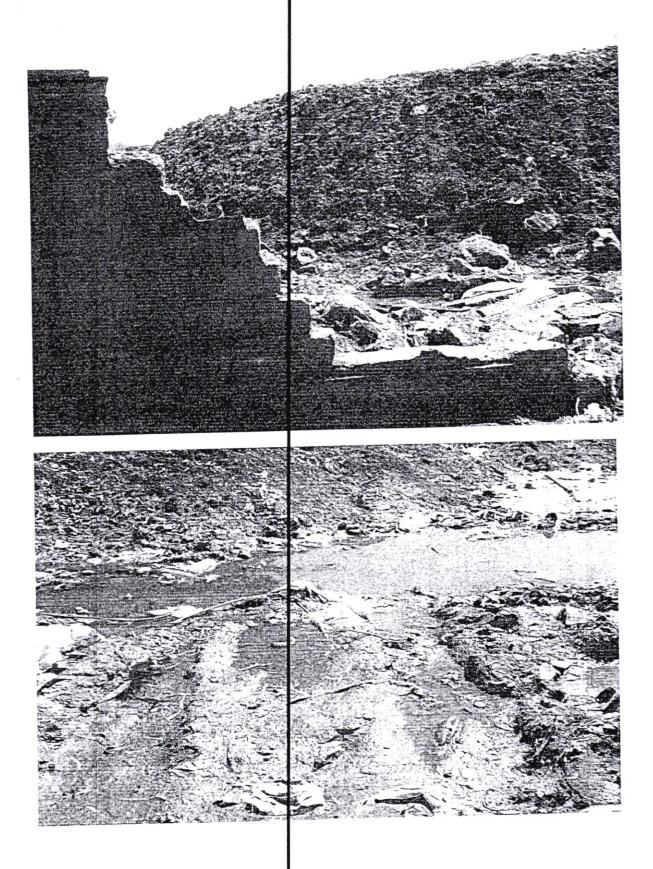

She stated that dumping of soil in Ruben had been going on for a long time, however major dumping in the school from the Lunga Lunga side started in 2012. She said that since the dumping began the field was frequently flooded and the school's wall on the Ruben side collapsed due to the flooding. She further submitted that soil dumping had changed the course of the river. Sister Mary further stated that dumping of soil was taking place day and night and despite visits to the site by officials from WRMA, NEMA and various ministries nothing much was forth coming.

#### (WRMA)

Ms. Sewe informed the Committee that there were various causes of the flooding in the area which included uncontrolled dumping of soil within the riparian reserve of Ngong River as

well as the storm drain channel that drains in to the river. The dumping of the soil was to give way to human settlement which has already taken place. This has constrained the river and storm drain channels. There was also uncontrolled dumping of solid waste into and along Ngong River and that Pollution was evident in the area from the surrounding industries, the informal settlements and the broken sewer line.

She further informed the Committee that there was heavy siltation of Ngong river bed which has been brought about by dumping of soil within the flood plain, finally making its way to the river bed. The river bed was currently at a higher level and subsequently the river channel cannot accommodate the high volume of water during the rainy season and insufficient storm drainage system where the current system has a low capacity to accommodate the increased run off.