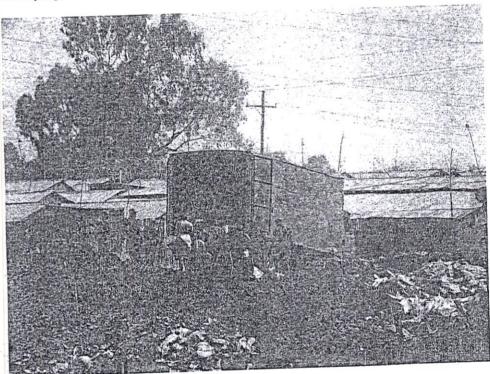

#### (WRMA)

Ms. Sewe informed the Committee that there were various causes of the flooding in the area which included uncontrolled dumping of soil within the riparian reserve of Ngong River as

well as the storm drain channel that drains in to the river. The dumping of the soil was to give way to human settlement which has already taken place. This has constrained the river and storm drain channels. There was also uncontrolled dumping of solid waste into and along Ngong River and that Pollution was evident in the area from the surrounding industries, the informal settlements and the broken sewer line.

She further informed the Committee that there was heavy siltation of Ngong river bed which has been brought about by dumping of soil within the flood plain, finally making its way to the river bed. The river bed was currently at a higher level and subsequently the river channel cannot accommodate the high volume of water during the rainy season and insufficient storm drainage system where the current system has a low capacity to accommodate the increased run off.