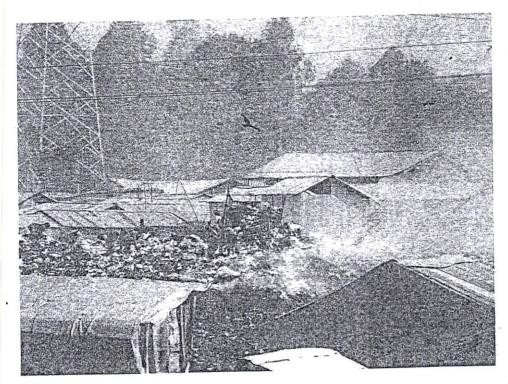

She stated that dumping of soil in Ruben had been going on for a long time, however major dumping in the school from the Lunga Lunga side started in 2012. She said that since the dumping began the field was frequently flooded and the school's wall on the Ruben side collapsed due to the flooding. She further submitted that soil dumping had changed the course of the river. Sister Mary further stated that dumping of soil was taking place day and night and despite visits to the site by officials from WRMA, NEMA and various ministries nothing much was forth coming.

#### (WRMA)

Ms. Sewe informed the Committee that there were various causes of the flooding in the area which included uncontrolled dumping of soil within the riparian reserve of Ngong River as

well as the storm drain channel that drains in to the river. The dumping of the soil was to give way to human settlement which has already taken place. This has constrained the river and storm drain channels. There was also uncontrolled dumping of solid waste into and along Ngong River and that Pollution was evident in the area from the surrounding industries, the informal settlements and the broken sewer line.

She further informed the Committee that there was heavy siltation of Ngong river bed which has been brought about by dumping of soil within the flood plain, finally making its way to the river bed. The river bed was currently at a higher level and subsequently the river channel cannot accommodate the high volume of water during the rainy season and insufficient storm drainage system where the current system has a low capacity to accommodate the increased run off.