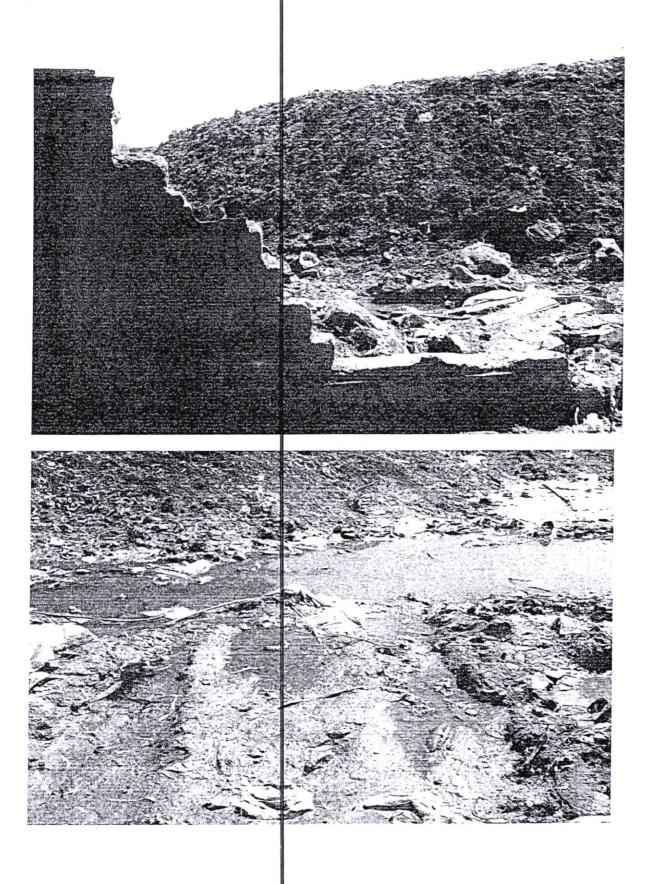

She stated that dumping of soil in Ruben had been going on for a long time, however major dumping in the school from the Lunga Lunga side started in 2012. She said that since the dumping began the field was frequently flooded and the school's wall on the Ruben side collapsed due to the flooding. She further submitted that soil dumping had changed the course of the river. Sister Mary further stated that dumping of soil was taking place day and night and despite visits to the site by officials from WRMA, NEMA and various ministries nothing much was forth coming.

St. Elizabeth's Primary School was facing imminent danger due to repeated flooding and that the foundation of the school was being eroded by the water. The sewage connections which were on land were now in the middle of the river because the river had changed its course. Additionally, other connections were buried under the soil dumping and under buildings. The school was unable to connect its sewage, as its sewage pipes were swept down river by the floods and others stolen.

She further informed the Committee that there was heavy siltation of Ngong river bed which has been brought about by dumping of soil within the flood plain, finally making its way to the river bed. The river bed was currently at a higher level and subsequently the river channel cannot accommodate the high volume of water during the rainy season and insufficient storm drainage system where the current system has a low capacity to accommodate the increased run off.

#### 4.0 OBSERVATIONS

The Committee made the following observations:

- It was unfair that St. Elizabeth School which was meant for children from needy families was not achieving its objectives due to constant closures occasioned by floods and yet the children did not have other alternatives;
- There was massive dumping in the River which had raised the River bed and altered the original course of the River; and
- 3. There was massive encroachment on the river catchment area, this is a major problem needs to be addressed as this was the cause of floods during rainy seasons not just in Lunga Lunga village but also in other parts of Nairobi.