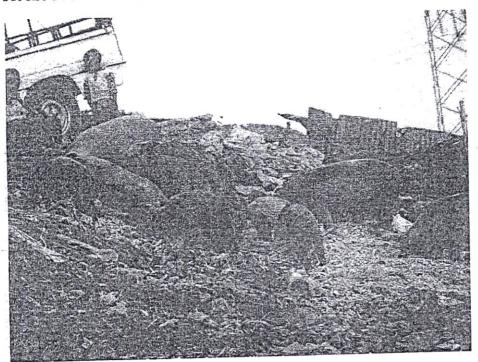

She stated that dumping of soil in Ruben had been going on for a long time, however major dumping in the school from the Lunga Lunga side started in 2012. She said that since the dumping began the field was frequently flooded and the school's wall on the Ruben side collapsed due to the flooding. She further submitted that soil dumping had changed the course of the river. Sister Mary further stated that dumping of soil was taking place day and night and despite visits to the site by officials from WRMA, NEMA and various ministries nothing much was forth coming.

#### (WRMA)

Ms. Sewe informed the Committee that there were various causes of the flooding in the area which included uncontrolled dumping of soil within the riparian reserve of Ngong River as

well as the storm drain channel that drains in to the river. The dumping of the soil was to give way to human settlement which has already taken place. This has constrained the river and storm drain channels. There was also uncontrolled dumping of solid waste into and along Ngong River and that Pollution was evident in the area from the surrounding industries, the informal settlements and the broken sewer line.

She further informed the Committee that there was heavy siltation of Ngong river bed which has been brought about by dumping of soil within the flood plain, finally making its way to the river bed. The river bed was currently at a higher level and subsequently the river channel cannot accommodate the high volume of water during the rainy season and insufficient storm drainage system where the current system has a low capacity to accommodate the increased run off.