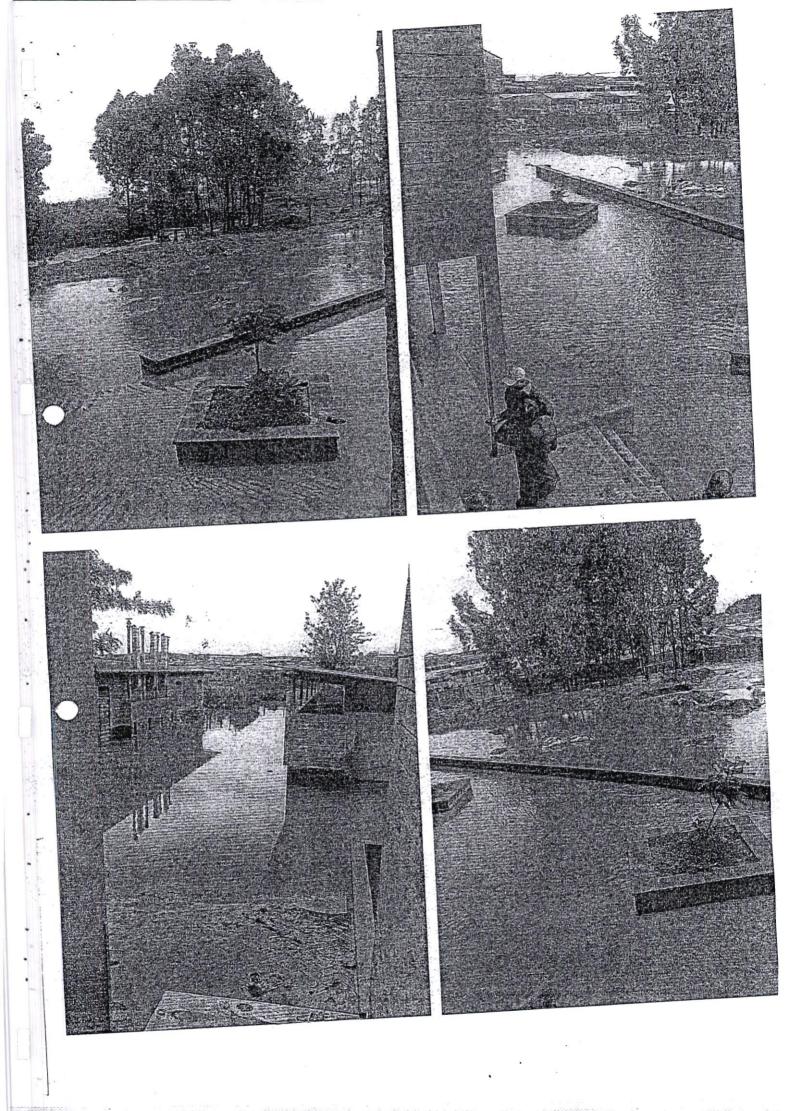

She stated that dumping of soil in Ruben had been going on for a long time, however major dumping in the school from the Lunga Lunga side started in 2012. She said that since the dumping began the field was frequently flooded and the school's wall on the Ruben side collapsed due to the flooding. She further submitted that soil dumping had changed the course of the river. Sister Mary further stated that dumping of soil was taking place day and night and despite visits to the site by officials from WRMA, NEMA and various ministries nothing much was forth coming.

St. Elizabeth's Primary School was facing imminent danger due to repeated flooding and that the foundation of the school was being eroded by the water. The sewage connections which were on land were now in the middle of the river because the river had changed its course. Additionally, other connections were buried under the soil dumping and under buildings. The school was unable to connect its sewage, as its sewage pipes were swept down river by the floods and others stolen.

She further informed the Committee that there was heavy siltation of Ngong river bed which has been brought about by dumping of soil within the flood plain, finally making its way to the river bed. The river bed was currently at a higher level and subsequently the river channel cannot accommodate the high volume of water during the rainy season and insufficient storm drainage system where the current system has a low capacity to accommodate the increased run off.