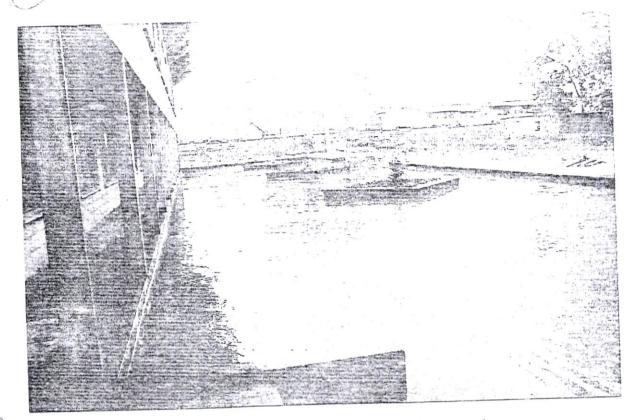

She stated that dumping of soil in Ruben had been going on for a long time, however major dumping in the school from the Lunga Lunga side started in 2012. She said that since the dumping began the field was frequently flooded and the school's wall on the Ruben side collapsed due to the flooding. She further submitted that soil dumping had changed the course of the river. Sister Mary further stated that dumping of soil was taking place day and night and despite visits to the site by officials from WRMA, NEMA and various ministries nothing much was forth coming.

St. Elizabeth's Primary School was facing imminent danger due to repeated flooding and that the foundation of the school was being eroded by the water. The sewage connections which were on land were now in the middle of the river because the river had changed its course. Additionally, other connections were buried under the soil dumping and under buildings. The school was unable to connect its sewage, as its sewage pipes were swept down river by the floods and others stolen.

She further informed the Committee that there was heavy siltation of Ngong river bed which has been brought about by dumping of soil within the flood plain, finally making its way to the river bed. The river bed was currently at a higher level and subsequently the river channel cannot accommodate the high volume of water during the rainy season and insufficient storm drainage system where the current system has a low capacity to accommodate the increased run off.