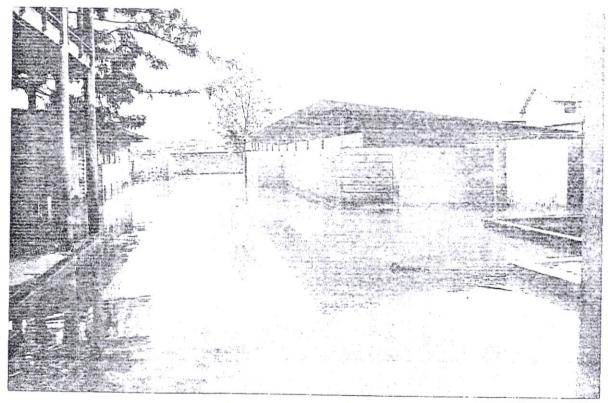

She stated that dumping of soil in Ruben had been going on for a long time, however major dumping in the school from the Lunga Lunga side started in 2012. She said that since the dumping began the field was frequently flooded and the school's wall on the Ruben side collapsed due to the flooding. She further submitted that soil dumping had changed the course of the river. Sister Mary further stated that dumping of soil was taking place day and night and despite visits to the site by officials from WRMA, NEMA and various ministries nothing much was forth coming.

St. Elizabeth's Primary School was facing imminent danger due to repeated flooding and that the foundation of the school was being eroded by the water. The sewage connections which were on land were now in the middle of the river because the river had changed its course. Additionally, other connections were buried under the soil dumping and under buildings. The school was unable to connect its sewage, as its sewage pipes were swept down river by the floods and others stolen.

She further informed the Committee that there was heavy siltation of Ngong river bed which has been brought about by dumping of soil within the flood plain, finally making its way to the river bed. The river bed was currently at a higher level and subsequently the river channel cannot accommodate the high volume of water during the rainy season and insufficient storm drainage system where the current system has a low capacity to accommodate the increased run off.