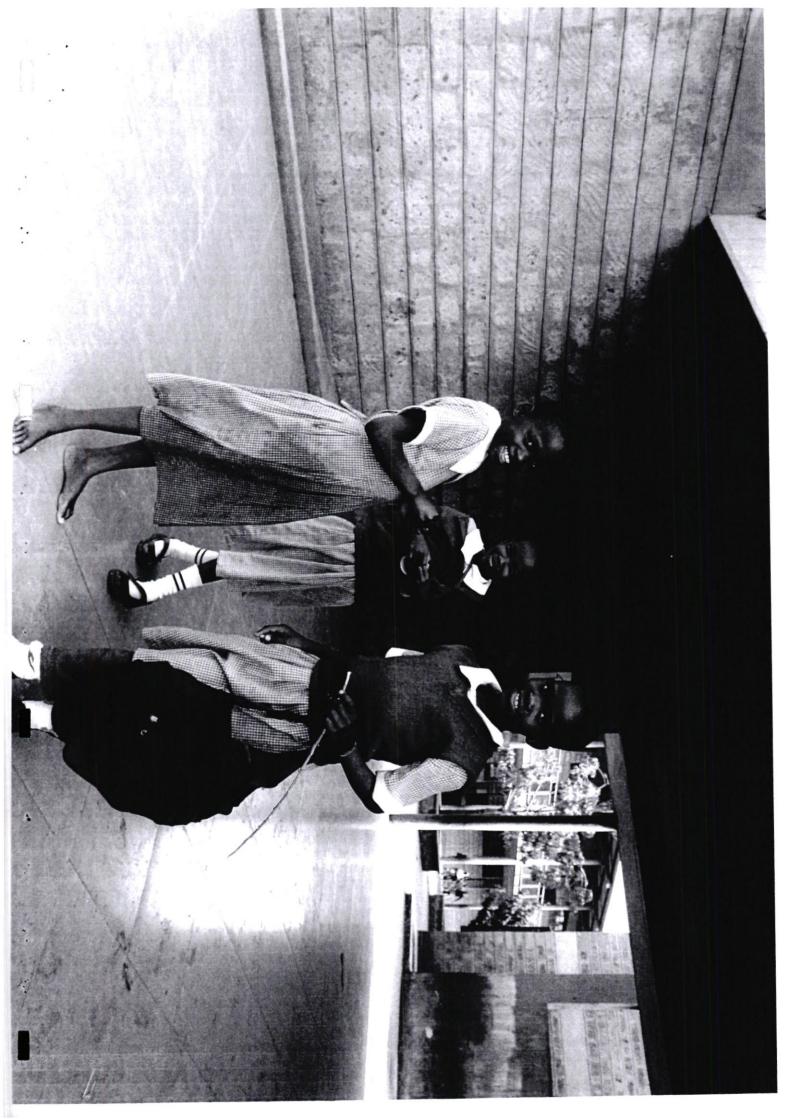

#### 2.0 Background

St Elizabeth Primary School is a Catholic sponsored public school, situated within Lunga Lunga slums, next to Kingston Village, within the industrial area of Makadara Constituency, Nairobi. The school was established in 1991, at the request of residents of Lunga Lunga and the Parish Priest of Makadara. It serves children from the Mukuru slums who could not afford to pay admission fees to join the other primary schools.

The Sisters of Mercy donated funds for the first multi-purpose, semi-permanent hall while the Missionaries of Africa promised to pay teachers' salaries until funds could be sourced for the school. The school which started with two hundred (200) school children has grown immensely and the current admission stands at One Thousand Five Hundred and Twenty Eight (1,528) students.

St. Elizabeth's Primary School was facing imminent danger due to repeated flooding and that the foundation of the school was being eroded by the water. The sewage connections which were on land were now in the middle of the river because the river had changed its course. Additionally, other connections were buried under the soil dumping and under buildings. The school was unable to connect its sewage, as its sewage pipes were swept down river by the floods and others stolen.

#### 3.2.2 Submission by Head Teacher, Mrs. Mary Maina

Mrs. Maina submitted that:

- Dumping of soil from Mukuru Kwa Ruben to create room for slum expansions has forced the Ngong River passing in the area to change it course and as a result, during rainy seasons, St. Elizabeth Primary School becomes flooded and poses a health hazard to its pupils and staff;
- NEMA and WRMA officers attempted to restore the area but residents chased them away;
- Despite all the complaints made to various government authorities, the dumping was still occurring day and night and that the soil was forcing the river further back to the school side which aggravated the present situation; and
- 4. The government should find a lasting solution to stop this destruction which was really affecting their school and people living in Lunga Lunga Village.