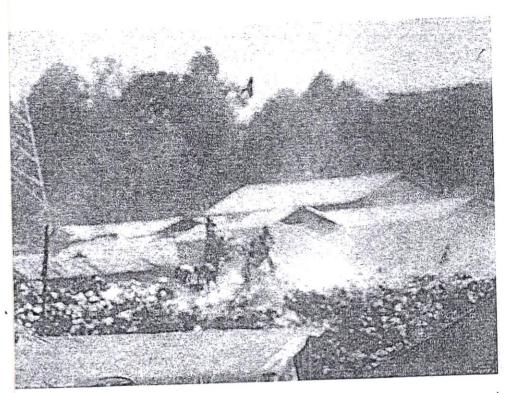

She stated that dumping of soil in Ruben had been going on for a long time, however major dumping in the school from the Lunga Lunga side started in 2012. She said that since the dumping began the field was frequently flooded and the school's wall on the Ruben side collapsed due to the flooding. She further submitted that soil dumping had changed the course of the river. Sister Mary further stated that dumping of soil was taking place day and night and despite visits to the site by officials from WRMA, NEMA and various ministries nothing much was forth coming.

St. Elizabeth's Primary School was facing imminent danger due to repeated flooding and that the foundation of the school was being eroded by the water. The sewage connections which were on land were now in the middle of the river because the river had changed its course. Additionally, other connections were buried under the soil dumping and under buildings. The school was unable to connect its sewage, as its sewage pipes were swept down river by the floods and others stolen.

She further informed the Committee that there was heavy siltation of Ngong river bed which has been brought about by dumping of soil within the flood plain, finally making its way to the river bed. The river bed was currently at a higher level and subsequently the river channel cannot accommodate the high volume of water during the rainy season and insufficient storm drainage system where the current system has a low capacity to accommodate the increased run off.