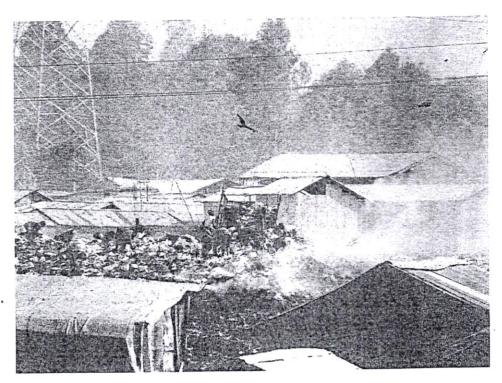

She stated that dumping of soil in Ruben had been going on for a long time, however major dumping in the school from the Lunga Lunga side started in 2012. She said that since the dumping began the field was frequently flooded and the school's wall on the Ruben side collapsed due to the flooding. She further submitted that soil dumping had changed the course of the river. Sister Mary further stated that dumping of soil was taking place day and night and despite visits to the site by officials from WRMA, NEMA and various ministries nothing much was forth coming.

#### (WRMA)

Ms. Sewe informed the Committee that there were various causes of the flooding in the area which included uncontrolled dumping of soil within the riparian reserve of Ngong River as

well as the storm drain channel that drains in to the river. The dumping of the soil was to give way to human settlement which has already taken place. This has constrained the river and storm drain channels. There was also uncontrolled dumping of solid waste into and along Ngong River and that Pollution was evident in the area from the surrounding industries, the informal settlements and the broken sewer line.

She further informed the Committee that there was heavy siltation of Ngong river bed which has been brought about by dumping of soil within the flood plain, finally making its way to the river bed. The river bed was currently at a higher level and subsequently the river channel cannot accommodate the high volume of water during the rainy season and insufficient storm drainage system where the current system has a low capacity to accommodate the increased run off.