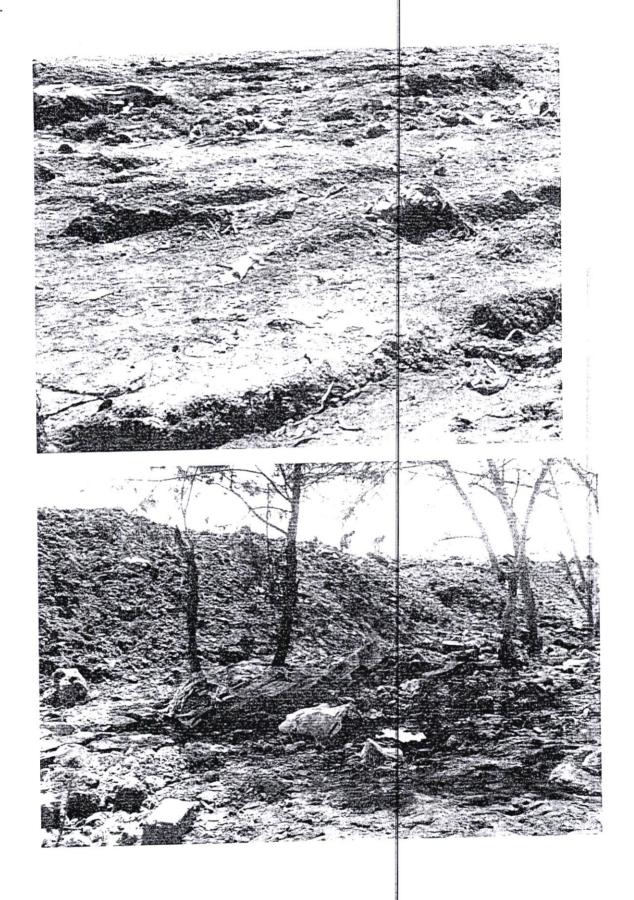

#### (WRMA)

Ms. Sewe informed the Committee that there were various causes of the flooding in the area which included uncontrolled dumping of soil within the riparian reserve of Ngong River as

well as the storm drain channel that drains in to the river. The dumping of the soil was to give way to human settlement which has already taken place. This has constrained the river and storm drain channels. There was also uncontrolled dumping of solid waste into and along Ngong River and that Pollution was evident in the area from the surrounding industries, the informal settlements and the broken sewer line.

She further informed the Committee that there was heavy siltation of Ngong river bed which has been brought about by dumping of soil within the flood plain, finally making its way to the river bed. The river bed was currently at a higher level and subsequently the river channel cannot accommodate the high volume of water during the rainy season and insufficient storm drainage system where the current system has a low capacity to accommodate the increased run off.