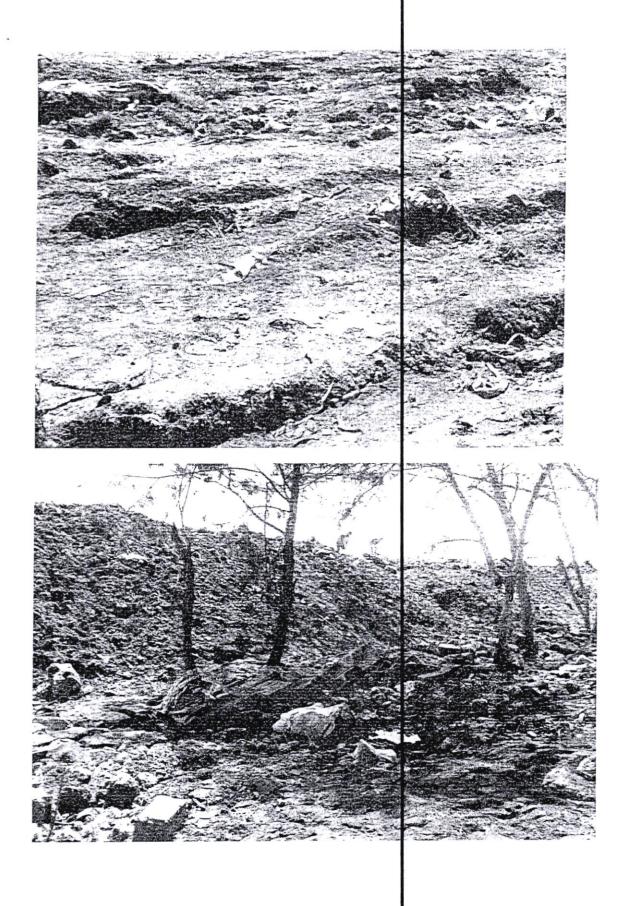

She stated that dumping of soil in Ruben had been going on for a long time, however major dumping in the school from the Lunga Lunga side started in 2012. She said that since the dumping began the field was frequently flooded and the school's wall on the Ruben side collapsed due to the flooding. She further submitted that soil dumping had changed the course of the river. Sister Mary further stated that dumping of soil was taking place day and night and despite visits to the site by officials from WRMA, NEMA and various ministries nothing much was forth coming.

St. Elizabeth's Primary School was facing imminent danger due to repeated flooding and that the foundation of the school was being eroded by the water. The sewage connections which were on land were now in the middle of the river because the river had changed its course. Additionally, other connections were buried under the soil dumping and under buildings. The school was unable to connect its sewage, as its sewage pipes were swept down river by the floods and others stolen.

She further informed the Committee that there was heavy siltation of Ngong river bed which has been brought about by dumping of soil within the flood plain, finally making its way to the river bed. The river bed was currently at a higher level and subsequently the river channel cannot accommodate the high volume of water during the rainy season and insufficient storm drainage system where the current system has a low capacity to accommodate the increased run off.

#### 4.0 OBSERVATIONS

The Committee made the following observations:

- It was unfair that St. Elizabeth School which was meant for children from needy families was not achieving its objectives due to constant closures occasioned by floods and yet the children did not have other alternatives;
- There was massive dumping in the River which had raised the River bed and altered the original course of the River; and
- 3. There was massive encroachment on the river catchment area, this is a major problem needs to be addressed as this was the cause of floods during rainy seasons not just in Lunga Lunga village but also in other parts of Nairobi.