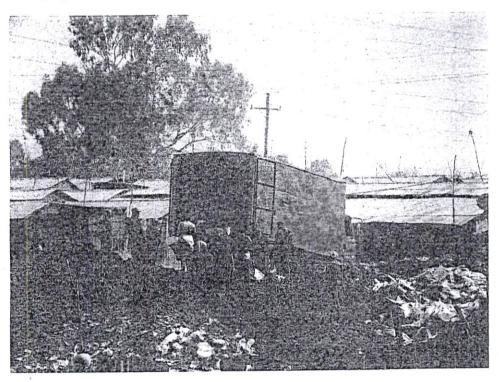

#### (WRMA)

Ms. Sewe informed the Committee that there were various causes of the flooding in the area which included uncontrolled dumping of soil within the riparian reserve of Ngong River as

well as the storm drain channel that drains in to the river. The dumping of the soil was to give way to human settlement which has already taken place. This has constrained the river and storm drain channels. There was also uncontrolled dumping of solid waste into and along Ngong River and that Pollution was evident in the area from the surrounding industries, the informal settlements and the broken sewer line.

She further informed the Committee that there was heavy siltation of Ngong river bed which has been brought about by dumping of soil within the flood plain, finally making its way to the river bed. The river bed was currently at a higher level and subsequently the river channel cannot accommodate the high volume of water during the rainy season and insufficient storm drainage system where the current system has a low capacity to accommodate the increased run off.