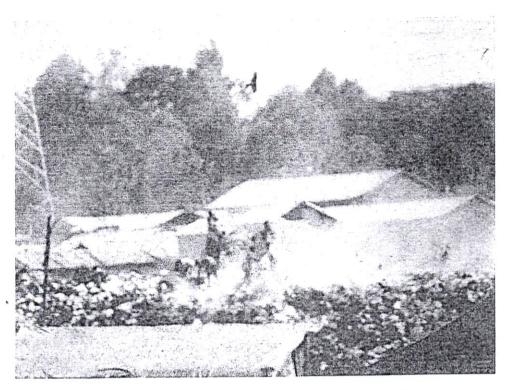

She stated that dumping of soil in Ruben had been going on for a long time, however major dumping in the school from the Lunga Lunga side started in 2012. She said that since the dumping began the field was frequently flooded and the school's wall on the Ruben side collapsed due to the flooding. She further submitted that soil dumping had changed the course of the river. Sister Mary further stated that dumping of soil was taking place day and night and despite visits to the site by officials from WRMA, NEMA and various ministries nothing much was forth coming.

St. Elizabeth's Primary School was facing imminent danger due to repeated flooding and that the foundation of the school was being eroded by the water. The sewage connections which were on land were now in the middle of the river because the river had changed its course. Additionally, other connections were buried under the soil dumping and under buildings. The school was unable to connect its sewage, as its sewage pipes were swept down river by the floods and others stolen.

She further informed the Committee that there was heavy siltation of Ngong river bed which has been brought about by dumping of soil within the flood plain, finally making its way to the river bed. The river bed was currently at a higher level and subsequently the river channel cannot accommodate the high volume of water during the rainy season and insufficient storm drainage system where the current system has a low capacity to accommodate the increased run off.