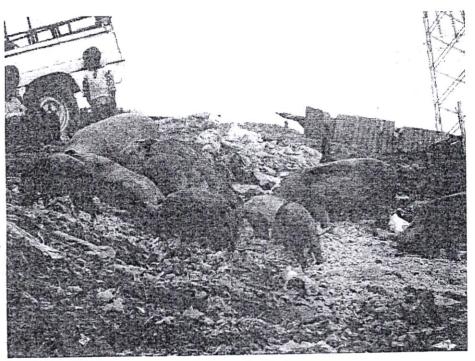

She stated that dumping of soil in Ruben had been going on for a long time, however major dumping in the school from the Lunga Lunga side started in 2012. She said that since the dumping began the field was frequently flooded and the school's wall on the Ruben side collapsed due to the flooding. She further submitted that soil dumping had changed the course of the river. Sister Mary further stated that dumping of soil was taking place day and night and despite visits to the site by officials from WRMA, NEMA and various ministries nothing much was forth coming.

#### (WRMA)

Ms. Sewe informed the Committee that there were various causes of the flooding in the area which included uncontrolled dumping of soil within the riparian reserve of Ngong River as

well as the storm drain channel that drains in to the river. The dumping of the soil was to give way to human settlement which has already taken place. This has constrained the river and storm drain channels. There was also uncontrolled dumping of solid waste into and along Ngong River and that Pollution was evident in the area from the surrounding industries, the informal settlements and the broken sewer line.

She further informed the Committee that there was heavy siltation of Ngong river bed which has been brought about by dumping of soil within the flood plain, finally making its way to the river bed. The river bed was currently at a higher level and subsequently the river channel cannot accommodate the high volume of water during the rainy season and insufficient storm drainage system where the current system has a low capacity to accommodate the increased run off.