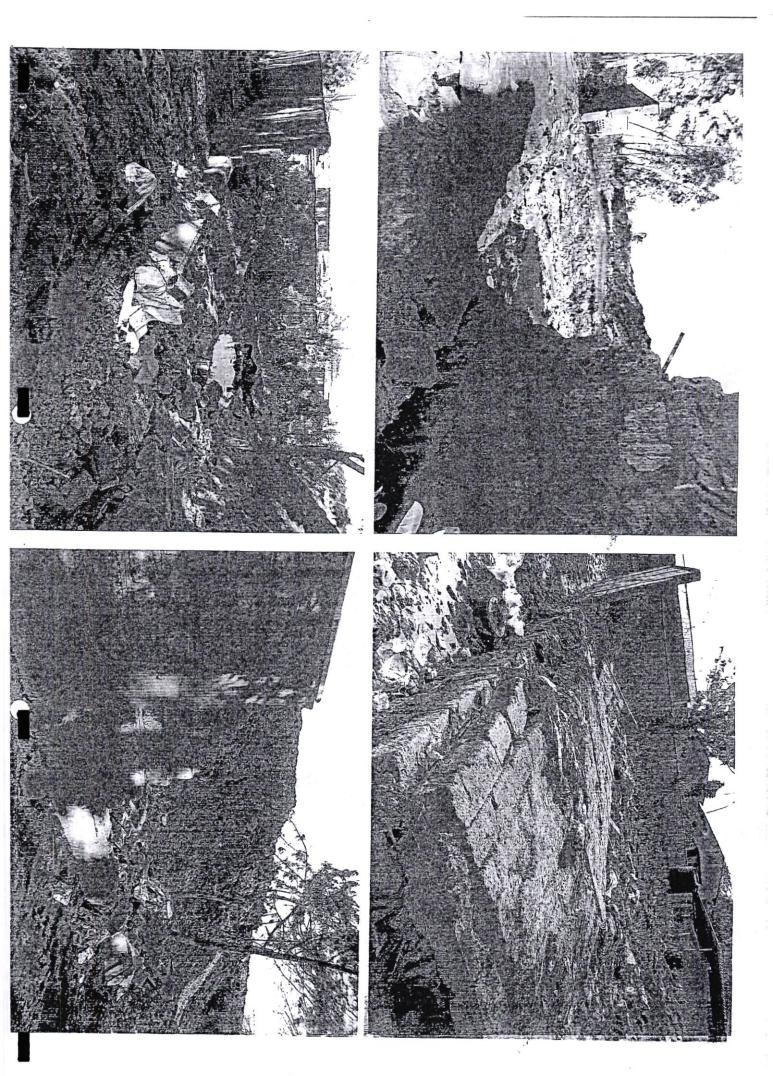

She stated that dumping of soil in Ruben had been going on for a long time, however major dumping in the school from the Lunga Lunga side started in 2012. She said that since the dumping began the field was frequently flooded and the school's wall on the Ruben side collapsed due to the flooding. She further submitted that soil dumping had changed the course of the river. Sister Mary further stated that dumping of soil was taking place day and night and despite visits to the site by officials from WRMA, NEMA and various ministries nothing much was forth coming.

St. Elizabeth's Primary School was facing imminent danger due to repeated flooding and that the foundation of the school was being eroded by the water. The sewage connections which were on land were now in the middle of the river because the river had changed its course. Additionally, other connections were buried under the soil dumping and under buildings. The school was unable to connect its sewage, as its sewage pipes were swept down river by the floods and others stolen.

She further informed the Committee that there was heavy siltation of Ngong river bed which has been brought about by dumping of soil within the flood plain, finally making its way to the river bed. The river bed was currently at a higher level and subsequently the river channel cannot accommodate the high volume of water during the rainy season and insufficient storm drainage system where the current system has a low capacity to accommodate the increased run off.