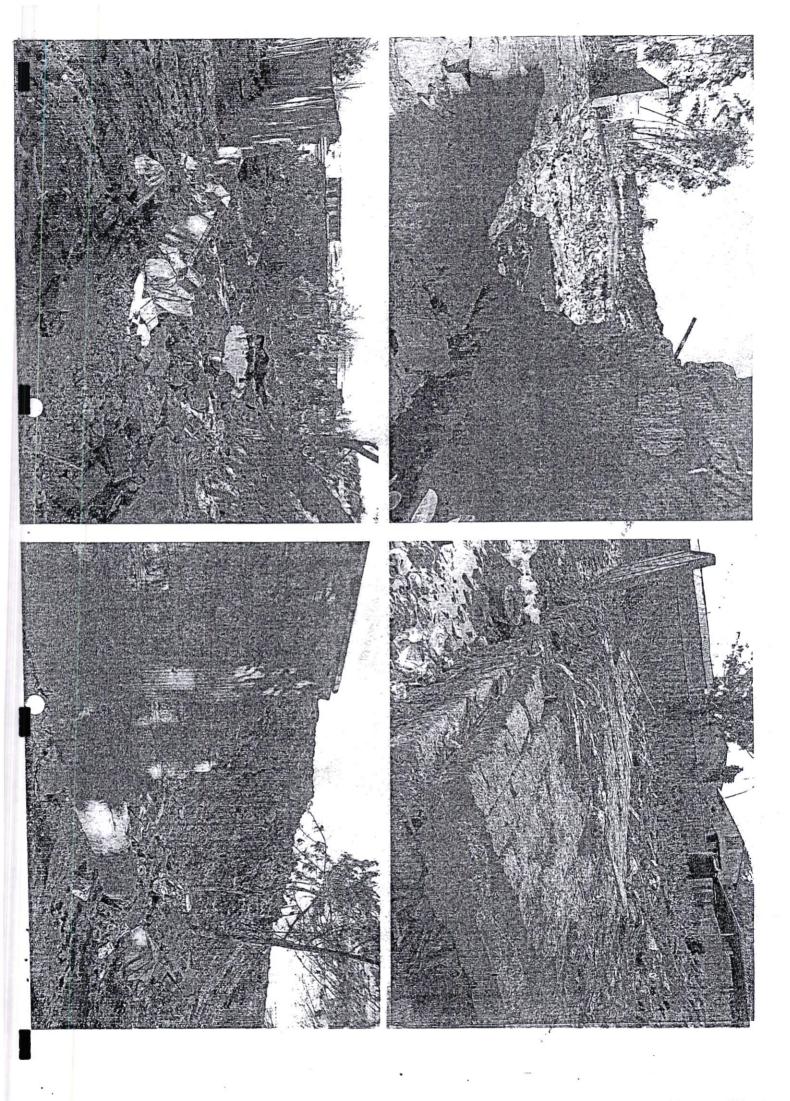

She stated that dumping of soil in Ruben had been going on for a long time, however major dumping in the school from the Lunga Lunga side started in 2012. She said that since the dumping began the field was frequently flooded and the school's wall on the Ruben side collapsed due to the flooding. She further submitted that soil dumping had changed the course of the river. Sister Mary further stated that dumping of soil was taking place day and night and despite visits to the site by officials from WRMA, NEMA and various ministries nothing much was forth coming.

St. Elizabeth's Primary School was facing imminent danger due to repeated flooding and that the foundation of the school was being eroded by the water. The sewage connections which were on land were now in the middle of the river because the river had changed its course. Additionally, other connections were buried under the soil dumping and under buildings. The school was unable to connect its sewage, as its sewage pipes were swept down river by the floods and others stolen.

She further informed the Committee that there was heavy siltation of Ngong river bed which has been brought about by dumping of soil within the flood plain, finally making its way to the river bed. The river bed was currently at a higher level and subsequently the river channel cannot accommodate the high volume of water during the rainy season and insufficient storm drainage system where the current system has a low capacity to accommodate the increased run off.