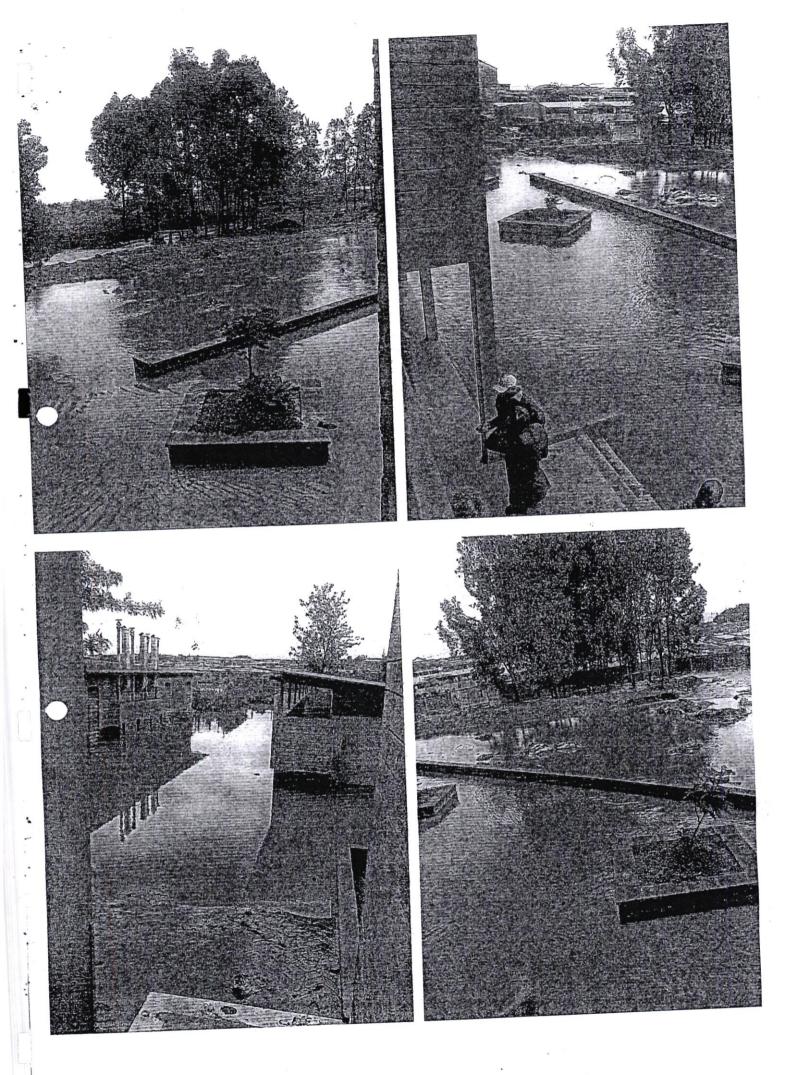

She stated that dumping of soil in Ruben had been going on for a long time, however major dumping in the school from the Lunga Lunga side started in 2012. She said that since the dumping began the field was frequently flooded and the school's wall on the Ruben side collapsed due to the flooding. She further submitted that soil dumping had changed the course of the river. Sister Mary further stated that dumping of soil was taking place day and night and despite visits to the site by officials from WRMA, NEMA and various ministries nothing much was forth coming.

St. Elizabeth's Primary School was facing imminent danger due to repeated flooding and that the foundation of the school was being eroded by the water. The sewage connections which were on land were now in the middle of the river because the river had changed its course. Additionally, other connections were buried under the soil dumping and under buildings. The school was unable to connect its sewage, as its sewage pipes were swept down river by the floods and others stolen.

#### (WRMA)

Ms. Sewe informed the Committee that there were various causes of the flooding in the area which included uncontrolled dumping of soil within the riparian reserve of Ngong River as

well as the storm drain channel that drains in to the river. The dumping of the soil was to give way to human settlement which has already taken place. This has constrained the river and storm drain channels. There was also uncontrolled dumping of solid waste into and along Ngong River and that Pollution was evident in the area from the surrounding industries, the informal settlements and the broken sewer line.

She further informed the Committee that there was heavy siltation of Ngong river bed which has been brought about by dumping of soil within the flood plain, finally making its way to the river bed. The river bed was currently at a higher level and subsequently the river channel cannot accommodate the high volume of water during the rainy season and insufficient storm drainage system where the current system has a low capacity to accommodate the increased run off.

#### 4.0 OBSERVATIONS

The Committee made the following observations:

- It was unfair that St. Elizabeth School which was meant for children from needy families was not achieving its objectives due to constant closures occasioned by floods and yet the children did not have other alternatives;
- There was massive dumping in the River which had raised the River bed and altered the original course of the River; and
- 3. There was massive encroachment on the river catchment area, this is a major problem needs to be addressed as this was the cause of floods during rainy seasons not just in Lunga Lunga village but also in other parts of Nairobi.