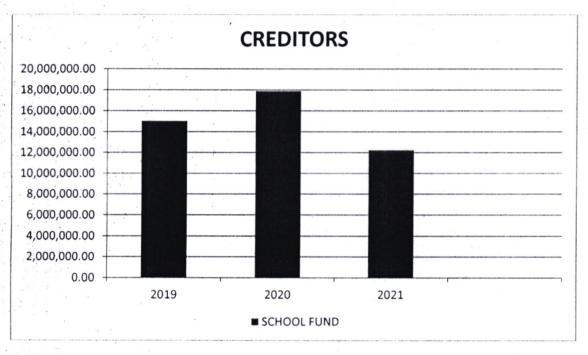

MOVEMENT OF CREDITORS OF THE SCHOOL

| SNO | ACCOUNTS          | 1 <sup>st</sup> January -30 <sup>th</sup><br>June 2021 | 1 <sup>st</sup> January -31 <sup>st</sup> December<br>2020 | 1 <sup>st</sup> January -31 <sup>st</sup><br>December 2019 |
|-----|-------------------|--------------------------------------------------------|------------------------------------------------------------|------------------------------------------------------------|
| 1   | Description       | KSHS                                                   | KSHS                                                       | KSHS                                                       |
| a   | Creditors         | 12,223,007.00                                          | 17,894,191.40                                              | 15,033,251.40                                              |
|     | Total             | 12,223,007.00                                          | 17,894,191.40                                              | 15,033,251.40                                              |
|     | Increase/Decrease | ( 5,671,184.40 )                                       | 2,860,940.00                                               | 693,582.50                                                 |