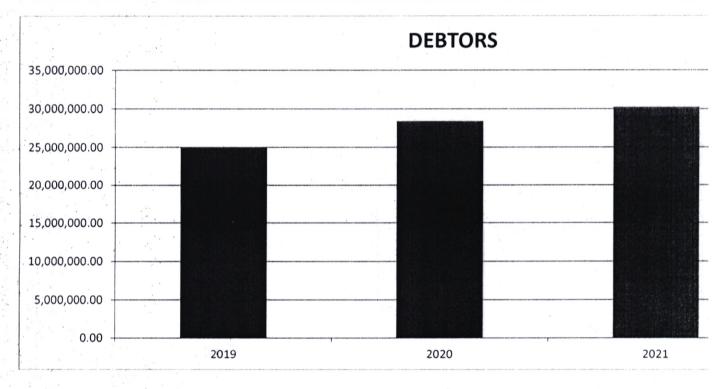

MOVEMENT OF DEBTORS OF THE SCHOOL

| SNO | ACCOUNTS            | 1 <sup>st</sup> January -30 <sup>th</sup><br>June 2021 | 1 <sup>st</sup> January -31 <sup>st</sup><br>December 2020 | 1 <sup>st</sup> January -31 <sup>st</sup><br>December 2019 |
|-----|---------------------|--------------------------------------------------------|------------------------------------------------------------|------------------------------------------------------------|
| 1   | School Fund Account | KSHS                                                   | KSHS                                                       | KSHS                                                       |
| a   | Debtors             | 30,257,617.40                                          | 28,463,367.40                                              | 24,958,849.40                                              |
|     | Total               | 30,257,617.40                                          | 28,463,367.40                                              | 24,958,849.40                                              |
|     | Increase/Decrease   | 1,794,250.00                                           | 3,504,518.00                                               | (191,226.00)                                               |