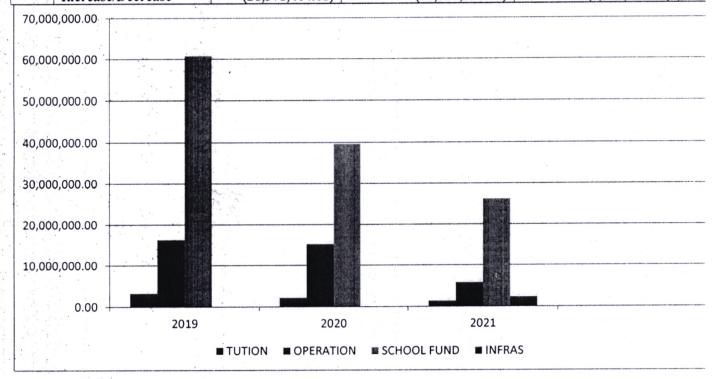

| 4.  | OVERVIEW OF GROWTH IN EXPENDITURE OF THE SCHOOL                          |                 |                 |                                                            |  |  |  |
|-----|--------------------------------------------------------------------------|-----------------|-----------------|------------------------------------------------------------|--|--|--|
| SNO | ACCOUNTS  1st January -30th  June 2021  1st January -31st  December 2020 |                 |                 | 1 <sup>st</sup> January -31 <sup>st</sup><br>December 2019 |  |  |  |
|     |                                                                          | Kshs            | Kshs            | Kshs                                                       |  |  |  |
| 1   | School Fund Account                                                      | 26,192,735.19   | 39,630,101.60   | 60,820,942.90                                              |  |  |  |
| 2   | Operations Account                                                       | 5,759,219.50    | 15,201,396.00   | 16,343,533.00                                              |  |  |  |
| 3   | Tuition Account                                                          | 1,388,471.00    | 2,228,519.70    | 3,247,400.80                                               |  |  |  |
| 4   | Infrastructure Account                                                   | 2,348,187.00    | -               | -                                                          |  |  |  |
|     | Total                                                                    | 35,688,612.69   | 57,060,017.30   | 80,411,876.70                                              |  |  |  |
|     | Increase/Decrease                                                        | (21,371,404.61) | (23,351,859.40) | (5,375,913.45)                                             |  |  |  |