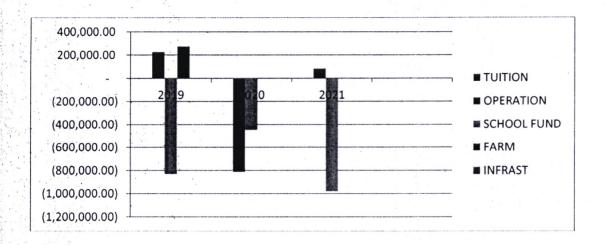

#### a) Financial performance:

| SNO  | ACCOUNTS               | 1 <sup>st</sup> January -30 <sup>th</sup><br>June 2021 | 1 <sup>st</sup> January -31 <sup>st</sup><br>December 2020 | 1 <sup>st</sup> January -31 <sup>st</sup><br>December 2019 |
|------|------------------------|--------------------------------------------------------|------------------------------------------------------------|------------------------------------------------------------|
| 4.5. |                        | Kshs                                                   | Kshs                                                       | Kshs                                                       |
| 1    | School Fund Account    | (981,710.69)                                           | (448,641.80)                                               | (832,769.90)                                               |
| 2    | Operations Account     | 83,269.00                                              | (814,425.00)                                               | 228,403.50                                                 |
| 3    | Tuition Account        | 214.50                                                 | (1,119.70)                                                 | 454.90                                                     |
| 4    | Farm Account           | 17,424.00                                              | 601,793.00                                                 | 274,953.40                                                 |
| 5    | Infrastructure Account | 1,813.00                                               | 1,197.00                                                   | 0.00                                                       |
|      | TOTAL                  | (878,990.19)                                           | (661,196.50)                                               | (328,958.10)                                               |
| 400  | Increase/Decrease      | (217,793.50)                                           | (332,238.40)                                               | (328,958.10)                                               |