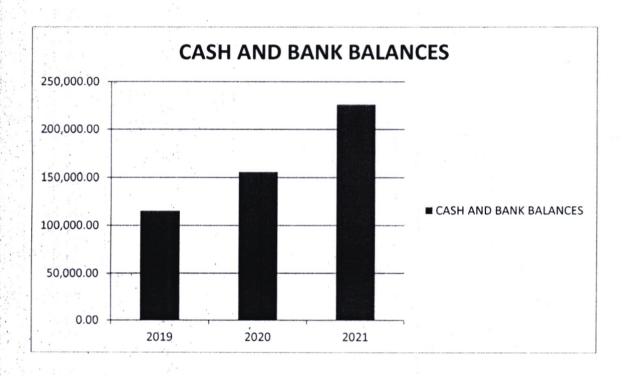

| MOVEMENT | OF CASH | AND BANK | BALANCES |
|----------|---------|----------|----------|
|          |         |          |          |

| SNO   | ACCOUNTS               | 1 <sup>st</sup> January -30 <sup>th</sup><br>June 2021 | 1 <sup>st</sup> January -31 <sup>st</sup><br>December 2020 | 1 <sup>st</sup> January -31 <sup>st</sup><br>December 2019 |
|-------|------------------------|--------------------------------------------------------|------------------------------------------------------------|------------------------------------------------------------|
| 1     | School Fund Account    | 105,069.31                                             | 137,215.95                                                 | 108,132.75                                                 |
| 2     | Operations Account     | 85,299.60                                              | 2,030.60                                                   | 4,583.60                                                   |
| 3     | Tuition Account        | 779.00                                                 | 564.50                                                     | 1,684.20                                                   |
| 4     | Infrastructure Account | 2,760.00                                               | 1,197.00                                                   | -                                                          |
| 5     | Farm account           | 32,186.10                                              | 14,762.10                                                  | 1,093.10                                                   |
|       | Total                  | 226,094.01                                             | 155,770.15                                                 | 115,493.65                                                 |
| . 414 | Increase/Decrease      | 70,323.86                                              | 40,276.50                                                  | (85,507.00)                                                |