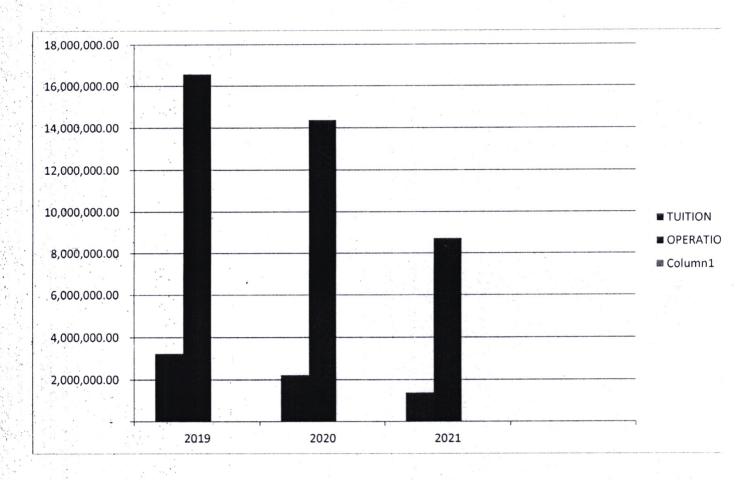

Njoro Boys High School Annual Report and Financial Statements For the year ended 30<sup>th</sup> June 2021

| SNO | FATION GRANTS FROM ACCOUNTS     | 1 <sup>st</sup> January -<br>30 <sup>th</sup> June<br>2021 | 1 <sup>st</sup> January -31 <sup>st</sup><br>December 2020 | 1 <sup>st</sup> January-31 <sup>st</sup><br>December 2019 |   |
|-----|---------------------------------|------------------------------------------------------------|------------------------------------------------------------|-----------------------------------------------------------|---|
|     |                                 | KSHS                                                       | KSHS                                                       | KSHS                                                      |   |
| 1   | Operations Account              | 8,712,475.50                                               | 14,386,971.00                                              | 16,571,936.50                                             |   |
| 2   | Tuition Account                 | 1,388,685.50                                               | 2,227,400.00                                               | 3,247,855.70                                              |   |
|     | Total                           | 10,101,161.00                                              | 16,614,371.00                                              | 19,819,792.20                                             |   |
|     | Increase/Decrease               | (6,513,210.00)                                             | (3,205,421.20)                                             | (3,502,323.70)                                            | 0 |
|     | No of Students                  | 1062                                                       | 1204                                                       | 994                                                       |   |
|     | Ratio of Capitation per student | 1:9,511                                                    | 1:13,800                                                   | 1:19,940                                                  |   |