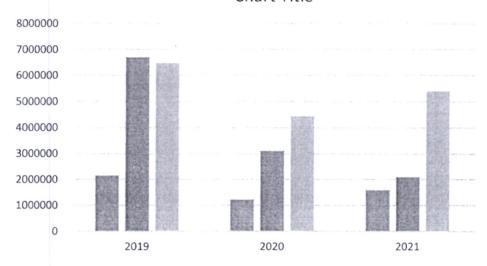

# For six months period ending $30^{th}$ June 2021

A three-year overview of growth in expenditure of the school

| YEAR        | 2019         | 2020         | 2021         |
|-------------|--------------|--------------|--------------|
| TUTION      | 2,162,288.85 | 1,218,416.00 | 786,728.60   |
| OPERATION   | 6,704,297.20 | 3,110,380.60 | 1,295,594.60 |
| SCHOOL FUND | 6,494,219.45 | 4,449,156.35 | 3,458,489.00 |

**■ TUTION MOPERATION ■ SCHOOL FUND** 