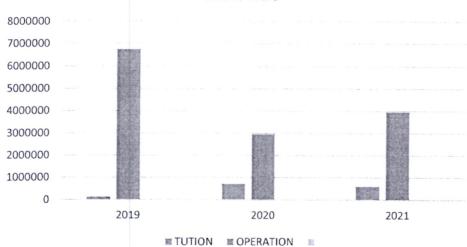

# - Capitation grants from the Ministry of Education for the last three years

| YEAR      | 2019         | 2020         | 2021         |
|-----------|--------------|--------------|--------------|
| TUTION    | 127,486.90   | 718,225.00   | 615,001.50   |
| OPERATION | 6,757,310.95 | 2,953,525.00 | 3,952,764.95 |