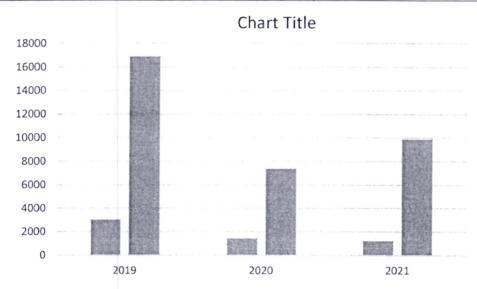

# PUBLIC SECONDARY SCHOOL

Annual Report and Financial Statements For six months period ending  $30^{th}$  June 2021

Ratio of capitation grant per student over the last three years

| YEAR      | 2019      | 2020     | 2021     |
|-----------|-----------|----------|----------|
| TUTION    | 3,043.00  | 1,436.00 | 1,230.00 |
| OPERATION | 16,893.00 | 7,383.00 | 7,906.00 |

I TUTION ■ OPERATION