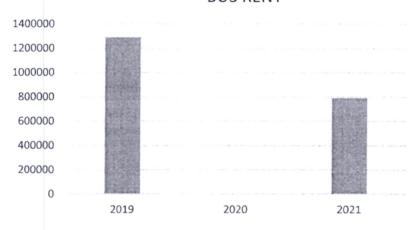

# **Annual Report and Financial Statements**

For six months period ending  $30^{th}$  June 2021

A three-year overview of growth of other income(s) earned by the school.

| YEAR       | 2019         | 2020         | 2021         |
|------------|--------------|--------------|--------------|
| BUS RENT   | 1,292,050.00 | 0.00         | 792,650.00   |
| SCHOO FUND | 7,788,799.00 | 4,757,537.00 | 6,507,581.00 |

# **BUS RENT**