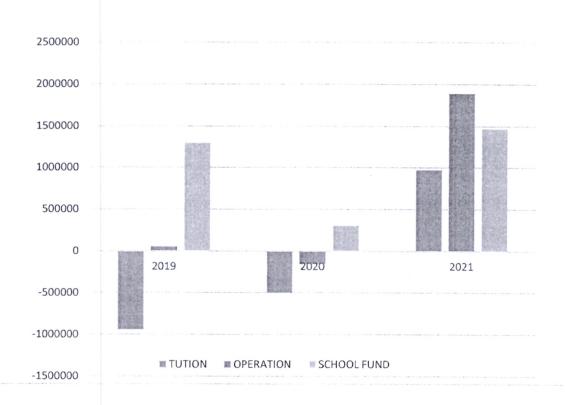

# a) Financial performance:

- Surplus/ deficit for the year and a comparison of the same for the last three years

| YEAR        | 2019         | 2020         | 2021         |
|-------------|--------------|--------------|--------------|
| TUTION      | (944,783.10) | (500,161.00) | (171,727.10) |
| OPERATION   | 53,013.75    | (156,855.60) | 3,657,170.35 |
| SCHOOL FUND | 1,294,579.55 | 308,380.65   | 3,049,092.00 |

**Chart Title** 