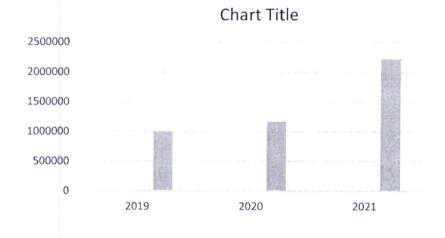

# **Annual Report and Financial Statements**

For six months period ending  $30^{th}$  June 2021

- Movement of debtors and creditors of the school over the last three years

| YEAR        | 2019         | 2020         | 2021         |
|-------------|--------------|--------------|--------------|
| TUTION      | -            | -            | -            |
| OPERATION   | -            | -            | -            |
| SCHOOL FUND | 1,005,028.00 | 1,169,281.00 | 2,223,381.00 |