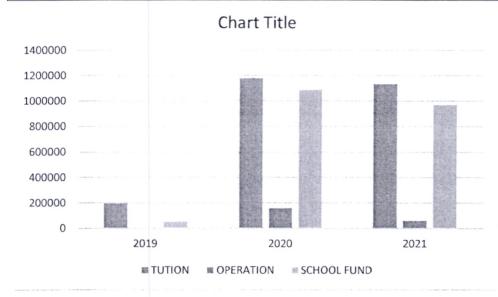

# a) Financial performance:

- Surplus/ deficit for the year and a comparison of the same for the last three years

| YEAR        | 2019         | 2020         | 2021         |
|-------------|--------------|--------------|--------------|
| TUTION      | (944,783.10) | (500,161.00) | (171,727.10) |
| OPERATION   | 53,013.75    | (156,855.60) | 3,657,170.35 |
| SCHOOL FUND | 1,294,579.55 | 308,380.65   | 3,049,092.00 |