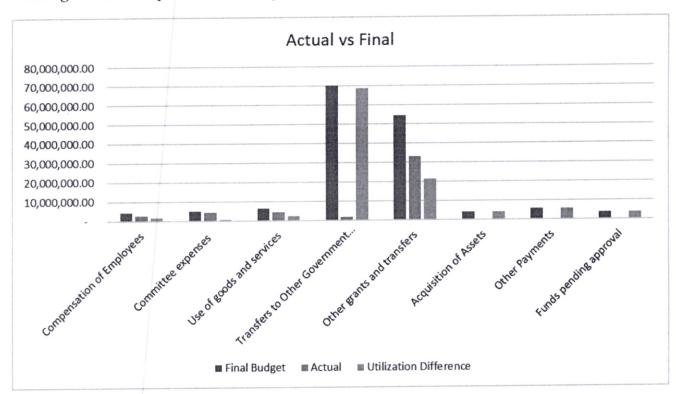

### **Budget Performance Against Actuals**

NGCDF Igembe North has had a successful year especially on bursary. The organisation was able to receive Kshs 57,000,000 as funding from the board during the financial year. Together with the balance brought forward the organisation had actual funds available totalling to Kshs 64,225,973 out of which we successfully utilized Kshs 45,027,896 which is a 70% utilization rate. As compared to the final budget, however, the utilization rate was 30% which is due to the funds that have not been received from the board as the financial year came to an end. Below is a chart detailing the actual expenditure as compared to the final budget.

### Key Achievements for the Entity

As shown in the two charts above, most of the expenditure incurred was in the other grants and transfers and specifically bursary. The committee was able to disburse bursary to the tune of Kshs 32,368,690 out of a budget of Kshs 35,000,000 and support 6529 beneficiaries with bursary. This signifies a utilization rate of 92% for the bursary vote.