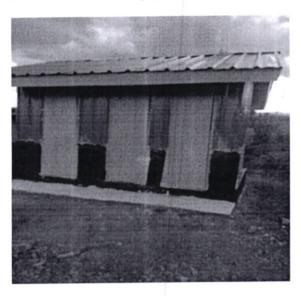

### Photos of successfully implemented projects:

Mwangathia Ndoleli Primary School- Construction of 6-door pit latrine to completion, Kshs 500,000

The project below was funded through emergency funds. During the rainy season part of the toilets of the school caved in due to heavy rainfall. Consequently, the BOM of the school wrote to the NGCDF Igembe North committee requesting for emergency funding. The committee met and approved the request for emergency funding and subsequently the toilet was built.

The construction of the toilet has impacted the institution positively due to proper sanitation at the institution. Learners do not have to suffer due to lack of enough sanitary facilities and their

learning can continue smoothly. The community has also benefitted because the burden of making contributions to the school to build another facility has been alleviated. This amplifies the mission of the fund in alleviating poverty at the grassroot levels. Below is a photo of the facility: