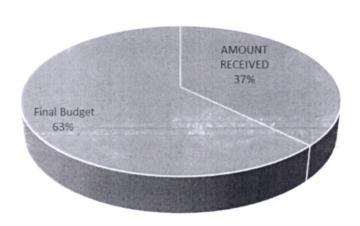

As The word of the property of the second

Ganze Constituency is one of the seven Constituencies in Kilifi County in Coast Region. During the financial year 2022/2023, we received Kshs. 97,000,000. Our utilization of funds for the financial year stands at 67% of the total budget of Kshs. 162,505,034. The low absorption of funds was due to late disbursement of funds by the NG-CDF Board. The NG-CDF Board should provide funds in time for 100% utilization to be achieved.