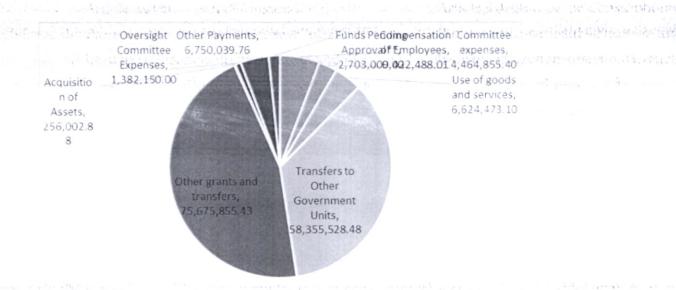

Final Budget against Disbursement

The project allocation percentage per sector is as indicated below:

| Receipt/Expense Item                | Original<br>Budget | Opening<br>Balance<br>(C/Bk) and | Previous years Outstanding Disbursements | Final Budget | Actual on<br>Comparabl | Budget<br>Utilisation<br>Difference | % of<br>Utilisatio |
|-------------------------------------|--------------------|----------------------------------|------------------------------------------|--------------|------------------------|-------------------------------------|--------------------|
|                                     | a                  |                                  | b                                        | c=a+b        | d                      | e=c-d                               | f=d/c %            |
| PAYMENTS                            |                    |                                  |                                          |              |                        |                                     |                    |
| Compensation of Employees           | 4,693,699          | 4,728,789                        | 0                                        | 9,422,488    | 3,416,246              | 6,006,242                           | 36.3%              |
| Committee expenses                  | 1,128,000          | 3,336,855                        | 0                                        | 4,464,855    | 1,770,495              | 2,694,361                           | 39.7%              |
| Use of goods and services           | 6,617,654          | 6,819                            | 0                                        | 6,624,473    | 4,751,469              | 1,873,004                           | 71.7%              |
| Transfers to Other Government Units | 45,661,627         | 2,693,901                        | 10,000,000                               | 58,355,528   | 6,166,029              | 52,189,499                          | 10.6%              |
| Other grants and transfers          | 75,231,901         | 443,954                          | 0                                        | 75,675,855   | 46,903,100             | 28,772,755                          | 62.0%              |
| Acquisition of Assets               | 0                  | 256,003                          | 0                                        | 256,003      | 255,353                | 650                                 | 99.7%              |
| Oversight Committee Expenses        | 1,382,150          | 0                                | 0                                        | 1,382,150    | L,382,150              | ÷ 0                                 | 100.0%             |
| Other Payments                      | 3,500,000          | 3,250.940                        | 0                                        | 6,750,040    | 0                      | 6,750;040                           | 0.077              |
| Funds Pencing Approval**            |                    | 303,000                          | 2,400,000                                | 2,703,000    |                        | 2.703,000;                          | 0 0%               |
| TOTAL and Franchisco                | 138,215,032        | 15,019,362                       | 12,400,000                               | 165,634,393  | 64,644,843             | 100,989,551                         | 39 0%              |