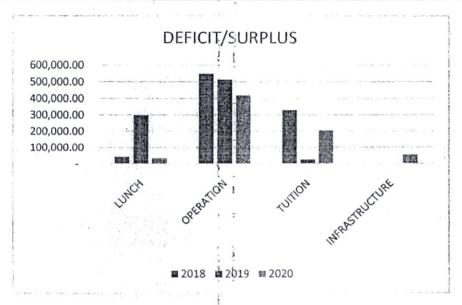

#### DEFICIT/SURPLUS FOR THE LAST THREE YEARS

| DEFICITION FOR THE EAST TIMES TELLS |            |            |            |  |
|-------------------------------------|------------|------------|------------|--|
|                                     | 2018       | 2019       | 2020       |  |
| LUNCH                               | 42,202.54  | 300,067.00 | 33,994.00  |  |
| OPERATION                           | 549,258.68 | 515,313.79 | 419,594.00 |  |
| TUITION                             | 329,989.65 | 24,712.75  | 204,717.00 |  |
| INFRASTRUCTURE                      | -          | -          | 55,400.00  |  |