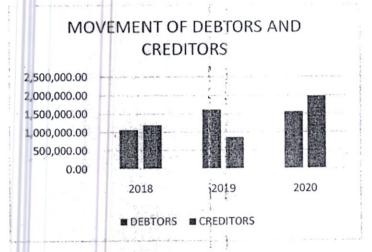

**■LUNCH ■OPERATION ⇒TUITION** 

THREE OVERVIEW OF MOVEMENT OF DEBTORS AND CREDITORS

|           | DEBTORS/CREDITORS |              |              |
|-----------|-------------------|--------------|--------------|
|           | 2018              | 2019         | 2020         |
| DEBTORS   | 1,069,840.00      | 1,621,240.00 | 1,561,720.00 |
| CREDITORS | 1,201,565.00      | 860,087.00   | 1,986,452.00 |