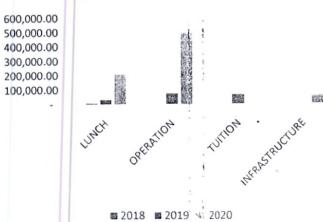

# II. SUMMARY REPORT OF PERFORMANCE OF THE SCHOOL CAPITATION FOR THE LAST THREE YEARS

| YEAR      | 2018         | 2019         | 2020         |
|-----------|--------------|--------------|--------------|
| Tuition   | 1,390,148.35 | 1,041,168.75 | 589,233.00   |
| Operation | 3,284,496.15 | 5,103,812.85 | 3,581,050.00 |

RATIO OF CAPITATION GRANT PER STUDENT

| YEAR      | 2018         | 2019         | 2020         |
|-----------|--------------|--------------|--------------|
| Tuition   | 1,390,148.35 | 1,041,168.75 | 589,233.00   |
| Operation | 3,284,496.15 | 5,103,812.85 | 3,581,050.00 |
| Total     | 4,674,644.50 | 6,144,981.60 | 4,170,283.00 |