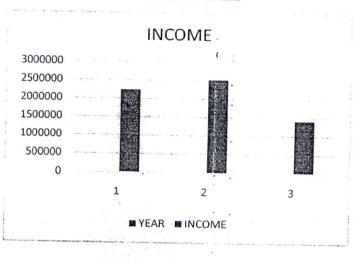

#### ST. MICHAEL UNYUANI PUBLIC SECONDARY SCHOOL

Annual Report and Financial Statements

For the year ended 30th June 2021

| YEAR |      | INCOME       |
|------|------|--------------|
|      | 2018 | 2,240,890.00 |
|      | 2019 | 2,532,840.00 |
|      | 2020 | 1,420,900.00 |