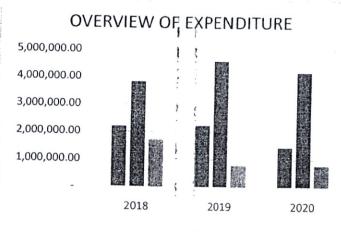

# OVERVIEW OF EXPENDITURE FOR THE LAST THREE YEARS EXPENDITURE

|           | 2018         | 2019         | 2020         |
|-----------|--------------|--------------|--------------|
| LUNCH     | 2,198,687.46 | 2,232,773.00 | 1,454,894.00 |
| OPERATION | 3,833,754.83 | 4,588,499.06 | 4,180,644.00 |
| TUITION   | 1,720,138.00 | 794,016.00   | 793,950.00   |