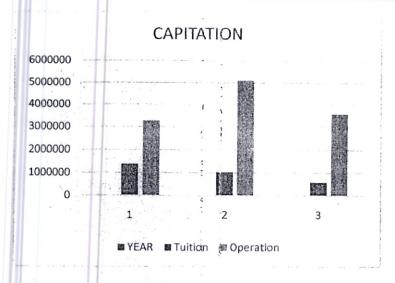

# II. SUMMARY REPORT OF PERFORMANCE OF THE SCHOOL CAPITATION FOR THE LAST THREE YEARS

| YEAR      | 2018         | 2019         | 2020         |
|-----------|--------------|--------------|--------------|
| Tuition   | 1,390,148.35 | 1,041,168.75 | 589,233.00   |
| Operation | 3,284,496.15 | 5,103,812.85 | 3,581,050.00 |

RATIO OF CAPITATION GRANT PER STUDENT

| YEAR      | 2018         | 2019         | 2020         |
|-----------|--------------|--------------|--------------|
| Tuition   | 1,390,148.35 | 1,041,168.75 | 589,233.00   |
| Operation | 3,284,496.15 | 5,103,812.85 | 3,581,050.00 |
| Total     | 4,674,644.50 | 6,144,981.60 | 4,170,283.00 |