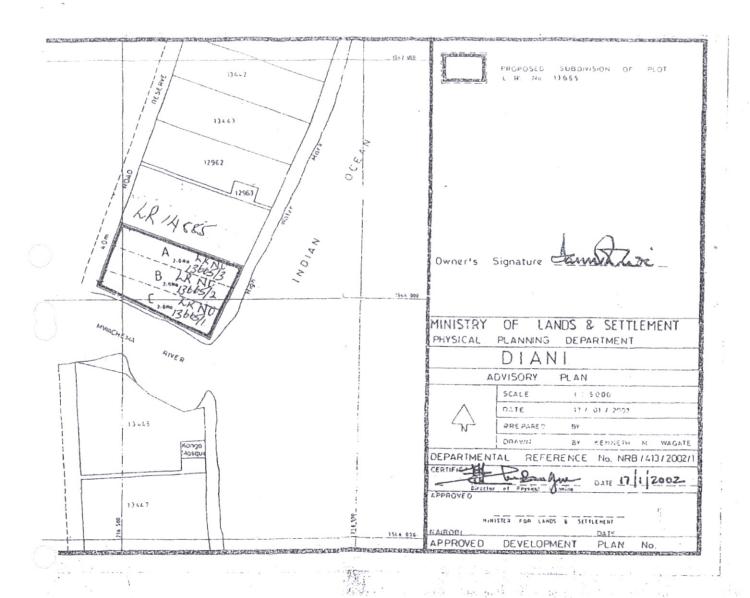

a major construction project on the plot. We learnt later that the company, GAMI PROPERTIES LIMITED belonged to Mr. Gideon Moi, the son of the late ex-president Daniel Arap Moi. The Assistant County Commissioner brought some documents from the developer, one of which was "a Certificate of Postal Search" dated 3<sup>rd</sup> October, 2019 (copy attached). This dubious search showed that:

- The plot number had changed to No. 13665/1-KWALE.
- The title number was CR. 63979.
- Tenure was Freehold
- Registered owner was GAMI PROPERTIES LIMITED.

Then in October this year (2020) we got yet another shock when the so called developer started erecting a perimeter wall around the plot. The construction process was guarded by armed Police Officers deployed from a newly established Police Post in the neighborhood. There was a 24- hour guard to ensure that no native dared to interfere with the construction. To us this amounted to a clear display of **POWER AND MIGHTY** from Mr. Gideon Moi. It was a manifestation of his shameless determination to increase his wealth, even if it meant oppressing the poor and the voiceless; extremely depressing.