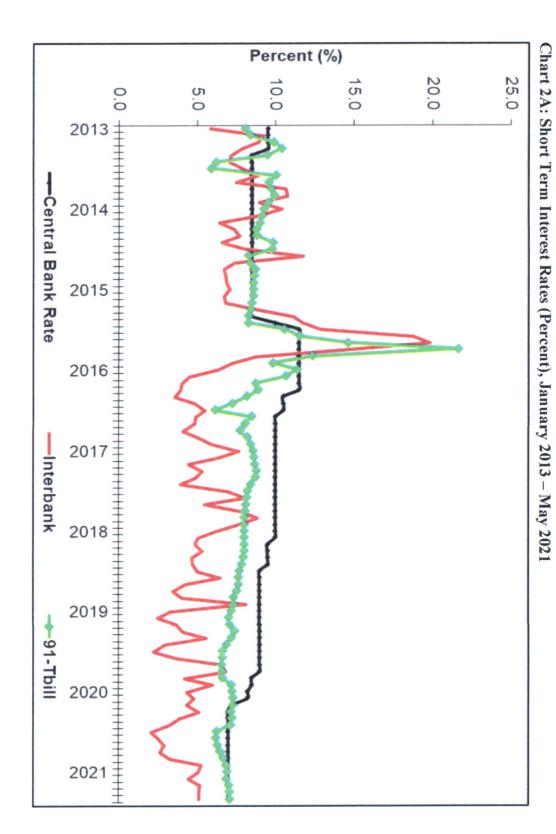

#### TABLE OF CONTENTS

| TABLE OF CONTENTSiii                                                                                        |
|-------------------------------------------------------------------------------------------------------------|
| PREFACEv                                                                                                    |
| Table 1: Summary of Key Macro - Economic Indicators                                                         |
| Table 2: Selected Economic Indicators                                                                       |
| Table 3A: Government Budget and Public Debt (Values in KSh. Million)                                        |
| Table 3B: Government Budget and Public Debt (Percent of GDP in Fiscal Year)                                 |
| Table 3C: Public and Publicly Guaranteed Debt Stock (June 2013 – June 2020)                                 |
| Table 3D: Public and Publicly Guaranteed Debt Service Estimates (FY 2016/17 to FY 2020/21) KSh.  Million    |
| Table 4A: Balance of Trade (KSh. Million)                                                                   |
| Table 4B: Composition of Merchandise Trade (KSh. Million)                                                   |
| Chart 1A: Economic Growth Rates (Percent)                                                                   |
| Chart 1B: Per Capita Income (KSh. thousands) and Jobs Generated (in Thousands)                              |
| Chart 1C: Gross Fixed Capital Formation, Gross Domestic Savings and Real GDP (Percentage Growth Rates)      |
| Chart 2A: Short Term Interest Rates (Percent), January 2013 - May 2021                                      |
| Chart 2B: Commercial Bank Interest Rates (Percent), January 2013 - March 2021                               |
| Chart 3: Growth in Money Supply (M3) and Overall Year-on-Year Inflation Rate (%), January 2013 – March 2021 |
| Chart 4A: Composition of Government Revenue (KSh. Billion), FY 2013/14 - 2020/21**                          |
| Chart 4B: Composition of Ordinary Revenue for FY 2020/21**                                                  |
| Chart 5A: Composition of Government Expenditure (KSh. Billion), FY 2013/14 - 2020/21**                      |
| Chart 5B: Composition of Government Expenditure in FY 2020/21**                                             |
| Chart 6: Composition of Government Domestic Debt (FY 2013/14 - FY 2019/20*)                                 |
| Chart 7: Composition of External Disbursed Outstanding Debt (DOD) (FY 2013/14 - FY 2019/20*) 19             |
| Chart 8: Debt Service as a Percentage of Government Revenue (FY 2013/14 - FY 2020/21**) 20                  |
| Chart 9: Performance of the Nairobi Securities Exchange (January 2013 - May 2021)                           |
| Chart 10: Foreign Exchange Reserves (January 2013 - March 2021)                                             |
| Chart 11: Composition of Imports by Broad Economic Activity, 2019                                           |
| Chart 12: Composition of Exports by Broad Economic Activity, 201924                                         |

JULIUS MUIA, PhD, CBS.

PRINCIPAL SECRETARY/NATIONAL TREASURY.

Table 1: Summary of Key Macro - Economic Indicators

|                                                                                                                                                                                                                                                                                                    |                                                                |                                                                                           |                                                                                           | 2245                                                                                      | 2047                                                                                     | 2049                                                                                     | 2040                                                                                     | 2020                                                                     |
|----------------------------------------------------------------------------------------------------------------------------------------------------------------------------------------------------------------------------------------------------------------------------------------------------|----------------------------------------------------------------|-------------------------------------------------------------------------------------------|-------------------------------------------------------------------------------------------|-------------------------------------------------------------------------------------------|------------------------------------------------------------------------------------------|------------------------------------------------------------------------------------------|------------------------------------------------------------------------------------------|--------------------------------------------------------------------------|
|                                                                                                                                                                                                                                                                                                    | 2013                                                           | 2014                                                                                      | 2015                                                                                      | 2016                                                                                      | 2017                                                                                     | 2018                                                                                     | 2019                                                                                     | 2020                                                                     |
| National Accounts\1 GDP (Current Prices)(Kshs. Million) GDP (Constant 2009 Prices)(Kshs. Million) Real GDP growth rate Nominal income Per Capita (Kshs.) Jobs Generated (thousands) Gross Domestic Savings(Kshs. Million) As % of GDP \( 22 \) Gross Domestic Investment(Kshs.Million) As % of GDP | 5.9<br>113,539<br>755.8<br>446,955<br>9.4                      | 5.402.647<br>3.842.186<br>5.4<br>125.757<br>802.2<br>569.321<br>10.5<br>1.236.107<br>22.9 | 6,284,185<br>4,061,901<br>5,7<br>145,184<br>847,3<br>703,036<br>11,2<br>1,358,366<br>21,6 | 7,022,963<br>4,300,699<br>5,9<br>158,577<br>807.0<br>803,357<br>11.4<br>1,238,164<br>17.6 | 8,165,842<br>4,507,377<br>4,8<br>180,206<br>905,9<br>749,954<br>9,2<br>1,492,884<br>18,3 | 8,892,111<br>4,792,174<br>6,3<br>191,789<br>824,3<br>762,954<br>8,6<br>1,536,716<br>17,3 | 9,740,360<br>5,049,686<br>5,4<br>204,783<br>846.3<br>776,105<br>8,0<br>1,631,871<br>16.8 | 10,534,000<br>5,082,110<br>0.6<br>216,148<br>841,066<br>8.0<br>1.655,848 |
| Population<br>Size (Million)<br>Growth rate                                                                                                                                                                                                                                                        | 41.8<br>1.03                                                   | 43.0<br>1.03                                                                              | 43.3<br>1.01                                                                              | 44.3<br>1.02                                                                              | 45.4<br>1.02                                                                             | 46.5<br>1.02                                                                             | 47.6<br>1.02                                                                             | 48.7<br>1.02                                                             |
| Prices (CPI Rates)<br>Inflation Annual Average<br>Inflation End of Period                                                                                                                                                                                                                          | 5.7<br>7.2                                                     | 6.9<br>6.0                                                                                | 6.6<br>8.0                                                                                | 6.3<br>6.4                                                                                | 8.0<br>4.5                                                                               | 4.7<br>5.7                                                                               | 5.2<br>5.8                                                                               | 5.3<br>5.6                                                               |
| Interest Rates (Percent)<br>Central Bank Rate( CBR)<br>91-Treasury Bills\3<br>Interbank Rate<br>Lending rate                                                                                                                                                                                       | 8.5<br>8.9<br>8.4<br>17.3                                      | 8.5<br>8.9<br>7.9<br>16.5                                                                 | 11.5<br>10.9<br>11.2<br>16.2                                                              | 10.0<br>8.5<br>4.8<br>16.6                                                                | 10.0<br>8.4<br>6.5<br>13.7                                                               | 9.0<br>7.8<br>5.2<br>13.1                                                                | 8.5<br>6.9<br>4.3<br>12.5                                                                | 7.0<br>6.9<br>3.7<br>12.0                                                |
| Money & Credit Money Supply (M3)/4 Growth in Money Supply (M3) Total Domestic Credit (Kshs. Million) Government Private Sector and Other Public Sector                                                                                                                                             | 2,007,329<br>16.2<br>1,982,297<br>397,164<br>1,585,133         | 2,336,391<br>16.4<br>2,312,178<br>379,316<br>1,932,862                                    | 2,704,866<br>15.8<br>2,817,470<br>525,094<br>2,292,376                                    | 2,785,923<br>3.0<br>3,114,096<br>706,704<br>2,407,392                                     | 3,030,646<br>8.8<br>3,232,565<br>755,698<br>2,476,868                                    | 3,337.832<br>10.1<br>3,381.067<br>858.156<br>2,522,911                                   | 3,524,026<br>5.6<br>3,628,093<br>941,229<br>2,686,863                                    | 3,990,901<br>13.2<br>4,247,576<br>1,343,286<br>2,904,296                 |
| Government Budget\5<br>Revenue & Grants<br>Expenditure<br>Budget Deficit Including Grants<br>As % of GDP                                                                                                                                                                                           | 1,001,375<br>1,320,310<br>-318,936<br>-6,3                     | 1,135,889<br>1,639,881<br>-503,992<br>-8,6                                                | 1,284,387<br>1,804,520<br>-520,133<br>-7,8                                                | 1,467,350<br>2,111,896<br>-644,546<br>-8.4                                                | 1,553,156<br>2,146,843<br>-593,687<br>-7.0                                               | 1,724,064<br>2,433,707<br>-709,642<br>-7.6                                               | 1,756,802<br>2,565,444<br>-808,642<br>-7.9                                               | 1,910,633<br>2,886,856<br>-976,22                                        |
| Balance of Payments (Ksh Mn) Imports(c.l.f) Exports/6 Services Current Account As % of GDP Overall Balance\7                                                                                                                                                                                       | 1,413,316<br>455,689<br>441,987<br>-417,020<br>-8.8<br>-31,766 | 1,618,321<br>460,572<br>441,740<br>-560,761<br>-10,4<br>-127,842                          | 1,581,273<br>503,023<br>465,370<br>-434,028<br>-6,9<br>26,741                             | 1,438,806<br>510,042<br>422,778<br>-409,550<br>-5.8<br>-10,139                            | 1,736,472<br>534,393<br>480,601<br>-588,145<br>-7.2<br>12,021                            | 1,764,471<br>542,856<br>564,878<br>-511,337<br>-5.8<br>-103,424                          | 1,806,335<br>520,787<br>573,176<br>-566,993<br>-5.8<br>-106,359                          | 1,533,984<br>645,18<br>25,395<br>-485,86<br>-4<br>83,49                  |
| Foreign Exchange Reserve (US\$ m)<br>Total Foreign Exchange Reserves<br>Official<br>Months of imports cover                                                                                                                                                                                        | 8,483.2<br>6,560.2<br>4.4                                      | 9,737.6<br>7,894.9<br>5.0                                                                 | 9,793.6<br>7,634.5<br>4.8                                                                 | 9,587.5<br>7,572.9<br>5.0                                                                 |                                                                                          | 11,516.2<br>8,230.3<br>5.3                                                               | 12,919.2<br>9,115.8<br>5.5                                                               | 12,991<br>8,297<br>5                                                     |
| Average Exchange rate<br>Ksh/US\$<br>Ksh/Pound Sterling<br>Ksh/Euro                                                                                                                                                                                                                                | 86.1<br>134.7<br>114.4                                         | 87.9<br>144.9<br>116.8                                                                    | 98.2<br>150.2<br>109.0                                                                    | 101.5<br>137.7<br>112.3                                                                   | 103.4<br>133.2<br>116.7                                                                  | 101.3<br>135.3<br>119.7                                                                  | 102.0<br>130.2<br>114.2                                                                  | 106<br>136<br>121                                                        |
| Public Debt Total Public Debt As % of GDP(FY) Public External Debt As % of GDP(FY) Public Domestic Debt As % of GDP(FY)                                                                                                                                                                            | 2,463,555<br>48.8<br>1,179,783<br>23.4<br>1,283,772<br>25.4    | 2.887,629<br>49.5<br>1.467.185<br>25.2<br>1.420,444<br>24.4                               | 3,533,444<br>52.7<br>1,718,919<br>25.6<br>1,814,525<br>27.0                               | 4,462,245<br>58.1<br>2,349,979<br>30.6<br>2,112,266<br>27.5                               | 5,046,679<br>59.2<br>2,568,398<br>30.2<br>2,478,281<br>29.1                              | 5,808,622<br>62.4<br>3,023,139<br>32.5<br>2,785,483<br>29.9                              | 6,693,338<br>65.6<br>3,515,811<br>34.5<br>3,177,527                                      | 7,669,556<br>68.1<br>3,933,36-<br>35.2<br>3,736,196<br>33.6              |
| Debt Service as % of Revenue<br>External interest<br>Principal<br>Domestic interest<br>Total                                                                                                                                                                                                       | 1.2%<br>1.2%<br>8.3%<br>10.7%                                  | 1.3%<br>8.0%<br>10.0%<br>19.3%                                                            | 3.4%<br>2.9%<br>13.8%<br>20.0%                                                            | 4.1%<br>2.6%<br>15.2%<br>21.8%                                                            | 4.8%<br>9.2%<br>15.7%<br>29.6%                                                           | 6.1%<br>15.6%<br>16.0%<br>37.7%                                                          | 7.5%<br>7.0%<br>17.4%<br>31.9%                                                           | 6.5<br>7.5<br>18.5<br>32.5                                               |
| Source: CBK, KNBS and The National                                                                                                                                                                                                                                                                 | Treasury &                                                     | Pianning                                                                                  |                                                                                           |                                                                                           |                                                                                          |                                                                                          |                                                                                          |                                                                          |