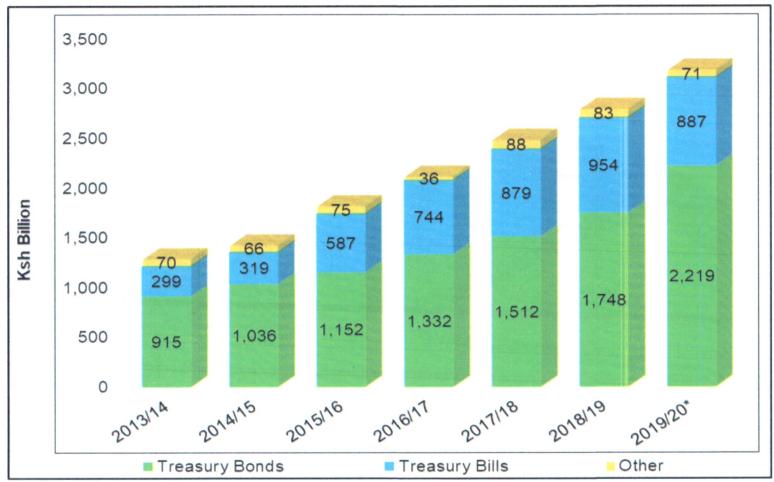

#### TABLE OF CONTENTS

| TABLE OF CONTENTSiii                                                                                        |
|-------------------------------------------------------------------------------------------------------------|
| PREFACEv                                                                                                    |
| Table 1: Summary of Key Macro - Economic Indicators                                                         |
| Table 2: Selected Economic Indicators                                                                       |
| Table 3A: Government Budget and Public Debt (Values in KSh. Million)                                        |
| Table 3B: Government Budget and Public Debt (Percent of GDP in Fiscal Year)                                 |
| Table 3C: Public and Publicly Guaranteed Debt Stock (June 2013 – June 2020)                                 |
| Table 3D: Public and Publicly Guaranteed Debt Service Estimates (FY 2016/17 to FY 2020/21) KSh.  Million    |
| Table 4A: Balance of Trade (KSh. Million)                                                                   |
| Table 4B: Composition of Merchandise Trade (KSh. Million)                                                   |
| Chart 1A: Economic Growth Rates (Percent)                                                                   |
| Chart 1B: Per Capita Income (KSh. thousands) and Jobs Generated (in Thousands)                              |
| Chart 1C: Gross Fixed Capital Formation, Gross Domestic Savings and Real GDP (Percentage Growth Rates)      |
| Chart 2A: Short Term Interest Rates (Percent), January 2013 - May 2021                                      |
| Chart 2B: Commercial Bank Interest Rates (Percent), January 2013 - March 2021                               |
| Chart 3: Growth in Money Supply (M3) and Overall Year-on-Year Inflation Rate (%), January 2013 – March 2021 |
| Chart 4A: Composition of Government Revenue (KSh. Billion), FY 2013/14 - 2020/21**                          |
| Chart 4B: Composition of Ordinary Revenue for FY 2020/21**                                                  |
| Chart 5A: Composition of Government Expenditure (KSh. Billion), FY 2013/14 - 2020/21**                      |
| Chart 5B: Composition of Government Expenditure in FY 2020/21**                                             |
| Chart 6: Composition of Government Domestic Debt (FY 2013/14 - FY 2019/20*)                                 |
| Chart 7: Composition of External Disbursed Outstanding Debt (DOD) (FY 2013/14 - FY 2019/20*) 19             |
| Chart 8: Debt Service as a Percentage of Government Revenue (FY 2013/14 - FY 2020/21**) 20                  |
| Chart 9: Performance of the Nairobi Securities Exchange (January 2013 - May 2021)                           |
| Chart 10: Foreign Exchange Reserves (January 2013 - March 2021)                                             |
| Chart 11: Composition of Imports by Broad Economic Activity, 2019                                           |
| Chart 12: Composition of Exports by Broad Economic Activity, 201924                                         |