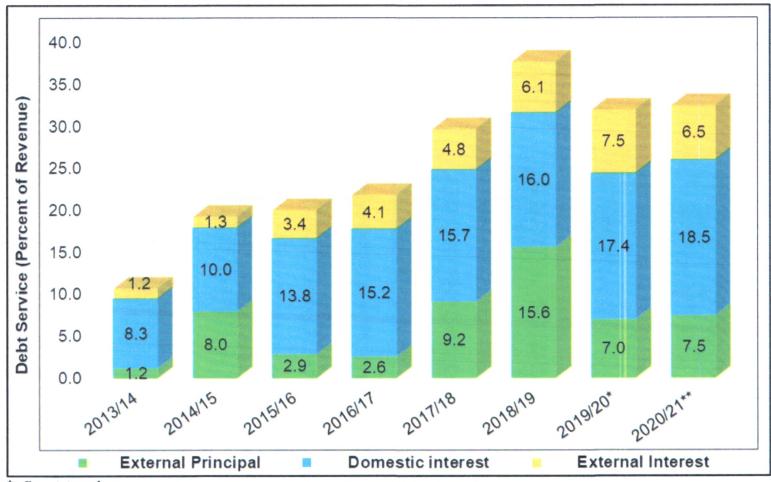

#### TABLE OF CONTENTS

| TABLE OF CONTENTSiii                                                                                        |
|-------------------------------------------------------------------------------------------------------------|
| PREFACEv                                                                                                    |
| Table 1: Summary of Key Macro - Economic Indicators                                                         |
| Table 2: Selected Economic Indicators                                                                       |
| Table 3A: Government Budget and Public Debt (Values in KSh. Million)                                        |
| Table 3B: Government Budget and Public Debt (Percent of GDP in Fiscal Year)                                 |
| Table 3C: Public and Publicly Guaranteed Debt Stock (June 2013 – June 2020)                                 |
| Table 3D: Public and Publicly Guaranteed Debt Service Estimates (FY 2016/17 to FY 2020/21) KSh.  Million    |
| Table 4A: Balance of Trade (KSh. Million)                                                                   |
| Table 4B: Composition of Merchandise Trade (KSh. Million)                                                   |
| Chart 1A: Economic Growth Rates (Percent)                                                                   |
| Chart 1B: Per Capita Income (KSh. thousands) and Jobs Generated (in Thousands)                              |
| Chart 1C: Gross Fixed Capital Formation, Gross Domestic Savings and Real GDP (Percentage Growth Rates)      |
| Chart 2A: Short Term Interest Rates (Percent), January 2013 - May 2021                                      |
| Chart 2B: Commercial Bank Interest Rates (Percent), January 2013 - March 2021                               |
| Chart 3: Growth in Money Supply (M3) and Overall Year-on-Year Inflation Rate (%), January 2013 – March 2021 |
| Chart 4A: Composition of Government Revenue (KSh. Billion), FY 2013/14 - 2020/21**                          |
| Chart 4B: Composition of Ordinary Revenue for FY 2020/21**                                                  |
| Chart 5A: Composition of Government Expenditure (KSh. Billion), FY 2013/14 - 2020/21**                      |
| Chart 5B: Composition of Government Expenditure in FY 2020/21**                                             |
| Chart 6: Composition of Government Domestic Debt (FY 2013/14 - FY 2019/20*)                                 |
| Chart 7: Composition of External Disbursed Outstanding Debt (DOD) (FY 2013/14 - FY 2019/20*) 19             |
| Chart 8: Debt Service as a Percentage of Government Revenue (FY 2013/14 - FY 2020/21**) 20                  |
| Chart 9: Performance of the Nairobi Securities Exchange (January 2013 - May 2021)                           |
| Chart 10: Foreign Exchange Reserves (January 2013 - March 2021)                                             |
| Chart 11: Composition of Imports by Broad Economic Activity, 2019                                           |
| Chart 12: Composition of Exports by Broad Economic Activity, 201924                                         |

JULIUS MUIA, PhD, CBS.

PRINCIPAL SECRETARY/NATIONAL TREASURY.

Table 1: Summary of Key Macro - Economic Indicators

|                                                                                                                                                                                                                                                                                                    |                                                                |                                                                                           |                                                                                           | 2245                                                                                      | 2047                                                                                     | 2049                                                                                     | 2040                                                                                     | 2020                                                                     |
|----------------------------------------------------------------------------------------------------------------------------------------------------------------------------------------------------------------------------------------------------------------------------------------------------|----------------------------------------------------------------|-------------------------------------------------------------------------------------------|-------------------------------------------------------------------------------------------|-------------------------------------------------------------------------------------------|------------------------------------------------------------------------------------------|------------------------------------------------------------------------------------------|------------------------------------------------------------------------------------------|--------------------------------------------------------------------------|
|                                                                                                                                                                                                                                                                                                    | 2013                                                           | 2014                                                                                      | 2015                                                                                      | 2016                                                                                      | 2017                                                                                     | 2018                                                                                     | 2019                                                                                     | 2020                                                                     |
| National Accounts\1 GDP (Current Prices)(Kshs. Million) GDP (Constant 2009 Prices)(Kshs. Million) Real GDP growth rate Nominal income Per Capita (Kshs.) Jobs Generated (thousands) Gross Domestic Savings(Kshs. Million) As % of GDP \( 22 \) Gross Domestic Investment(Kshs.Million) As % of GDP | 5.9<br>113,539<br>755.8<br>446,955<br>9.4                      | 5.402.647<br>3.842.186<br>5.4<br>125.757<br>802.2<br>569.321<br>10.5<br>1.236.107<br>22.9 | 6,284,185<br>4,061,901<br>5,7<br>145,184<br>847,3<br>703,036<br>11,2<br>1,358,366<br>21,6 | 7,022,963<br>4,300,699<br>5,9<br>158,577<br>807.0<br>803,357<br>11.4<br>1,238,164<br>17.6 | 8,165,842<br>4,507,377<br>4,8<br>180,206<br>905,9<br>749,954<br>9,2<br>1,492,884<br>18,3 | 8,892,111<br>4,792,174<br>6,3<br>191,789<br>824,3<br>762,954<br>8,6<br>1,536,716<br>17,3 | 9,740,360<br>5,049,686<br>5,4<br>204,783<br>846.3<br>776,105<br>8,0<br>1,631,871<br>16.8 | 10,534,000<br>5,082,110<br>0.6<br>216,148<br>841,066<br>8.0<br>1.655,848 |
| Population<br>Size (Million)<br>Growth rate                                                                                                                                                                                                                                                        | 41.8<br>1.03                                                   | 43.0<br>1.03                                                                              | 43.3<br>1.01                                                                              | 44.3<br>1.02                                                                              | 45.4<br>1.02                                                                             | 46.5<br>1.02                                                                             | 47.6<br>1.02                                                                             | 48.7<br>1.02                                                             |
| Prices (CPI Rates)<br>Inflation Annual Average<br>Inflation End of Period                                                                                                                                                                                                                          | 5.7<br>7.2                                                     | 6.9<br>6.0                                                                                | 6.6<br>8.0                                                                                | 6.3<br>6.4                                                                                | 8.0<br>4.5                                                                               | 4.7<br>5.7                                                                               | 5.2<br>5.8                                                                               | 5.3<br>5.6                                                               |
| Interest Rates (Percent)<br>Central Bank Rate( CBR)<br>91-Treasury Bills\3<br>Interbank Rate<br>Lending rate                                                                                                                                                                                       | 8.5<br>8.9<br>8.4<br>17.3                                      | 8.5<br>8.9<br>7.9<br>16.5                                                                 | 11.5<br>10.9<br>11.2<br>16.2                                                              | 10.0<br>8.5<br>4.8<br>16.6                                                                | 10.0<br>8.4<br>6.5<br>13.7                                                               | 9.0<br>7.8<br>5.2<br>13.1                                                                | 8.5<br>6.9<br>4.3<br>12.5                                                                | 7.0<br>6.9<br>3.7<br>12.0                                                |
| Money & Credit Money Supply (M3)/4 Growth in Money Supply (M3) Total Domestic Credit (Kshs. Million) Government Private Sector and Other Public Sector                                                                                                                                             | 2,007,329<br>16.2<br>1,982,297<br>397,164<br>1,585,133         | 2,336,391<br>16.4<br>2,312,178<br>379,316<br>1,932,862                                    | 2,704,866<br>15.8<br>2,817,470<br>525,094<br>2,292,376                                    | 2,785,923<br>3.0<br>3,114,096<br>706,704<br>2,407,392                                     | 3,030,646<br>8.8<br>3,232,565<br>755,698<br>2,476,868                                    | 3,337.832<br>10.1<br>3,381.067<br>858.156<br>2,522,911                                   | 3,524,026<br>5.6<br>3,628,093<br>941,229<br>2,686,863                                    | 3,990,901<br>13.2<br>4,247,576<br>1,343,286<br>2,904,296                 |
| Government Budget\5<br>Revenue & Grants<br>Expenditure<br>Budget Deficit Including Grants<br>As % of GDP                                                                                                                                                                                           | 1,001,375<br>1,320,310<br>-318,936<br>-6,3                     | 1,135,889<br>1,639,881<br>-503,992<br>-8,6                                                | 1,284,387<br>1,804,520<br>-520,133<br>-7,8                                                | 1,467,350<br>2,111,896<br>-644,546<br>-8.4                                                | 1,553,156<br>2,146,843<br>-593,687<br>-7.0                                               | 1,724,064<br>2,433,707<br>-709,642<br>-7.6                                               | 1,756,802<br>2,565,444<br>-808,642<br>-7.9                                               | 1,910,633<br>2,886,856<br>-976,22                                        |
| Balance of Payments (Ksh Mn) Imports(c.l.f) Exports/6 Services Current Account As % of GDP Overall Balance\7                                                                                                                                                                                       | 1,413,316<br>455,689<br>441,987<br>-417,020<br>-8.8<br>-31,766 | 1,618,321<br>460,572<br>441,740<br>-560,761<br>-10,4<br>-127,842                          | 1,581,273<br>503,023<br>465,370<br>-434,028<br>-6,9<br>26,741                             | 1,438,806<br>510,042<br>422,778<br>-409,550<br>-5.8<br>-10,139                            | 1,736,472<br>534,393<br>480,601<br>-588,145<br>-7.2<br>12,021                            | 1,764,471<br>542,856<br>564,878<br>-511,337<br>-5.8<br>-103,424                          | 1,806,335<br>520,787<br>573,176<br>-566,993<br>-5.8<br>-106,359                          | 1,533,984<br>645,18<br>25,395<br>-485,86<br>-4<br>83,49                  |
| Foreign Exchange Reserve (US\$ m)<br>Total Foreign Exchange Reserves<br>Official<br>Months of imports cover                                                                                                                                                                                        | 8,483.2<br>6,560.2<br>4.4                                      | 9,737.6<br>7,894.9<br>5.0                                                                 | 9,793.6<br>7,634.5<br>4.8                                                                 | 9,587.5<br>7,572.9<br>5.0                                                                 |                                                                                          | 11,516.2<br>8,230.3<br>5.3                                                               | 12,919.2<br>9,115.8<br>5.5                                                               | 12,991<br>8,297<br>5                                                     |
| Average Exchange rate<br>Ksh/US\$<br>Ksh/Pound Sterling<br>Ksh/Euro                                                                                                                                                                                                                                | 86.1<br>134.7<br>114.4                                         | 87.9<br>144.9<br>116.8                                                                    | 98.2<br>150.2<br>109.0                                                                    | 101.5<br>137.7<br>112.3                                                                   | 103.4<br>133.2<br>116.7                                                                  | 101.3<br>135.3<br>119.7                                                                  | 102.0<br>130.2<br>114.2                                                                  | 106<br>136<br>121                                                        |
| Public Debt Total Public Debt As % of GDP(FY) Public External Debt As % of GDP(FY) Public Domestic Debt As % of GDP(FY)                                                                                                                                                                            | 2,463,555<br>48.8<br>1,179,783<br>23.4<br>1,283,772<br>25.4    | 2.887,629<br>49.5<br>1.467.185<br>25.2<br>1.420,444<br>24.4                               | 3,533,444<br>52.7<br>1,718,919<br>25.6<br>1,814,525<br>27.0                               | 4,462,245<br>58.1<br>2,349,979<br>30.6<br>2,112,266<br>27.5                               | 5,046,679<br>59.2<br>2,568,398<br>30.2<br>2,478,281<br>29.1                              | 5,808,622<br>62.4<br>3,023,139<br>32.5<br>2,785,483<br>29.9                              | 6,693,338<br>65.6<br>3,515,811<br>34.5<br>3,177,527                                      | 7,669,556<br>68.1<br>3,933,36-<br>35.2<br>3,736,196<br>33.6              |
| Debt Service as % of Revenue<br>External interest<br>Principal<br>Domestic interest<br>Total                                                                                                                                                                                                       | 1.2%<br>1.2%<br>8.3%<br>10.7%                                  | 1.3%<br>8.0%<br>10.0%<br>19.3%                                                            | 3.4%<br>2.9%<br>13.8%<br>20.0%                                                            | 4.1%<br>2.6%<br>15.2%<br>21.8%                                                            | 4.8%<br>9.2%<br>15.7%<br>29.6%                                                           | 6.1%<br>15.6%<br>16.0%<br>37.7%                                                          | 7.5%<br>7.0%<br>17.4%<br>31.9%                                                           | 6.5<br>7.5<br>18.5<br>32.5                                               |
| Source: CBK, KNBS and The National                                                                                                                                                                                                                                                                 | Treasury &                                                     | Pianning                                                                                  |                                                                                           |                                                                                           |                                                                                          |                                                                                          |                                                                                          |                                                                          |