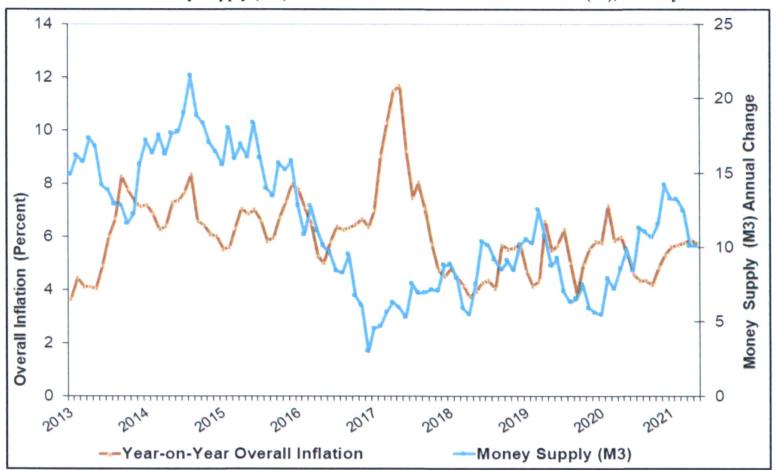

#### TABLE OF CONTENTS

| TABLE OF CONTENTSiii                                                                                        |
|-------------------------------------------------------------------------------------------------------------|
| PREFACEv                                                                                                    |
| Table 1: Summary of Key Macro - Economic Indicators                                                         |
| Table 2: Selected Economic Indicators                                                                       |
| Table 3A: Government Budget and Public Debt (Values in KSh. Million)                                        |
| Table 3B: Government Budget and Public Debt (Percent of GDP in Fiscal Year)                                 |
| Table 3C: Public and Publicly Guaranteed Debt Stock (June 2013 – June 2020)                                 |
| Table 3D: Public and Publicly Guaranteed Debt Service Estimates (FY 2016/17 to FY 2020/21) KSh.  Million    |
| Table 4A: Balance of Trade (KSh. Million)                                                                   |
| Table 4B: Composition of Merchandise Trade (KSh. Million)                                                   |
| Chart 1A: Economic Growth Rates (Percent)                                                                   |
| Chart 1B: Per Capita Income (KSh. thousands) and Jobs Generated (in Thousands)                              |
| Chart 1C: Gross Fixed Capital Formation, Gross Domestic Savings and Real GDP (Percentage Growth Rates)      |
| Chart 2A: Short Term Interest Rates (Percent), January 2013 - May 2021                                      |
| Chart 2B: Commercial Bank Interest Rates (Percent), January 2013 - March 2021                               |
| Chart 3: Growth in Money Supply (M3) and Overall Year-on-Year Inflation Rate (%), January 2013 – March 2021 |
| Chart 4A: Composition of Government Revenue (KSh. Billion), FY 2013/14 - 2020/21**                          |
| Chart 4B: Composition of Ordinary Revenue for FY 2020/21**                                                  |
| Chart 5A: Composition of Government Expenditure (KSh. Billion), FY 2013/14 - 2020/21**                      |
| Chart 5B: Composition of Government Expenditure in FY 2020/21**                                             |
| Chart 6: Composition of Government Domestic Debt (FY 2013/14 - FY 2019/20*)                                 |
| Chart 7: Composition of External Disbursed Outstanding Debt (DOD) (FY 2013/14 - FY 2019/20*) 19             |
| Chart 8: Debt Service as a Percentage of Government Revenue (FY 2013/14 - FY 2020/21**) 20                  |
| Chart 9: Performance of the Nairobi Securities Exchange (January 2013 - May 2021)                           |
| Chart 10: Foreign Exchange Reserves (January 2013 - March 2021)                                             |
| Chart 11: Composition of Imports by Broad Economic Activity, 2019                                           |
| Chart 12: Composition of Exports by Broad Economic Activity, 201924                                         |