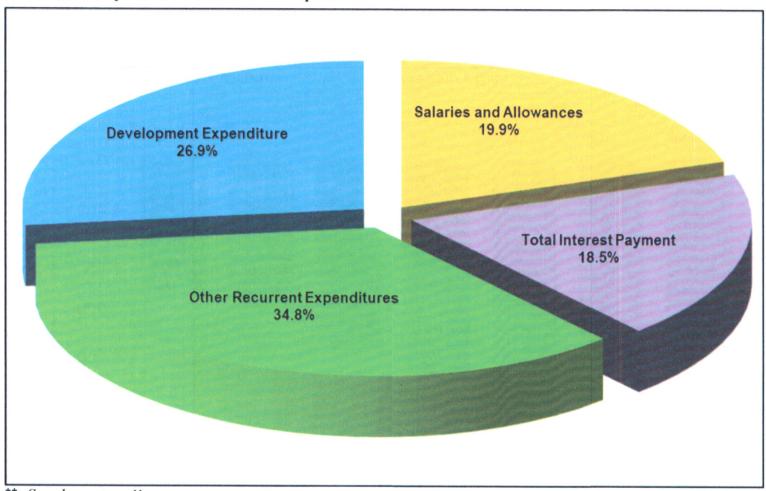

#### TABLE OF CONTENTS

| TABLE OF CONTENTSiii                                                                                        |
|-------------------------------------------------------------------------------------------------------------|
| PREFACEv                                                                                                    |
| Table 1: Summary of Key Macro - Economic Indicators                                                         |
| Table 2: Selected Economic Indicators                                                                       |
| Table 3A: Government Budget and Public Debt (Values in KSh. Million)                                        |
| Table 3B: Government Budget and Public Debt (Percent of GDP in Fiscal Year)                                 |
| Table 3C: Public and Publicly Guaranteed Debt Stock (June 2013 – June 2020)                                 |
| Table 3D: Public and Publicly Guaranteed Debt Service Estimates (FY 2016/17 to FY 2020/21) KSh.  Million    |
| Table 4A: Balance of Trade (KSh. Million)                                                                   |
| Table 4B: Composition of Merchandise Trade (KSh. Million)                                                   |
| Chart 1A: Economic Growth Rates (Percent)                                                                   |
| Chart 1B: Per Capita Income (KSh. thousands) and Jobs Generated (in Thousands)                              |
| Chart 1C: Gross Fixed Capital Formation, Gross Domestic Savings and Real GDP (Percentage Growth Rates)      |
| Chart 2A: Short Term Interest Rates (Percent), January 2013 - May 2021                                      |
| Chart 2B: Commercial Bank Interest Rates (Percent), January 2013 - March 2021                               |
| Chart 3: Growth in Money Supply (M3) and Overall Year-on-Year Inflation Rate (%), January 2013 – March 2021 |
| Chart 4A: Composition of Government Revenue (KSh. Billion), FY 2013/14 - 2020/21**                          |
| Chart 4B: Composition of Ordinary Revenue for FY 2020/21**                                                  |
| Chart 5A: Composition of Government Expenditure (KSh. Billion), FY 2013/14 - 2020/21**                      |
| Chart 5B: Composition of Government Expenditure in FY 2020/21**                                             |
| Chart 6: Composition of Government Domestic Debt (FY 2013/14 - FY 2019/20*)                                 |
| Chart 7: Composition of External Disbursed Outstanding Debt (DOD) (FY 2013/14 - FY 2019/20*) 19             |
| Chart 8: Debt Service as a Percentage of Government Revenue (FY 2013/14 - FY 2020/21**) 20                  |
| Chart 9: Performance of the Nairobi Securities Exchange (January 2013 - May 2021)                           |
| Chart 10: Foreign Exchange Reserves (January 2013 - March 2021)                                             |
| Chart 11: Composition of Imports by Broad Economic Activity, 2019                                           |
| Chart 12: Composition of Exports by Broad Economic Activity, 201924                                         |