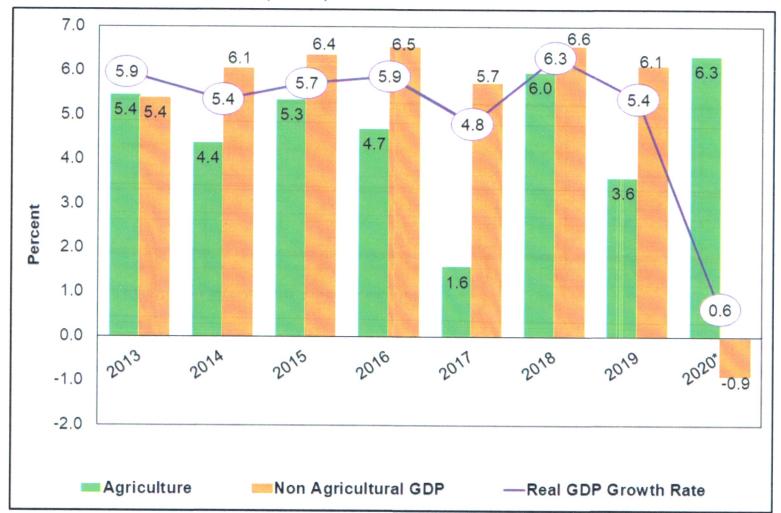

#### TABLE OF CONTENTS

| TABLE OF CONTENTSiii                                                                                        |
|-------------------------------------------------------------------------------------------------------------|
| PREFACEv                                                                                                    |
| Table 1: Summary of Key Macro - Economic Indicators                                                         |
| Table 2: Selected Economic Indicators                                                                       |
| Table 3A: Government Budget and Public Debt (Values in KSh. Million)                                        |
| Table 3B: Government Budget and Public Debt (Percent of GDP in Fiscal Year)                                 |
| Table 3C: Public and Publicly Guaranteed Debt Stock (June 2013 – June 2020)                                 |
| Table 3D: Public and Publicly Guaranteed Debt Service Estimates (FY 2016/17 to FY 2020/21) KSh.  Million    |
| Table 4A: Balance of Trade (KSh. Million)                                                                   |
| Table 4B: Composition of Merchandise Trade (KSh. Million)                                                   |
| Chart 1A: Economic Growth Rates (Percent)                                                                   |
| Chart 1B: Per Capita Income (KSh. thousands) and Jobs Generated (in Thousands)                              |
| Chart 1C: Gross Fixed Capital Formation, Gross Domestic Savings and Real GDP (Percentage Growth Rates)      |
| Chart 2A: Short Term Interest Rates (Percent), January 2013 - May 2021                                      |
| Chart 2B: Commercial Bank Interest Rates (Percent), January 2013 - March 2021                               |
| Chart 3: Growth in Money Supply (M3) and Overall Year-on-Year Inflation Rate (%), January 2013 – March 2021 |
| Chart 4A: Composition of Government Revenue (KSh. Billion), FY 2013/14 - 2020/21**                          |
| Chart 4B: Composition of Ordinary Revenue for FY 2020/21**                                                  |
| Chart 5A: Composition of Government Expenditure (KSh. Billion), FY 2013/14 - 2020/21**                      |
| Chart 5B: Composition of Government Expenditure in FY 2020/21**                                             |
| Chart 6: Composition of Government Domestic Debt (FY 2013/14 - FY 2019/20*)                                 |
| Chart 7: Composition of External Disbursed Outstanding Debt (DOD) (FY 2013/14 - FY 2019/20*) 19             |
| Chart 8: Debt Service as a Percentage of Government Revenue (FY 2013/14 - FY 2020/21**) 20                  |
| Chart 9: Performance of the Nairobi Securities Exchange (January 2013 - May 2021)                           |
| Chart 10: Foreign Exchange Reserves (January 2013 - March 2021)                                             |
| Chart 11: Composition of Imports by Broad Economic Activity, 2019                                           |
| Chart 12: Composition of Exports by Broad Economic Activity, 201924                                         |

JULIUS MUIA, PhD, CBS.

PRINCIPAL SECRETARY/NATIONAL TREASURY.

Table 1: Summary of Key Macro - Economic Indicators

|                                                                                                                                                                                                                                                                                                    |                                                                |                                                                                           |                                                                                           | 2245                                                                                      | 2047                                                                                     | 2049                                                                                     | 2040                                                                                     | 2020                                                                     |
|----------------------------------------------------------------------------------------------------------------------------------------------------------------------------------------------------------------------------------------------------------------------------------------------------|----------------------------------------------------------------|-------------------------------------------------------------------------------------------|-------------------------------------------------------------------------------------------|-------------------------------------------------------------------------------------------|------------------------------------------------------------------------------------------|------------------------------------------------------------------------------------------|------------------------------------------------------------------------------------------|--------------------------------------------------------------------------|
|                                                                                                                                                                                                                                                                                                    | 2013                                                           | 2014                                                                                      | 2015                                                                                      | 2016                                                                                      | 2017                                                                                     | 2018                                                                                     | 2019                                                                                     | 2020                                                                     |
| National Accounts\1 GDP (Current Prices)(Kshs. Million) GDP (Constant 2009 Prices)(Kshs. Million) Real GDP growth rate Nominal income Per Capita (Kshs.) Jobs Generated (thousands) Gross Domestic Savings(Kshs. Million) As % of GDP \( 22 \) Gross Domestic Investment(Kshs.Million) As % of GDP | 5.9<br>113,539<br>755.8<br>446,955<br>9.4                      | 5.402.647<br>3.842.186<br>5.4<br>125.757<br>802.2<br>569.321<br>10.5<br>1.236.107<br>22.9 | 6,284,185<br>4,061,901<br>5,7<br>145,184<br>847,3<br>703,036<br>11,2<br>1,358,366<br>21,6 | 7,022,963<br>4,300,699<br>5,9<br>158,577<br>807.0<br>803,357<br>11.4<br>1,238,164<br>17.6 | 8,165,842<br>4,507,377<br>4,8<br>180,206<br>905,9<br>749,954<br>9,2<br>1,492,884<br>18,3 | 8,892,111<br>4,792,174<br>6,3<br>191,789<br>824,3<br>762,954<br>8,6<br>1,536,716<br>17,3 | 9,740,360<br>5,049,686<br>5,4<br>204,783<br>846.3<br>776,105<br>8,0<br>1,631,871<br>16.8 | 10,534,000<br>5,082,110<br>0.6<br>216,148<br>841,066<br>8.0<br>1.655,848 |
| Population<br>Size (Million)<br>Growth rate                                                                                                                                                                                                                                                        | 41.8<br>1.03                                                   | 43.0<br>1.03                                                                              | 43.3<br>1.01                                                                              | 44.3<br>1.02                                                                              | 45.4<br>1.02                                                                             | 46.5<br>1.02                                                                             | 47.6<br>1.02                                                                             | 48.7<br>1.02                                                             |
| Prices (CPI Rates)<br>Inflation Annual Average<br>Inflation End of Period                                                                                                                                                                                                                          | 5.7<br>7.2                                                     | 6.9<br>6.0                                                                                | 6.6<br>8.0                                                                                | 6.3<br>6.4                                                                                | 8.0<br>4.5                                                                               | 4.7<br>5.7                                                                               | 5.2<br>5.8                                                                               | 5.3<br>5.6                                                               |
| Interest Rates (Percent)<br>Central Bank Rate( CBR)<br>91-Treasury Bills\3<br>Interbank Rate<br>Lending rate                                                                                                                                                                                       | 8.5<br>8.9<br>8.4<br>17.3                                      | 8.5<br>8.9<br>7.9<br>16.5                                                                 | 11.5<br>10.9<br>11.2<br>16.2                                                              | 10.0<br>8.5<br>4.8<br>16.6                                                                | 10.0<br>8.4<br>6.5<br>13.7                                                               | 9.0<br>7.8<br>5.2<br>13.1                                                                | 8.5<br>6.9<br>4.3<br>12.5                                                                | 7.0<br>6.9<br>3.7<br>12.0                                                |
| Money & Credit Money Supply (M3)/4 Growth in Money Supply (M3) Total Domestic Credit (Kshs. Million) Government Private Sector and Other Public Sector                                                                                                                                             | 2,007,329<br>16.2<br>1,982,297<br>397,164<br>1,585,133         | 2,336,391<br>16.4<br>2,312,178<br>379,316<br>1,932,862                                    | 2,704,866<br>15.8<br>2,817,470<br>525,094<br>2,292,376                                    | 2,785,923<br>3.0<br>3,114,096<br>706,704<br>2,407,392                                     | 3,030,646<br>8.8<br>3,232,565<br>755,698<br>2,476,868                                    | 3,337.832<br>10.1<br>3,381.067<br>858.156<br>2,522,911                                   | 3,524,026<br>5.6<br>3,628,093<br>941,229<br>2,686,863                                    | 3,990,901<br>13.2<br>4,247,576<br>1,343,286<br>2,904,296                 |
| Government Budget\5<br>Revenue & Grants<br>Expenditure<br>Budget Deficit Including Grants<br>As % of GDP                                                                                                                                                                                           | 1,001,375<br>1,320,310<br>-318,936<br>-6,3                     | 1,135,889<br>1,639,881<br>-503,992<br>-8,6                                                | 1,284,387<br>1,804,520<br>-520,133<br>-7,8                                                | 1,467,350<br>2,111,896<br>-644,546<br>-8.4                                                | 1,553,156<br>2,146,843<br>-593,687<br>-7.0                                               | 1,724,064<br>2,433,707<br>-709,642<br>-7.6                                               | 1,756,802<br>2,565,444<br>-808,642<br>-7.9                                               | 1,910,633<br>2,886,856<br>-976,22                                        |
| Balance of Payments (Ksh Mn) Imports(c.l.f) Exports/6 Services Current Account As % of GDP Overall Balance\7                                                                                                                                                                                       | 1,413,316<br>455,689<br>441,987<br>-417,020<br>-8.8<br>-31,766 | 1,618,321<br>460,572<br>441,740<br>-560,761<br>-10,4<br>-127,842                          | 1,581,273<br>503,023<br>465,370<br>-434,028<br>-6,9<br>26,741                             | 1,438,806<br>510,042<br>422,778<br>-409,550<br>-5.8<br>-10,139                            | 1,736,472<br>534,393<br>480,601<br>-588,145<br>-7.2<br>12,021                            | 1,764,471<br>542,856<br>564,878<br>-511,337<br>-5.8<br>-103,424                          | 1,806,335<br>520,787<br>573,176<br>-566,993<br>-5.8<br>-106,359                          | 1,533,984<br>645,18<br>25,395<br>-485,86<br>-4<br>83,49                  |
| Foreign Exchange Reserve (US\$ m)<br>Total Foreign Exchange Reserves<br>Official<br>Months of imports cover                                                                                                                                                                                        | 8,483.2<br>6,560.2<br>4.4                                      | 9,737.6<br>7,894.9<br>5.0                                                                 | 9,793.6<br>7,634.5<br>4.8                                                                 | 9,587.5<br>7,572.9<br>5.0                                                                 |                                                                                          | 11,516.2<br>8,230.3<br>5.3                                                               | 12,919.2<br>9,115.8<br>5.5                                                               | 12,991<br>8,297<br>5                                                     |
| Average Exchange rate<br>Ksh/US\$<br>Ksh/Pound Sterling<br>Ksh/Euro                                                                                                                                                                                                                                | 86.1<br>134.7<br>114.4                                         | 87.9<br>144.9<br>116.8                                                                    | 98.2<br>150.2<br>109.0                                                                    | 101.5<br>137.7<br>112.3                                                                   | 103.4<br>133.2<br>116.7                                                                  | 101.3<br>135.3<br>119.7                                                                  | 102.0<br>130.2<br>114.2                                                                  | 106<br>136<br>121                                                        |
| Public Debt Total Public Debt As % of GDP(FY) Public External Debt As % of GDP(FY) Public Domestic Debt As % of GDP(FY)                                                                                                                                                                            | 2,463,555<br>48.8<br>1,179,783<br>23.4<br>1,283,772<br>25.4    | 2.887,629<br>49.5<br>1.467.185<br>25.2<br>1.420,444<br>24.4                               | 3,533,444<br>52.7<br>1,718,919<br>25.6<br>1,814,525<br>27.0                               | 4,462,245<br>58.1<br>2,349,979<br>30.6<br>2,112,266<br>27.5                               | 5,046,679<br>59.2<br>2,568,398<br>30.2<br>2,478,281<br>29.1                              | 5,808,622<br>62.4<br>3,023,139<br>32.5<br>2,785,483<br>29.9                              | 6,693,338<br>65.6<br>3,515,811<br>34.5<br>3,177,527                                      | 7,669,556<br>68.1<br>3,933,36-<br>35.2<br>3,736,196<br>33.6              |
| Debt Service as % of Revenue<br>External interest<br>Principal<br>Domestic interest<br>Total                                                                                                                                                                                                       | 1.2%<br>1.2%<br>8.3%<br>10.7%                                  | 1.3%<br>8.0%<br>10.0%<br>19.3%                                                            | 3.4%<br>2.9%<br>13.8%<br>20.0%                                                            | 4.1%<br>2.6%<br>15.2%<br>21.8%                                                            | 4.8%<br>9.2%<br>15.7%<br>29.6%                                                           | 6.1%<br>15.6%<br>16.0%<br>37.7%                                                          | 7.5%<br>7.0%<br>17.4%<br>31.9%                                                           | 6.5<br>7.5<br>18.5<br>32.5                                               |
| Source: CBK, KNBS and The National                                                                                                                                                                                                                                                                 | Treasury &                                                     | Pianning                                                                                  |                                                                                           |                                                                                           |                                                                                          |                                                                                          |                                                                                          |                                                                          |