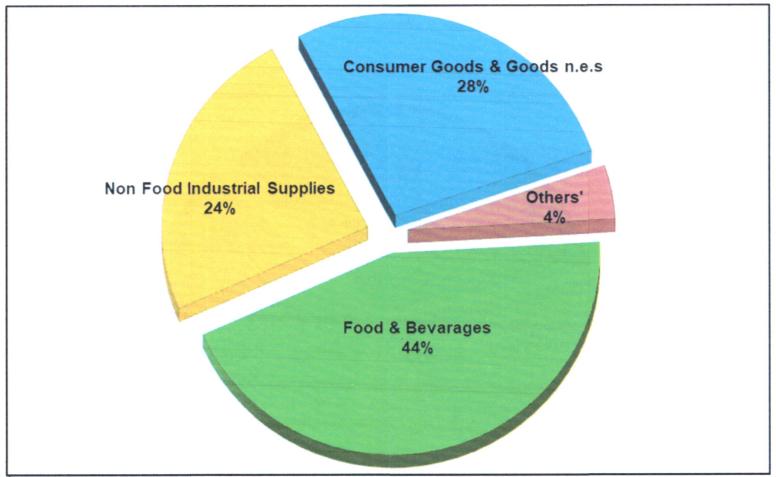

#### TABLE OF CONTENTS

| TABLE OF CONTENTSiii                                                                                        |
|-------------------------------------------------------------------------------------------------------------|
| PREFACEv                                                                                                    |
| Table 1: Summary of Key Macro - Economic Indicators                                                         |
| Table 2: Selected Economic Indicators                                                                       |
| Table 3A: Government Budget and Public Debt (Values in KSh. Million)                                        |
| Table 3B: Government Budget and Public Debt (Percent of GDP in Fiscal Year)                                 |
| Table 3C: Public and Publicly Guaranteed Debt Stock (June 2013 – June 2020)                                 |
| Table 3D: Public and Publicly Guaranteed Debt Service Estimates (FY 2016/17 to FY 2020/21) KSh.  Million    |
| Table 4A: Balance of Trade (KSh. Million)                                                                   |
| Table 4B: Composition of Merchandise Trade (KSh. Million)                                                   |
| Chart 1A: Economic Growth Rates (Percent)                                                                   |
| Chart 1B: Per Capita Income (KSh. thousands) and Jobs Generated (in Thousands)                              |
| Chart 1C: Gross Fixed Capital Formation, Gross Domestic Savings and Real GDP (Percentage Growth Rates)      |
| Chart 2A: Short Term Interest Rates (Percent), January 2013 - May 2021                                      |
| Chart 2B: Commercial Bank Interest Rates (Percent), January 2013 - March 2021                               |
| Chart 3: Growth in Money Supply (M3) and Overall Year-on-Year Inflation Rate (%), January 2013 – March 2021 |
| Chart 4A: Composition of Government Revenue (KSh. Billion), FY 2013/14 - 2020/21**                          |
| Chart 4B: Composition of Ordinary Revenue for FY 2020/21**                                                  |
| Chart 5A: Composition of Government Expenditure (KSh. Billion), FY 2013/14 - 2020/21**                      |
| Chart 5B: Composition of Government Expenditure in FY 2020/21**                                             |
| Chart 6: Composition of Government Domestic Debt (FY 2013/14 - FY 2019/20*)                                 |
| Chart 7: Composition of External Disbursed Outstanding Debt (DOD) (FY 2013/14 - FY 2019/20*) 19             |
| Chart 8: Debt Service as a Percentage of Government Revenue (FY 2013/14 - FY 2020/21**) 20                  |
| Chart 9: Performance of the Nairobi Securities Exchange (January 2013 - May 2021)                           |
| Chart 10: Foreign Exchange Reserves (January 2013 - March 2021)                                             |
| Chart 11: Composition of Imports by Broad Economic Activity, 2019                                           |
| Chart 12: Composition of Exports by Broad Economic Activity, 201924                                         |