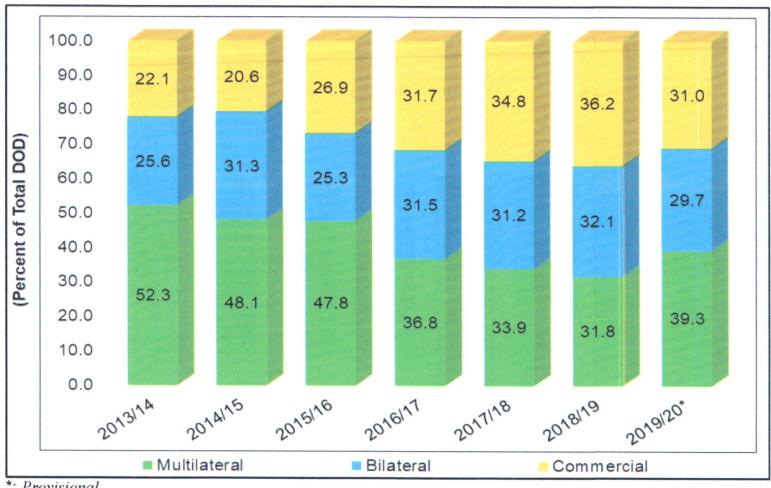

#### TABLE OF CONTENTS

| TABLE OF CONTENTSiii                                                                                        |
|-------------------------------------------------------------------------------------------------------------|
| PREFACEv                                                                                                    |
| Table 1: Summary of Key Macro - Economic Indicators                                                         |
| Table 2: Selected Economic Indicators                                                                       |
| Table 3A: Government Budget and Public Debt (Values in KSh. Million)                                        |
| Table 3B: Government Budget and Public Debt (Percent of GDP in Fiscal Year)                                 |
| Table 3C: Public and Publicly Guaranteed Debt Stock (June 2013 – June 2020)                                 |
| Table 3D: Public and Publicly Guaranteed Debt Service Estimates (FY 2016/17 to FY 2020/21) KSh.  Million    |
| Table 4A: Balance of Trade (KSh. Million)                                                                   |
| Table 4B: Composition of Merchandise Trade (KSh. Million)                                                   |
| Chart 1A: Economic Growth Rates (Percent)                                                                   |
| Chart 1B: Per Capita Income (KSh. thousands) and Jobs Generated (in Thousands)                              |
| Chart 1C: Gross Fixed Capital Formation, Gross Domestic Savings and Real GDP (Percentage Growth Rates)      |
| Chart 2A: Short Term Interest Rates (Percent), January 2013 - May 2021                                      |
| Chart 2B: Commercial Bank Interest Rates (Percent), January 2013 - March 2021                               |
| Chart 3: Growth in Money Supply (M3) and Overall Year-on-Year Inflation Rate (%), January 2013 – March 2021 |
| Chart 4A: Composition of Government Revenue (KSh. Billion), FY 2013/14 - 2020/21**                          |
| Chart 4B: Composition of Ordinary Revenue for FY 2020/21**                                                  |
| Chart 5A: Composition of Government Expenditure (KSh. Billion), FY 2013/14 - 2020/21**                      |
| Chart 5B: Composition of Government Expenditure in FY 2020/21**                                             |
| Chart 6: Composition of Government Domestic Debt (FY 2013/14 - FY 2019/20*)                                 |
| Chart 7: Composition of External Disbursed Outstanding Debt (DOD) (FY 2013/14 - FY 2019/20*) 19             |
| Chart 8: Debt Service as a Percentage of Government Revenue (FY 2013/14 - FY 2020/21**) 20                  |
| Chart 9: Performance of the Nairobi Securities Exchange (January 2013 - May 2021)                           |
| Chart 10: Foreign Exchange Reserves (January 2013 - March 2021)                                             |
| Chart 11: Composition of Imports by Broad Economic Activity, 2019                                           |
| Chart 12: Composition of Exports by Broad Economic Activity, 201924                                         |