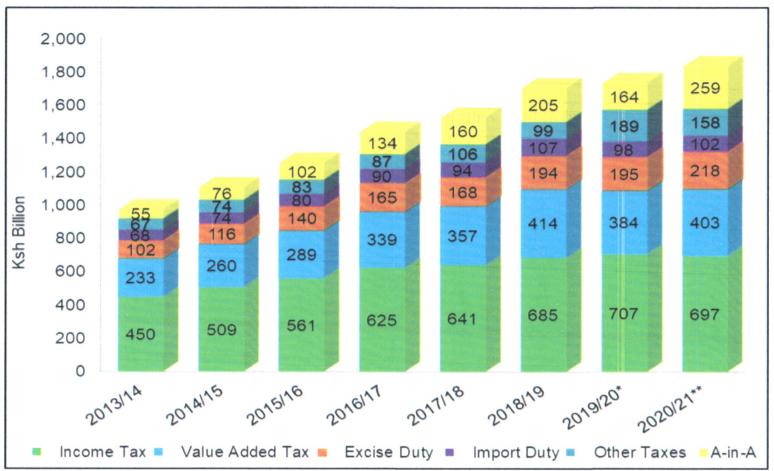

#### TABLE OF CONTENTS

| TABLE OF CONTENTSiii                                                                                        |
|-------------------------------------------------------------------------------------------------------------|
| PREFACEv                                                                                                    |
| Table 1: Summary of Key Macro - Economic Indicators                                                         |
| Table 2: Selected Economic Indicators                                                                       |
| Table 3A: Government Budget and Public Debt (Values in KSh. Million)                                        |
| Table 3B: Government Budget and Public Debt (Percent of GDP in Fiscal Year)                                 |
| Table 3C: Public and Publicly Guaranteed Debt Stock (June 2013 – June 2020)                                 |
| Table 3D: Public and Publicly Guaranteed Debt Service Estimates (FY 2016/17 to FY 2020/21) KSh.  Million    |
| Table 4A: Balance of Trade (KSh. Million)                                                                   |
| Table 4B: Composition of Merchandise Trade (KSh. Million)                                                   |
| Chart 1A: Economic Growth Rates (Percent)                                                                   |
| Chart 1B: Per Capita Income (KSh. thousands) and Jobs Generated (in Thousands)                              |
| Chart 1C: Gross Fixed Capital Formation, Gross Domestic Savings and Real GDP (Percentage Growth Rates)      |
| Chart 2A: Short Term Interest Rates (Percent), January 2013 - May 2021                                      |
| Chart 2B: Commercial Bank Interest Rates (Percent), January 2013 - March 2021                               |
| Chart 3: Growth in Money Supply (M3) and Overall Year-on-Year Inflation Rate (%), January 2013 – March 2021 |
| Chart 4A: Composition of Government Revenue (KSh. Billion), FY 2013/14 - 2020/21**                          |
| Chart 4B: Composition of Ordinary Revenue for FY 2020/21**                                                  |
| Chart 5A: Composition of Government Expenditure (KSh. Billion), FY 2013/14 - 2020/21**                      |
| Chart 5B: Composition of Government Expenditure in FY 2020/21**                                             |
| Chart 6: Composition of Government Domestic Debt (FY 2013/14 - FY 2019/20*)                                 |
| Chart 7: Composition of External Disbursed Outstanding Debt (DOD) (FY 2013/14 - FY 2019/20*) 19             |
| Chart 8: Debt Service as a Percentage of Government Revenue (FY 2013/14 - FY 2020/21**) 20                  |
| Chart 9: Performance of the Nairobi Securities Exchange (January 2013 - May 2021)                           |
| Chart 10: Foreign Exchange Reserves (January 2013 - March 2021)                                             |
| Chart 11: Composition of Imports by Broad Economic Activity, 2019                                           |
| Chart 12: Composition of Exports by Broad Economic Activity, 201924                                         |