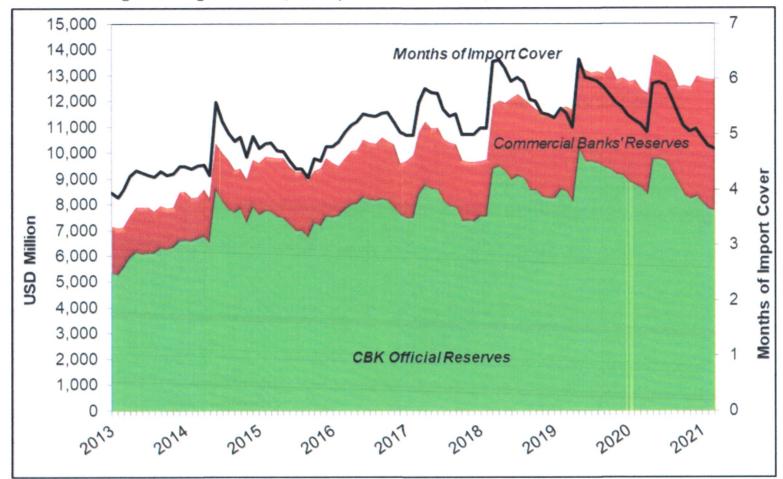

#### TABLE OF CONTENTS

| TABLE OF CONTENTSiii                                                                                        |
|-------------------------------------------------------------------------------------------------------------|
| PREFACEv                                                                                                    |
| Table 1: Summary of Key Macro - Economic Indicators                                                         |
| Table 2: Selected Economic Indicators                                                                       |
| Table 3A: Government Budget and Public Debt (Values in KSh. Million)                                        |
| Table 3B: Government Budget and Public Debt (Percent of GDP in Fiscal Year)                                 |
| Table 3C: Public and Publicly Guaranteed Debt Stock (June 2013 – June 2020)                                 |
| Table 3D: Public and Publicly Guaranteed Debt Service Estimates (FY 2016/17 to FY 2020/21) KSh.  Million    |
| Table 4A: Balance of Trade (KSh. Million)                                                                   |
| Table 4B: Composition of Merchandise Trade (KSh. Million)                                                   |
| Chart 1A: Economic Growth Rates (Percent)                                                                   |
| Chart 1B: Per Capita Income (KSh. thousands) and Jobs Generated (in Thousands)                              |
| Chart 1C: Gross Fixed Capital Formation, Gross Domestic Savings and Real GDP (Percentage Growth Rates)      |
| Chart 2A: Short Term Interest Rates (Percent), January 2013 - May 2021                                      |
| Chart 2B: Commercial Bank Interest Rates (Percent), January 2013 - March 2021                               |
| Chart 3: Growth in Money Supply (M3) and Overall Year-on-Year Inflation Rate (%), January 2013 – March 2021 |
| Chart 4A: Composition of Government Revenue (KSh. Billion), FY 2013/14 - 2020/21**                          |
| Chart 4B: Composition of Ordinary Revenue for FY 2020/21**                                                  |
| Chart 5A: Composition of Government Expenditure (KSh. Billion), FY 2013/14 - 2020/21**                      |
| Chart 5B: Composition of Government Expenditure in FY 2020/21**                                             |
| Chart 6: Composition of Government Domestic Debt (FY 2013/14 - FY 2019/20*)                                 |
| Chart 7: Composition of External Disbursed Outstanding Debt (DOD) (FY 2013/14 - FY 2019/20*) 19             |
| Chart 8: Debt Service as a Percentage of Government Revenue (FY 2013/14 - FY 2020/21**) 20                  |
| Chart 9: Performance of the Nairobi Securities Exchange (January 2013 - May 2021)                           |
| Chart 10: Foreign Exchange Reserves (January 2013 - March 2021)                                             |
| Chart 11: Composition of Imports by Broad Economic Activity, 2019                                           |
| Chart 12: Composition of Exports by Broad Economic Activity, 201924                                         |

JULIUS MUIA, PhD, CBS.

PRINCIPAL SECRETARY/NATIONAL TREASURY.

Table 1: Summary of Key Macro - Economic Indicators

|                                                                                                                                                                                                                                                                                                    |                                                                |                                                                                           |                                                                                           | 2245                                                                                      | 2047                                                                                     | 2049                                                                                     | 2040                                                                                     | 2020                                                                     |
|----------------------------------------------------------------------------------------------------------------------------------------------------------------------------------------------------------------------------------------------------------------------------------------------------|----------------------------------------------------------------|-------------------------------------------------------------------------------------------|-------------------------------------------------------------------------------------------|-------------------------------------------------------------------------------------------|------------------------------------------------------------------------------------------|------------------------------------------------------------------------------------------|------------------------------------------------------------------------------------------|--------------------------------------------------------------------------|
|                                                                                                                                                                                                                                                                                                    | 2013                                                           | 2014                                                                                      | 2015                                                                                      | 2016                                                                                      | 2017                                                                                     | 2018                                                                                     | 2019                                                                                     | 2020                                                                     |
| National Accounts\1 GDP (Current Prices)(Kshs. Million) GDP (Constant 2009 Prices)(Kshs. Million) Real GDP growth rate Nominal income Per Capita (Kshs.) Jobs Generated (thousands) Gross Domestic Savings(Kshs. Million) As % of GDP \( 22 \) Gross Domestic Investment(Kshs.Million) As % of GDP | 5.9<br>113,539<br>755.8<br>446,955<br>9.4                      | 5.402.647<br>3.842.186<br>5.4<br>125.757<br>802.2<br>569.321<br>10.5<br>1.236.107<br>22.9 | 6,284,185<br>4,061,901<br>5,7<br>145,184<br>847,3<br>703,036<br>11,2<br>1,358,366<br>21,6 | 7,022,963<br>4,300,699<br>5,9<br>158,577<br>807.0<br>803,357<br>11.4<br>1,238,164<br>17.6 | 8,165,842<br>4,507,377<br>4,8<br>180,206<br>905,9<br>749,954<br>9,2<br>1,492,884<br>18,3 | 8,892,111<br>4,792,174<br>6,3<br>191,789<br>824,3<br>762,954<br>8,6<br>1,536,716<br>17,3 | 9,740,360<br>5,049,686<br>5,4<br>204,783<br>846.3<br>776,105<br>8,0<br>1,631,871<br>16.8 | 10,534,000<br>5,082,110<br>0.6<br>216,148<br>841,066<br>8.0<br>1.655,848 |
| Population<br>Size (Million)<br>Growth rate                                                                                                                                                                                                                                                        | 41.8<br>1.03                                                   | 43.0<br>1.03                                                                              | 43.3<br>1.01                                                                              | 44.3<br>1.02                                                                              | 45.4<br>1.02                                                                             | 46.5<br>1.02                                                                             | 47.6<br>1.02                                                                             | 48.7<br>1.02                                                             |
| Prices (CPI Rates)<br>Inflation Annual Average<br>Inflation End of Period                                                                                                                                                                                                                          | 5.7<br>7.2                                                     | 6.9<br>6.0                                                                                | 6.6<br>8.0                                                                                | 6.3<br>6.4                                                                                | 8.0<br>4.5                                                                               | 4.7<br>5.7                                                                               | 5.2<br>5.8                                                                               | 5.3<br>5.6                                                               |
| Interest Rates (Percent)<br>Central Bank Rate( CBR)<br>91-Treasury Bills\3<br>Interbank Rate<br>Lending rate                                                                                                                                                                                       | 8.5<br>8.9<br>8.4<br>17.3                                      | 8.5<br>8.9<br>7.9<br>16.5                                                                 | 11.5<br>10.9<br>11.2<br>16.2                                                              | 10.0<br>8.5<br>4.8<br>16.6                                                                | 10.0<br>8.4<br>6.5<br>13.7                                                               | 9.0<br>7.8<br>5.2<br>13.1                                                                | 8.5<br>6.9<br>4.3<br>12.5                                                                | 7.0<br>6.9<br>3.7<br>12.0                                                |
| Money & Credit Money Supply (M3)/4 Growth in Money Supply (M3) Total Domestic Credit (Kshs. Million) Government Private Sector and Other Public Sector                                                                                                                                             | 2,007,329<br>16.2<br>1,982,297<br>397,164<br>1,585,133         | 2,336,391<br>16.4<br>2,312,178<br>379,316<br>1,932,862                                    | 2,704,866<br>15.8<br>2,817,470<br>525,094<br>2,292,376                                    | 2,785,923<br>3.0<br>3,114,096<br>706,704<br>2,407,392                                     | 3,030,646<br>8.8<br>3,232,565<br>755,698<br>2,476,868                                    | 3,337.832<br>10.1<br>3,381.067<br>858.156<br>2,522,911                                   | 3,524,026<br>5.6<br>3,628,093<br>941,229<br>2,686,863                                    | 3,990,901<br>13.2<br>4,247,576<br>1,343,286<br>2,904,296                 |
| Government Budget\5<br>Revenue & Grants<br>Expenditure<br>Budget Deficit Including Grants<br>As % of GDP                                                                                                                                                                                           | 1,001,375<br>1,320,310<br>-318,936<br>-6,3                     | 1,135,889<br>1,639,881<br>-503,992<br>-8,6                                                | 1,284,387<br>1,804,520<br>-520,133<br>-7,8                                                | 1,467,350<br>2,111,896<br>-644,546<br>-8.4                                                | 1,553,156<br>2,146,843<br>-593,687<br>-7.0                                               | 1,724,064<br>2,433,707<br>-709,642<br>-7.6                                               | 1,756,802<br>2,565,444<br>-808,642<br>-7.9                                               | 1,910,633<br>2,886,856<br>-976,22                                        |
| Balance of Payments (Ksh Mn) Imports(c.l.f) Exports/6 Services Current Account As % of GDP Overall Balance\7                                                                                                                                                                                       | 1,413,316<br>455,689<br>441,987<br>-417,020<br>-8.8<br>-31,766 | 1,618,321<br>460,572<br>441,740<br>-560,761<br>-10,4<br>-127,842                          | 1,581,273<br>503,023<br>465,370<br>-434,028<br>-6,9<br>26,741                             | 1,438,806<br>510,042<br>422,778<br>-409,550<br>-5.8<br>-10,139                            | 1,736,472<br>534,393<br>480,601<br>-588,145<br>-7.2<br>12,021                            | 1,764,471<br>542,856<br>564,878<br>-511,337<br>-5.8<br>-103,424                          | 1,806,335<br>520,787<br>573,176<br>-566,993<br>-5.8<br>-106,359                          | 1,533,984<br>645,18<br>25,395<br>-485,86<br>-4<br>83,49                  |
| Foreign Exchange Reserve (US\$ m)<br>Total Foreign Exchange Reserves<br>Official<br>Months of imports cover                                                                                                                                                                                        | 8,483.2<br>6,560.2<br>4.4                                      | 9,737.6<br>7,894.9<br>5.0                                                                 | 9,793.6<br>7,634.5<br>4.8                                                                 | 9,587.5<br>7,572.9<br>5.0                                                                 |                                                                                          | 11,516.2<br>8,230.3<br>5.3                                                               | 12,919.2<br>9,115.8<br>5.5                                                               | 12,991<br>8,297<br>5                                                     |
| Average Exchange rate<br>Ksh/US\$<br>Ksh/Pound Sterling<br>Ksh/Euro                                                                                                                                                                                                                                | 86.1<br>134.7<br>114.4                                         | 87.9<br>144.9<br>116.8                                                                    | 98.2<br>150.2<br>109.0                                                                    | 101.5<br>137.7<br>112.3                                                                   | 103.4<br>133.2<br>116.7                                                                  | 101.3<br>135.3<br>119.7                                                                  | 102.0<br>130.2<br>114.2                                                                  | 106<br>136<br>121                                                        |
| Public Debt Total Public Debt As % of GDP(FY) Public External Debt As % of GDP(FY) Public Domestic Debt As % of GDP(FY)                                                                                                                                                                            | 2,463,555<br>48.8<br>1,179,783<br>23.4<br>1,283,772<br>25.4    | 2.887,629<br>49.5<br>1.467.185<br>25.2<br>1.420,444<br>24.4                               | 3,533,444<br>52.7<br>1,718,919<br>25.6<br>1,814,525<br>27.0                               | 4,462,245<br>58.1<br>2,349,979<br>30.6<br>2,112,266<br>27.5                               | 5,046,679<br>59.2<br>2,568,398<br>30.2<br>2,478,281<br>29.1                              | 5,808,622<br>62.4<br>3,023,139<br>32.5<br>2,785,483<br>29.9                              | 6,693,338<br>65.6<br>3,515,811<br>34.5<br>3,177,527                                      | 7,669,556<br>68.1<br>3,933,36-<br>35.2<br>3,736,196<br>33.6              |
| Debt Service as % of Revenue<br>External interest<br>Principal<br>Domestic interest<br>Total                                                                                                                                                                                                       | 1.2%<br>1.2%<br>8.3%<br>10.7%                                  | 1.3%<br>8.0%<br>10.0%<br>19.3%                                                            | 3.4%<br>2.9%<br>13.8%<br>20.0%                                                            | 4.1%<br>2.6%<br>15.2%<br>21.8%                                                            | 4.8%<br>9.2%<br>15.7%<br>29.6%                                                           | 6.1%<br>15.6%<br>16.0%<br>37.7%                                                          | 7.5%<br>7.0%<br>17.4%<br>31.9%                                                           | 6.5<br>7.5<br>18.5<br>32.5                                               |
| Source: CBK, KNBS and The National                                                                                                                                                                                                                                                                 | Treasury &                                                     | Pianning                                                                                  |                                                                                           |                                                                                           |                                                                                          |                                                                                          |                                                                                          |                                                                          |