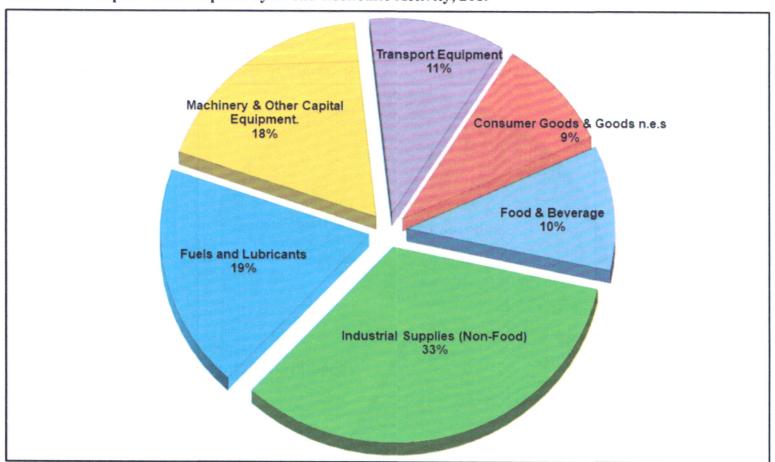

#### TABLE OF CONTENTS

| TABLE OF CONTENTSiii                                                                                        |
|-------------------------------------------------------------------------------------------------------------|
| PREFACEv                                                                                                    |
| Table 1: Summary of Key Macro - Economic Indicators                                                         |
| Table 2: Selected Economic Indicators                                                                       |
| Table 3A: Government Budget and Public Debt (Values in KSh. Million)                                        |
| Table 3B: Government Budget and Public Debt (Percent of GDP in Fiscal Year)                                 |
| Table 3C: Public and Publicly Guaranteed Debt Stock (June 2013 – June 2020)                                 |
| Table 3D: Public and Publicly Guaranteed Debt Service Estimates (FY 2016/17 to FY 2020/21) KSh.  Million    |
| Table 4A: Balance of Trade (KSh. Million)                                                                   |
| Table 4B: Composition of Merchandise Trade (KSh. Million)                                                   |
| Chart 1A: Economic Growth Rates (Percent)                                                                   |
| Chart 1B: Per Capita Income (KSh. thousands) and Jobs Generated (in Thousands)                              |
| Chart 1C: Gross Fixed Capital Formation, Gross Domestic Savings and Real GDP (Percentage Growth Rates)      |
| Chart 2A: Short Term Interest Rates (Percent), January 2013 - May 2021                                      |
| Chart 2B: Commercial Bank Interest Rates (Percent), January 2013 - March 2021                               |
| Chart 3: Growth in Money Supply (M3) and Overall Year-on-Year Inflation Rate (%), January 2013 – March 2021 |
| Chart 4A: Composition of Government Revenue (KSh. Billion), FY 2013/14 - 2020/21**                          |
| Chart 4B: Composition of Ordinary Revenue for FY 2020/21**                                                  |
| Chart 5A: Composition of Government Expenditure (KSh. Billion), FY 2013/14 - 2020/21**                      |
| Chart 5B: Composition of Government Expenditure in FY 2020/21**                                             |
| Chart 6: Composition of Government Domestic Debt (FY 2013/14 - FY 2019/20*)                                 |
| Chart 7: Composition of External Disbursed Outstanding Debt (DOD) (FY 2013/14 - FY 2019/20*) 19             |
| Chart 8: Debt Service as a Percentage of Government Revenue (FY 2013/14 - FY 2020/21**) 20                  |
| Chart 9: Performance of the Nairobi Securities Exchange (January 2013 - May 2021)                           |
| Chart 10: Foreign Exchange Reserves (January 2013 - March 2021)                                             |
| Chart 11: Composition of Imports by Broad Economic Activity, 2019                                           |
| Chart 12: Composition of Exports by Broad Economic Activity, 201924                                         |