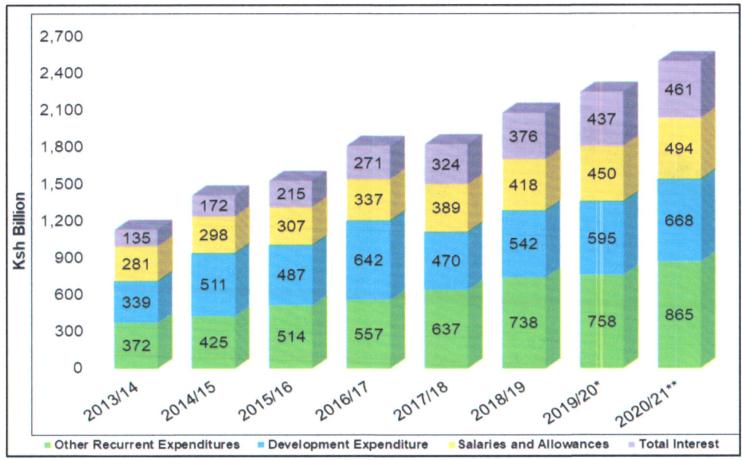

#### TABLE OF CONTENTS

| TABLE OF CONTENTSiii                                                                                        |
|-------------------------------------------------------------------------------------------------------------|
| PREFACEv                                                                                                    |
| Table 1: Summary of Key Macro - Economic Indicators                                                         |
| Table 2: Selected Economic Indicators                                                                       |
| Table 3A: Government Budget and Public Debt (Values in KSh. Million)                                        |
| Table 3B: Government Budget and Public Debt (Percent of GDP in Fiscal Year)                                 |
| Table 3C: Public and Publicly Guaranteed Debt Stock (June 2013 – June 2020)                                 |
| Table 3D: Public and Publicly Guaranteed Debt Service Estimates (FY 2016/17 to FY 2020/21) KSh.  Million    |
| Table 4A: Balance of Trade (KSh. Million)                                                                   |
| Table 4B: Composition of Merchandise Trade (KSh. Million)                                                   |
| Chart 1A: Economic Growth Rates (Percent)                                                                   |
| Chart 1B: Per Capita Income (KSh. thousands) and Jobs Generated (in Thousands)                              |
| Chart 1C: Gross Fixed Capital Formation, Gross Domestic Savings and Real GDP (Percentage Growth Rates)      |
| Chart 2A: Short Term Interest Rates (Percent), January 2013 - May 2021                                      |
| Chart 2B: Commercial Bank Interest Rates (Percent), January 2013 - March 2021                               |
| Chart 3: Growth in Money Supply (M3) and Overall Year-on-Year Inflation Rate (%), January 2013 – March 2021 |
| Chart 4A: Composition of Government Revenue (KSh. Billion), FY 2013/14 - 2020/21**                          |
| Chart 4B: Composition of Ordinary Revenue for FY 2020/21**                                                  |
| Chart 5A: Composition of Government Expenditure (KSh. Billion), FY 2013/14 - 2020/21**                      |
| Chart 5B: Composition of Government Expenditure in FY 2020/21**                                             |
| Chart 6: Composition of Government Domestic Debt (FY 2013/14 - FY 2019/20*)                                 |
| Chart 7: Composition of External Disbursed Outstanding Debt (DOD) (FY 2013/14 - FY 2019/20*) 19             |
| Chart 8: Debt Service as a Percentage of Government Revenue (FY 2013/14 - FY 2020/21**) 20                  |
| Chart 9: Performance of the Nairobi Securities Exchange (January 2013 - May 2021)                           |
| Chart 10: Foreign Exchange Reserves (January 2013 - March 2021)                                             |
| Chart 11: Composition of Imports by Broad Economic Activity, 2019                                           |
| Chart 12: Composition of Exports by Broad Economic Activity, 201924                                         |