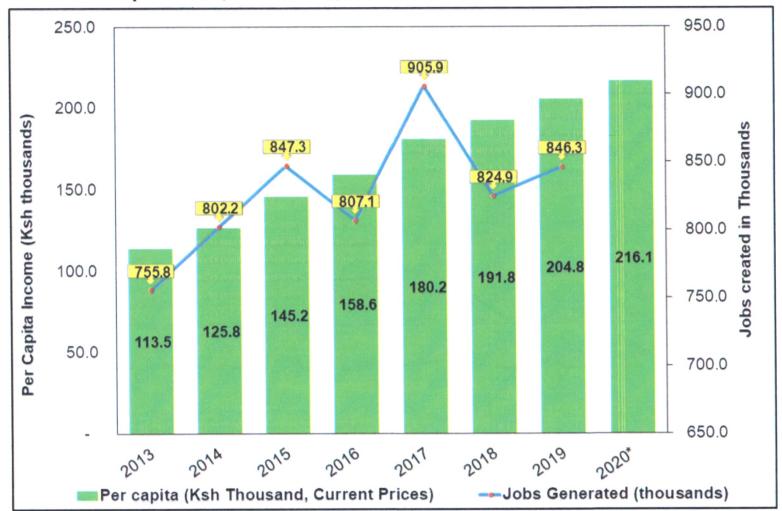

#### TABLE OF CONTENTS

| TABLE OF CONTENTSiii                                                                                        |
|-------------------------------------------------------------------------------------------------------------|
| PREFACEv                                                                                                    |
| Table 1: Summary of Key Macro - Economic Indicators                                                         |
| Table 2: Selected Economic Indicators                                                                       |
| Table 3A: Government Budget and Public Debt (Values in KSh. Million)                                        |
| Table 3B: Government Budget and Public Debt (Percent of GDP in Fiscal Year)                                 |
| Table 3C: Public and Publicly Guaranteed Debt Stock (June 2013 – June 2020)                                 |
| Table 3D: Public and Publicly Guaranteed Debt Service Estimates (FY 2016/17 to FY 2020/21) KSh.  Million    |
| Table 4A: Balance of Trade (KSh. Million)                                                                   |
| Table 4B: Composition of Merchandise Trade (KSh. Million)                                                   |
| Chart 1A: Economic Growth Rates (Percent)                                                                   |
| Chart 1B: Per Capita Income (KSh. thousands) and Jobs Generated (in Thousands)                              |
| Chart 1C: Gross Fixed Capital Formation, Gross Domestic Savings and Real GDP (Percentage Growth Rates)      |
| Chart 2A: Short Term Interest Rates (Percent), January 2013 - May 2021                                      |
| Chart 2B: Commercial Bank Interest Rates (Percent), January 2013 - March 2021                               |
| Chart 3: Growth in Money Supply (M3) and Overall Year-on-Year Inflation Rate (%), January 2013 – March 2021 |
| Chart 4A: Composition of Government Revenue (KSh. Billion), FY 2013/14 - 2020/21**                          |
| Chart 4B: Composition of Ordinary Revenue for FY 2020/21**                                                  |
| Chart 5A: Composition of Government Expenditure (KSh. Billion), FY 2013/14 - 2020/21**                      |
| Chart 5B: Composition of Government Expenditure in FY 2020/21**                                             |
| Chart 6: Composition of Government Domestic Debt (FY 2013/14 - FY 2019/20*)                                 |
| Chart 7: Composition of External Disbursed Outstanding Debt (DOD) (FY 2013/14 - FY 2019/20*) 19             |
| Chart 8: Debt Service as a Percentage of Government Revenue (FY 2013/14 - FY 2020/21**) 20                  |
| Chart 9: Performance of the Nairobi Securities Exchange (January 2013 - May 2021)                           |
| Chart 10: Foreign Exchange Reserves (January 2013 - March 2021)                                             |
| Chart 11: Composition of Imports by Broad Economic Activity, 2019                                           |
| Chart 12: Composition of Exports by Broad Economic Activity, 201924                                         |

JULIUS MUIA, PhD, CBS.

PRINCIPAL SECRETARY/NATIONAL TREASURY.

Table 1: Summary of Key Macro - Economic Indicators

|                                                                                                                                                                                                                                                                                                    |                                                                |                                                                                           |                                                                                           | 2245                                                                                      | 2047                                                                                     | 2049                                                                                     | 2040                                                                                     | 2020                                                                     |
|----------------------------------------------------------------------------------------------------------------------------------------------------------------------------------------------------------------------------------------------------------------------------------------------------|----------------------------------------------------------------|-------------------------------------------------------------------------------------------|-------------------------------------------------------------------------------------------|-------------------------------------------------------------------------------------------|------------------------------------------------------------------------------------------|------------------------------------------------------------------------------------------|------------------------------------------------------------------------------------------|--------------------------------------------------------------------------|
|                                                                                                                                                                                                                                                                                                    | 2013                                                           | 2014                                                                                      | 2015                                                                                      | 2016                                                                                      | 2017                                                                                     | 2018                                                                                     | 2019                                                                                     | 2020                                                                     |
| National Accounts\1 GDP (Current Prices)(Kshs. Million) GDP (Constant 2009 Prices)(Kshs. Million) Real GDP growth rate Nominal income Per Capita (Kshs.) Jobs Generated (thousands) Gross Domestic Savings(Kshs. Million) As % of GDP \( 22 \) Gross Domestic Investment(Kshs.Million) As % of GDP | 5.9<br>113,539<br>755.8<br>446,955<br>9.4                      | 5.402.647<br>3.842.186<br>5.4<br>125.757<br>802.2<br>569.321<br>10.5<br>1.236.107<br>22.9 | 6,284,185<br>4,061,901<br>5,7<br>145,184<br>847,3<br>703,036<br>11,2<br>1,358,366<br>21,6 | 7,022,963<br>4,300,699<br>5,9<br>158,577<br>807.0<br>803,357<br>11.4<br>1,238,164<br>17.6 | 8,165,842<br>4,507,377<br>4,8<br>180,206<br>905,9<br>749,954<br>9,2<br>1,492,884<br>18,3 | 8,892,111<br>4,792,174<br>6,3<br>191,789<br>824,3<br>762,954<br>8,6<br>1,536,716<br>17,3 | 9,740,360<br>5,049,686<br>5,4<br>204,783<br>846.3<br>776,105<br>8,0<br>1,631,871<br>16.8 | 10,534,000<br>5,082,110<br>0.6<br>216,148<br>841,066<br>8.0<br>1.655,848 |
| Population<br>Size (Million)<br>Growth rate                                                                                                                                                                                                                                                        | 41.8<br>1.03                                                   | 43.0<br>1.03                                                                              | 43.3<br>1.01                                                                              | 44.3<br>1.02                                                                              | 45.4<br>1.02                                                                             | 46.5<br>1.02                                                                             | 47.6<br>1.02                                                                             | 48.7<br>1.02                                                             |
| Prices (CPI Rates)<br>Inflation Annual Average<br>Inflation End of Period                                                                                                                                                                                                                          | 5.7<br>7.2                                                     | 6.9<br>6.0                                                                                | 6.6<br>8.0                                                                                | 6.3<br>6.4                                                                                | 8.0<br>4.5                                                                               | 4.7<br>5.7                                                                               | 5.2<br>5.8                                                                               | 5.3<br>5.6                                                               |
| Interest Rates (Percent)<br>Central Bank Rate( CBR)<br>91-Treasury Bills\3<br>Interbank Rate<br>Lending rate                                                                                                                                                                                       | 8.5<br>8.9<br>8.4<br>17.3                                      | 8.5<br>8.9<br>7.9<br>16.5                                                                 | 11.5<br>10.9<br>11.2<br>16.2                                                              | 10.0<br>8.5<br>4.8<br>16.6                                                                | 10.0<br>8.4<br>6.5<br>13.7                                                               | 9.0<br>7.8<br>5.2<br>13.1                                                                | 8.5<br>6.9<br>4.3<br>12.5                                                                | 7.0<br>6.9<br>3.7<br>12.0                                                |
| Money & Credit Money Supply (M3)/4 Growth in Money Supply (M3) Total Domestic Credit (Kshs. Million) Government Private Sector and Other Public Sector                                                                                                                                             | 2,007,329<br>16.2<br>1,982,297<br>397,164<br>1,585,133         | 2,336,391<br>16.4<br>2,312,178<br>379,316<br>1,932,862                                    | 2,704,866<br>15.8<br>2,817,470<br>525,094<br>2,292,376                                    | 2,785,923<br>3.0<br>3,114,096<br>706,704<br>2,407,392                                     | 3,030,646<br>8.8<br>3,232,565<br>755,698<br>2,476,868                                    | 3,337.832<br>10.1<br>3,381.067<br>858.156<br>2,522,911                                   | 3,524,026<br>5.6<br>3,628,093<br>941,229<br>2,686,863                                    | 3,990,901<br>13.2<br>4,247,576<br>1,343,286<br>2,904,296                 |
| Government Budget\5<br>Revenue & Grants<br>Expenditure<br>Budget Deficit Including Grants<br>As % of GDP                                                                                                                                                                                           | 1,001,375<br>1,320,310<br>-318,936<br>-6,3                     | 1,135,889<br>1,639,881<br>-503,992<br>-8,6                                                | 1,284,387<br>1,804,520<br>-520,133<br>-7,8                                                | 1,467,350<br>2,111,896<br>-644,546<br>-8.4                                                | 1,553,156<br>2,146,843<br>-593,687<br>-7.0                                               | 1,724,064<br>2,433,707<br>-709,642<br>-7.6                                               | 1,756,802<br>2,565,444<br>-808,642<br>-7.9                                               | 1,910,633<br>2,886,856<br>-976,22                                        |
| Balance of Payments (Ksh Mn) Imports(c.l.f) Exports/6 Services Current Account As % of GDP Overall Balance\7                                                                                                                                                                                       | 1,413,316<br>455,689<br>441,987<br>-417,020<br>-8.8<br>-31,766 | 1,618,321<br>460,572<br>441,740<br>-560,761<br>-10,4<br>-127,842                          | 1,581,273<br>503,023<br>465,370<br>-434,028<br>-6,9<br>26,741                             | 1,438,806<br>510,042<br>422,778<br>-409,550<br>-5.8<br>-10,139                            | 1,736,472<br>534,393<br>480,601<br>-588,145<br>-7.2<br>12,021                            | 1,764,471<br>542,856<br>564,878<br>-511,337<br>-5.8<br>-103,424                          | 1,806,335<br>520,787<br>573,176<br>-566,993<br>-5.8<br>-106,359                          | 1,533,984<br>645,18<br>25,395<br>-485,86<br>-4<br>83,49                  |
| Foreign Exchange Reserve (US\$ m)<br>Total Foreign Exchange Reserves<br>Official<br>Months of imports cover                                                                                                                                                                                        | 8,483.2<br>6,560.2<br>4.4                                      | 9,737.6<br>7,894.9<br>5.0                                                                 | 9,793.6<br>7,634.5<br>4.8                                                                 | 9,587.5<br>7,572.9<br>5.0                                                                 |                                                                                          | 11,516.2<br>8,230.3<br>5.3                                                               | 12,919.2<br>9,115.8<br>5.5                                                               | 12,991<br>8,297<br>5                                                     |
| Average Exchange rate<br>Ksh/US\$<br>Ksh/Pound Sterling<br>Ksh/Euro                                                                                                                                                                                                                                | 86.1<br>134.7<br>114.4                                         | 87.9<br>144.9<br>116.8                                                                    | 98.2<br>150.2<br>109.0                                                                    | 101.5<br>137.7<br>112.3                                                                   | 103.4<br>133.2<br>116.7                                                                  | 101.3<br>135.3<br>119.7                                                                  | 102.0<br>130.2<br>114.2                                                                  | 106<br>136<br>121                                                        |
| Public Debt Total Public Debt As % of GDP(FY) Public External Debt As % of GDP(FY) Public Domestic Debt As % of GDP(FY)                                                                                                                                                                            | 2,463,555<br>48.8<br>1,179,783<br>23.4<br>1,283,772<br>25.4    | 2.887,629<br>49.5<br>1.467.185<br>25.2<br>1.420,444<br>24.4                               | 3,533,444<br>52.7<br>1,718,919<br>25.6<br>1,814,525<br>27.0                               | 4,462,245<br>58.1<br>2,349,979<br>30.6<br>2,112,266<br>27.5                               | 5,046,679<br>59.2<br>2,568,398<br>30.2<br>2,478,281<br>29.1                              | 5,808,622<br>62.4<br>3,023,139<br>32.5<br>2,785,483<br>29.9                              | 6,693,338<br>65.6<br>3,515,811<br>34.5<br>3,177,527                                      | 7,669,556<br>68.1<br>3,933,36-<br>35.2<br>3,736,196<br>33.6              |
| Debt Service as % of Revenue<br>External interest<br>Principal<br>Domestic interest<br>Total                                                                                                                                                                                                       | 1.2%<br>1.2%<br>8.3%<br>10.7%                                  | 1.3%<br>8.0%<br>10.0%<br>19.3%                                                            | 3.4%<br>2.9%<br>13.8%<br>20.0%                                                            | 4.1%<br>2.6%<br>15.2%<br>21.8%                                                            | 4.8%<br>9.2%<br>15.7%<br>29.6%                                                           | 6.1%<br>15.6%<br>16.0%<br>37.7%                                                          | 7.5%<br>7.0%<br>17.4%<br>31.9%                                                           | 6.5<br>7.5<br>18.5<br>32.5                                               |
| Source: CBK, KNBS and The National                                                                                                                                                                                                                                                                 | Treasury &                                                     | Pianning                                                                                  |                                                                                           |                                                                                           |                                                                                          |                                                                                          |                                                                                          |                                                                          |