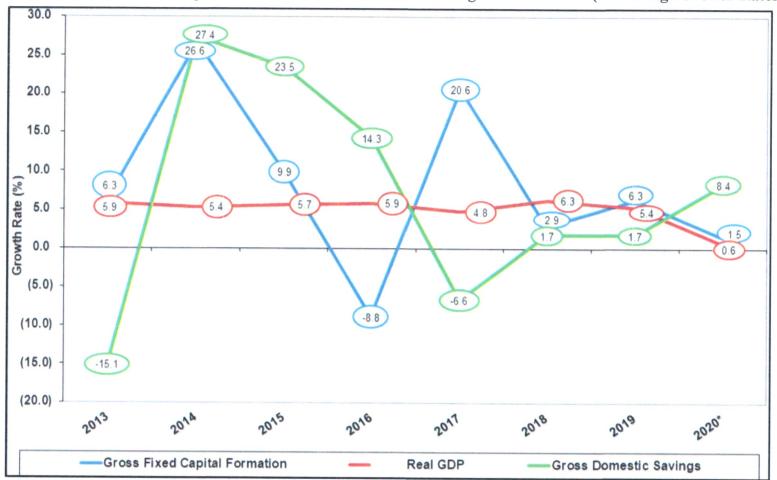

#### TABLE OF CONTENTS

| TABLE OF CONTENTSiii                                                                                        |
|-------------------------------------------------------------------------------------------------------------|
| PREFACEv                                                                                                    |
| Table 1: Summary of Key Macro - Economic Indicators                                                         |
| Table 2: Selected Economic Indicators                                                                       |
| Table 3A: Government Budget and Public Debt (Values in KSh. Million)                                        |
| Table 3B: Government Budget and Public Debt (Percent of GDP in Fiscal Year)                                 |
| Table 3C: Public and Publicly Guaranteed Debt Stock (June 2013 – June 2020)                                 |
| Table 3D: Public and Publicly Guaranteed Debt Service Estimates (FY 2016/17 to FY 2020/21) KSh.  Million    |
| Table 4A: Balance of Trade (KSh. Million)                                                                   |
| Table 4B: Composition of Merchandise Trade (KSh. Million)                                                   |
| Chart 1A: Economic Growth Rates (Percent)                                                                   |
| Chart 1B: Per Capita Income (KSh. thousands) and Jobs Generated (in Thousands)                              |
| Chart 1C: Gross Fixed Capital Formation, Gross Domestic Savings and Real GDP (Percentage Growth Rates)      |
| Chart 2A: Short Term Interest Rates (Percent), January 2013 - May 2021                                      |
| Chart 2B: Commercial Bank Interest Rates (Percent), January 2013 - March 2021                               |
| Chart 3: Growth in Money Supply (M3) and Overall Year-on-Year Inflation Rate (%), January 2013 – March 2021 |
| Chart 4A: Composition of Government Revenue (KSh. Billion), FY 2013/14 - 2020/21**                          |
| Chart 4B: Composition of Ordinary Revenue for FY 2020/21**                                                  |
| Chart 5A: Composition of Government Expenditure (KSh. Billion), FY 2013/14 - 2020/21**                      |
| Chart 5B: Composition of Government Expenditure in FY 2020/21**                                             |
| Chart 6: Composition of Government Domestic Debt (FY 2013/14 - FY 2019/20*)                                 |
| Chart 7: Composition of External Disbursed Outstanding Debt (DOD) (FY 2013/14 - FY 2019/20*) 19             |
| Chart 8: Debt Service as a Percentage of Government Revenue (FY 2013/14 - FY 2020/21**) 20                  |
| Chart 9: Performance of the Nairobi Securities Exchange (January 2013 - May 2021)                           |
| Chart 10: Foreign Exchange Reserves (January 2013 - March 2021)                                             |
| Chart 11: Composition of Imports by Broad Economic Activity, 2019                                           |
| Chart 12: Composition of Exports by Broad Economic Activity, 201924                                         |

JULIUS MUIA, PhD, CBS.

PRINCIPAL SECRETARY/NATIONAL TREASURY.

Table 1: Summary of Key Macro - Economic Indicators

|                                                                                                                                                                                                                                                                                                    |                                                                |                                                                                           |                                                                                           | 2245                                                                                      | 2047                                                                                     | 2049                                                                                     | 2040                                                                                     | 2020                                                                     |
|----------------------------------------------------------------------------------------------------------------------------------------------------------------------------------------------------------------------------------------------------------------------------------------------------|----------------------------------------------------------------|-------------------------------------------------------------------------------------------|-------------------------------------------------------------------------------------------|-------------------------------------------------------------------------------------------|------------------------------------------------------------------------------------------|------------------------------------------------------------------------------------------|------------------------------------------------------------------------------------------|--------------------------------------------------------------------------|
|                                                                                                                                                                                                                                                                                                    | 2013                                                           | 2014                                                                                      | 2015                                                                                      | 2016                                                                                      | 2017                                                                                     | 2018                                                                                     | 2019                                                                                     | 2020                                                                     |
| National Accounts\1 GDP (Current Prices)(Kshs. Million) GDP (Constant 2009 Prices)(Kshs. Million) Real GDP growth rate Nominal income Per Capita (Kshs.) Jobs Generated (thousands) Gross Domestic Savings(Kshs. Million) As % of GDP \( 22 \) Gross Domestic Investment(Kshs.Million) As % of GDP | 5.9<br>113,539<br>755.8<br>446,955<br>9.4                      | 5.402.647<br>3.842.186<br>5.4<br>125.757<br>802.2<br>569.321<br>10.5<br>1.236.107<br>22.9 | 6,284,185<br>4,061,901<br>5,7<br>145,184<br>847,3<br>703,036<br>11,2<br>1,358,366<br>21,6 | 7,022,963<br>4,300,699<br>5,9<br>158,577<br>807.0<br>803,357<br>11.4<br>1,238,164<br>17.6 | 8,165,842<br>4,507,377<br>4,8<br>180,206<br>905,9<br>749,954<br>9,2<br>1,492,884<br>18,3 | 8,892,111<br>4,792,174<br>6,3<br>191,789<br>824,3<br>762,954<br>8,6<br>1,536,716<br>17,3 | 9,740,360<br>5,049,686<br>5,4<br>204,783<br>846.3<br>776,105<br>8,0<br>1,631,871<br>16.8 | 10,534,000<br>5,082,110<br>0.6<br>216,148<br>841,066<br>8.0<br>1.655,848 |
| Population<br>Size (Million)<br>Growth rate                                                                                                                                                                                                                                                        | 41.8<br>1.03                                                   | 43.0<br>1.03                                                                              | 43.3<br>1.01                                                                              | 44.3<br>1.02                                                                              | 45.4<br>1.02                                                                             | 46.5<br>1.02                                                                             | 47.6<br>1.02                                                                             | 48.7<br>1.02                                                             |
| Prices (CPI Rates)<br>Inflation Annual Average<br>Inflation End of Period                                                                                                                                                                                                                          | 5.7<br>7.2                                                     | 6.9<br>6.0                                                                                | 6.6<br>8.0                                                                                | 6.3<br>6.4                                                                                | 8.0<br>4.5                                                                               | 4.7<br>5.7                                                                               | 5.2<br>5.8                                                                               | 5.3<br>5.6                                                               |
| Interest Rates (Percent)<br>Central Bank Rate( CBR)<br>91-Treasury Bills\3<br>Interbank Rate<br>Lending rate                                                                                                                                                                                       | 8.5<br>8.9<br>8.4<br>17.3                                      | 8.5<br>8.9<br>7.9<br>16.5                                                                 | 11.5<br>10.9<br>11.2<br>16.2                                                              | 10.0<br>8.5<br>4.8<br>16.6                                                                | 10.0<br>8.4<br>6.5<br>13.7                                                               | 9.0<br>7.8<br>5.2<br>13.1                                                                | 8.5<br>6.9<br>4.3<br>12.5                                                                | 7.0<br>6.9<br>3.7<br>12.0                                                |
| Money & Credit Money Supply (M3)/4 Growth in Money Supply (M3) Total Domestic Credit (Kshs. Million) Government Private Sector and Other Public Sector                                                                                                                                             | 2,007,329<br>16.2<br>1,982,297<br>397,164<br>1,585,133         | 2,336,391<br>16.4<br>2,312,178<br>379,316<br>1,932,862                                    | 2,704,866<br>15.8<br>2,817,470<br>525,094<br>2,292,376                                    | 2,785,923<br>3.0<br>3,114,096<br>706,704<br>2,407,392                                     | 3,030,646<br>8.8<br>3,232,565<br>755,698<br>2,476,868                                    | 3,337.832<br>10.1<br>3,381.067<br>858.156<br>2,522,911                                   | 3,524,026<br>5.6<br>3,628,093<br>941,229<br>2,686,863                                    | 3,990,901<br>13.2<br>4,247,576<br>1,343,286<br>2,904,296                 |
| Government Budget\5<br>Revenue & Grants<br>Expenditure<br>Budget Deficit Including Grants<br>As % of GDP                                                                                                                                                                                           | 1,001,375<br>1,320,310<br>-318,936<br>-6,3                     | 1,135,889<br>1,639,881<br>-503,992<br>-8,6                                                | 1,284,387<br>1,804,520<br>-520,133<br>-7,8                                                | 1,467,350<br>2,111,896<br>-644,546<br>-8.4                                                | 1,553,156<br>2,146,843<br>-593,687<br>-7.0                                               | 1,724,064<br>2,433,707<br>-709,642<br>-7.6                                               | 1,756,802<br>2,565,444<br>-808,642<br>-7.9                                               | 1,910,633<br>2,886,856<br>-976,22                                        |
| Balance of Payments (Ksh Mn) Imports(c.l.f) Exports/6 Services Current Account As % of GDP Overall Balance\7                                                                                                                                                                                       | 1,413,316<br>455,689<br>441,987<br>-417,020<br>-8.8<br>-31,766 | 1,618,321<br>460,572<br>441,740<br>-560,761<br>-10,4<br>-127,842                          | 1,581,273<br>503,023<br>465,370<br>-434,028<br>-6,9<br>26,741                             | 1,438,806<br>510,042<br>422,778<br>-409,550<br>-5.8<br>-10,139                            | 1,736,472<br>534,393<br>480,601<br>-588,145<br>-7.2<br>12,021                            | 1,764,471<br>542,856<br>564,878<br>-511,337<br>-5.8<br>-103,424                          | 1,806,335<br>520,787<br>573,176<br>-566,993<br>-5.8<br>-106,359                          | 1,533,984<br>645,18<br>25,395<br>-485,86<br>-4<br>83,49                  |
| Foreign Exchange Reserve (US\$ m)<br>Total Foreign Exchange Reserves<br>Official<br>Months of imports cover                                                                                                                                                                                        | 8,483.2<br>6,560.2<br>4.4                                      | 9,737.6<br>7,894.9<br>5.0                                                                 | 9,793.6<br>7,634.5<br>4.8                                                                 | 9,587.5<br>7,572.9<br>5.0                                                                 |                                                                                          | 11,516.2<br>8,230.3<br>5.3                                                               | 12,919.2<br>9,115.8<br>5.5                                                               | 12,991<br>8,297<br>5                                                     |
| Average Exchange rate<br>Ksh/US\$<br>Ksh/Pound Sterling<br>Ksh/Euro                                                                                                                                                                                                                                | 86.1<br>134.7<br>114.4                                         | 87.9<br>144.9<br>116.8                                                                    | 98.2<br>150.2<br>109.0                                                                    | 101.5<br>137.7<br>112.3                                                                   | 103.4<br>133.2<br>116.7                                                                  | 101.3<br>135.3<br>119.7                                                                  | 102.0<br>130.2<br>114.2                                                                  | 106<br>136<br>121                                                        |
| Public Debt Total Public Debt As % of GDP(FY) Public External Debt As % of GDP(FY) Public Domestic Debt As % of GDP(FY)                                                                                                                                                                            | 2,463,555<br>48.8<br>1,179,783<br>23.4<br>1,283,772<br>25.4    | 2.887,629<br>49.5<br>1.467.185<br>25.2<br>1.420,444<br>24.4                               | 3,533,444<br>52.7<br>1,718,919<br>25.6<br>1,814,525<br>27.0                               | 4,462,245<br>58.1<br>2,349,979<br>30.6<br>2,112,266<br>27.5                               | 5,046,679<br>59.2<br>2,568,398<br>30.2<br>2,478,281<br>29.1                              | 5,808,622<br>62.4<br>3,023,139<br>32.5<br>2,785,483<br>29.9                              | 6,693,338<br>65.6<br>3,515,811<br>34.5<br>3,177,527                                      | 7,669,556<br>68.1<br>3,933,36-<br>35.2<br>3,736,196<br>33.6              |
| Debt Service as % of Revenue<br>External interest<br>Principal<br>Domestic interest<br>Total                                                                                                                                                                                                       | 1.2%<br>1.2%<br>8.3%<br>10.7%                                  | 1.3%<br>8.0%<br>10.0%<br>19.3%                                                            | 3.4%<br>2.9%<br>13.8%<br>20.0%                                                            | 4.1%<br>2.6%<br>15.2%<br>21.8%                                                            | 4.8%<br>9.2%<br>15.7%<br>29.6%                                                           | 6.1%<br>15.6%<br>16.0%<br>37.7%                                                          | 7.5%<br>7.0%<br>17.4%<br>31.9%                                                           | 6.5<br>7.5<br>18.5<br>32.5                                               |
| Source: CBK, KNBS and The National                                                                                                                                                                                                                                                                 | Treasury &                                                     | Pianning                                                                                  |                                                                                           |                                                                                           |                                                                                          |                                                                                          |                                                                                          |                                                                          |