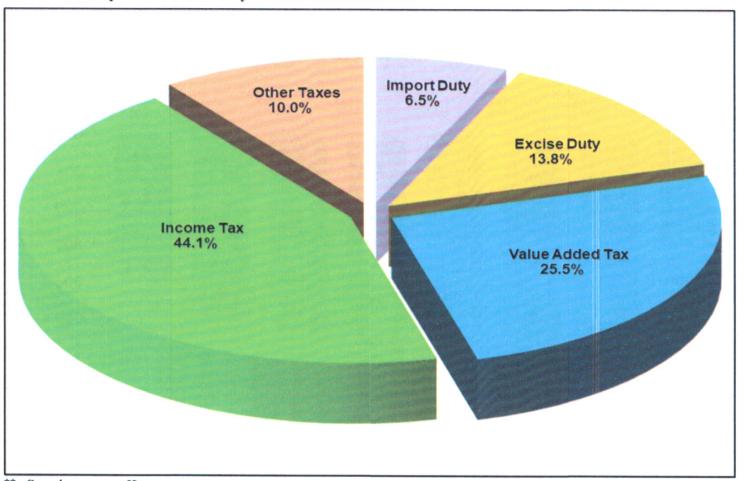

#### TABLE OF CONTENTS

| TABLE OF CONTENTSiii                                                                                        |
|-------------------------------------------------------------------------------------------------------------|
| PREFACEv                                                                                                    |
| Table 1: Summary of Key Macro - Economic Indicators                                                         |
| Table 2: Selected Economic Indicators                                                                       |
| Table 3A: Government Budget and Public Debt (Values in KSh. Million)                                        |
| Table 3B: Government Budget and Public Debt (Percent of GDP in Fiscal Year)                                 |
| Table 3C: Public and Publicly Guaranteed Debt Stock (June 2013 – June 2020)                                 |
| Table 3D: Public and Publicly Guaranteed Debt Service Estimates (FY 2016/17 to FY 2020/21) KSh.  Million    |
| Table 4A: Balance of Trade (KSh. Million)                                                                   |
| Table 4B: Composition of Merchandise Trade (KSh. Million)                                                   |
| Chart 1A: Economic Growth Rates (Percent)                                                                   |
| Chart 1B: Per Capita Income (KSh. thousands) and Jobs Generated (in Thousands)                              |
| Chart 1C: Gross Fixed Capital Formation, Gross Domestic Savings and Real GDP (Percentage Growth Rates)      |
| Chart 2A: Short Term Interest Rates (Percent), January 2013 - May 2021                                      |
| Chart 2B: Commercial Bank Interest Rates (Percent), January 2013 - March 2021                               |
| Chart 3: Growth in Money Supply (M3) and Overall Year-on-Year Inflation Rate (%), January 2013 – March 2021 |
| Chart 4A: Composition of Government Revenue (KSh. Billion), FY 2013/14 - 2020/21**                          |
| Chart 4B: Composition of Ordinary Revenue for FY 2020/21**                                                  |
| Chart 5A: Composition of Government Expenditure (KSh. Billion), FY 2013/14 - 2020/21**                      |
| Chart 5B: Composition of Government Expenditure in FY 2020/21**                                             |
| Chart 6: Composition of Government Domestic Debt (FY 2013/14 - FY 2019/20*)                                 |
| Chart 7: Composition of External Disbursed Outstanding Debt (DOD) (FY 2013/14 - FY 2019/20*) 19             |
| Chart 8: Debt Service as a Percentage of Government Revenue (FY 2013/14 - FY 2020/21**) 20                  |
| Chart 9: Performance of the Nairobi Securities Exchange (January 2013 - May 2021)                           |
| Chart 10: Foreign Exchange Reserves (January 2013 - March 2021)                                             |
| Chart 11: Composition of Imports by Broad Economic Activity, 2019                                           |
| Chart 12: Composition of Exports by Broad Economic Activity, 201924                                         |