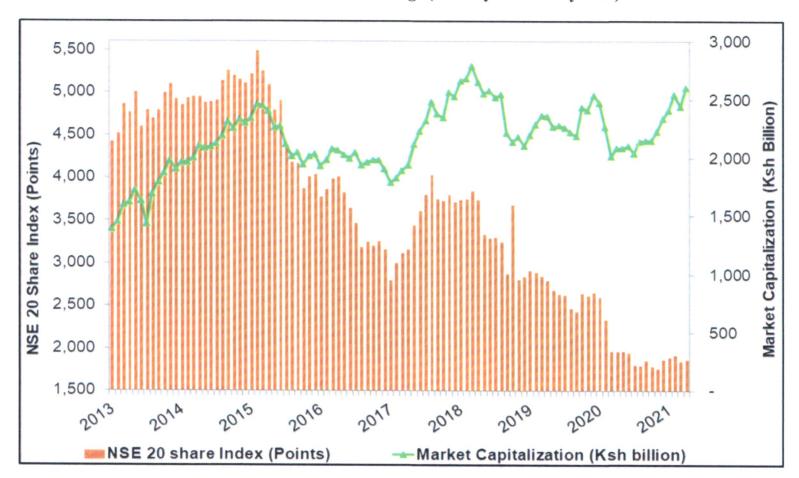

#### TABLE OF CONTENTS

| TABLE OF CONTENTSiii                                                                                        |
|-------------------------------------------------------------------------------------------------------------|
| PREFACEv                                                                                                    |
| Table 1: Summary of Key Macro - Economic Indicators                                                         |
| Table 2: Selected Economic Indicators                                                                       |
| Table 3A: Government Budget and Public Debt (Values in KSh. Million)                                        |
| Table 3B: Government Budget and Public Debt (Percent of GDP in Fiscal Year)                                 |
| Table 3C: Public and Publicly Guaranteed Debt Stock (June 2013 – June 2020)                                 |
| Table 3D: Public and Publicly Guaranteed Debt Service Estimates (FY 2016/17 to FY 2020/21) KSh.  Million    |
| Table 4A: Balance of Trade (KSh. Million)                                                                   |
| Table 4B: Composition of Merchandise Trade (KSh. Million)                                                   |
| Chart 1A: Economic Growth Rates (Percent)                                                                   |
| Chart 1B: Per Capita Income (KSh. thousands) and Jobs Generated (in Thousands)                              |
| Chart 1C: Gross Fixed Capital Formation, Gross Domestic Savings and Real GDP (Percentage Growth Rates)      |
| Chart 2A: Short Term Interest Rates (Percent), January 2013 - May 2021                                      |
| Chart 2B: Commercial Bank Interest Rates (Percent), January 2013 - March 2021                               |
| Chart 3: Growth in Money Supply (M3) and Overall Year-on-Year Inflation Rate (%), January 2013 – March 2021 |
| Chart 4A: Composition of Government Revenue (KSh. Billion), FY 2013/14 - 2020/21**                          |
| Chart 4B: Composition of Ordinary Revenue for FY 2020/21**                                                  |
| Chart 5A: Composition of Government Expenditure (KSh. Billion), FY 2013/14 - 2020/21**                      |
| Chart 5B: Composition of Government Expenditure in FY 2020/21**                                             |
| Chart 6: Composition of Government Domestic Debt (FY 2013/14 - FY 2019/20*)                                 |
| Chart 7: Composition of External Disbursed Outstanding Debt (DOD) (FY 2013/14 - FY 2019/20*) 19             |
| Chart 8: Debt Service as a Percentage of Government Revenue (FY 2013/14 - FY 2020/21**) 20                  |
| Chart 9: Performance of the Nairobi Securities Exchange (January 2013 - May 2021)                           |
| Chart 10: Foreign Exchange Reserves (January 2013 - March 2021)                                             |
| Chart 11: Composition of Imports by Broad Economic Activity, 2019                                           |
| Chart 12: Composition of Exports by Broad Economic Activity, 201924                                         |