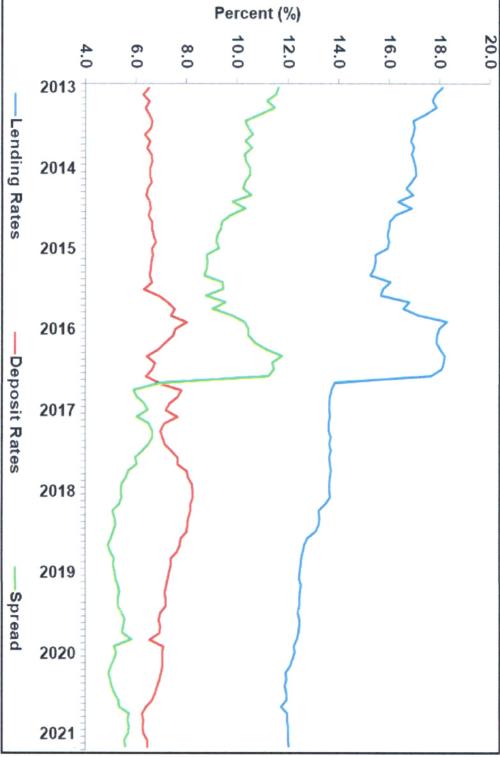

#### TABLE OF CONTENTS

| TABLE OF CONTENTSiii                                                                                        |
|-------------------------------------------------------------------------------------------------------------|
| PREFACEv                                                                                                    |
| Table 1: Summary of Key Macro - Economic Indicators                                                         |
| Table 2: Selected Economic Indicators                                                                       |
| Table 3A: Government Budget and Public Debt (Values in KSh. Million)                                        |
| Table 3B: Government Budget and Public Debt (Percent of GDP in Fiscal Year)                                 |
| Table 3C: Public and Publicly Guaranteed Debt Stock (June 2013 – June 2020)                                 |
| Table 3D: Public and Publicly Guaranteed Debt Service Estimates (FY 2016/17 to FY 2020/21) KSh.  Million    |
| Table 4A: Balance of Trade (KSh. Million)                                                                   |
| Table 4B: Composition of Merchandise Trade (KSh. Million)                                                   |
| Chart 1A: Economic Growth Rates (Percent)                                                                   |
| Chart 1B: Per Capita Income (KSh. thousands) and Jobs Generated (in Thousands)                              |
| Chart 1C: Gross Fixed Capital Formation, Gross Domestic Savings and Real GDP (Percentage Growth Rates)      |
| Chart 2A: Short Term Interest Rates (Percent), January 2013 - May 2021                                      |
| Chart 2B: Commercial Bank Interest Rates (Percent), January 2013 - March 2021                               |
| Chart 3: Growth in Money Supply (M3) and Overall Year-on-Year Inflation Rate (%), January 2013 – March 2021 |
| Chart 4A: Composition of Government Revenue (KSh. Billion), FY 2013/14 - 2020/21**                          |
| Chart 4B: Composition of Ordinary Revenue for FY 2020/21**                                                  |
| Chart 5A: Composition of Government Expenditure (KSh. Billion), FY 2013/14 - 2020/21**                      |
| Chart 5B: Composition of Government Expenditure in FY 2020/21**                                             |
| Chart 6: Composition of Government Domestic Debt (FY 2013/14 - FY 2019/20*)                                 |
| Chart 7: Composition of External Disbursed Outstanding Debt (DOD) (FY 2013/14 - FY 2019/20*) 19             |
| Chart 8: Debt Service as a Percentage of Government Revenue (FY 2013/14 - FY 2020/21**) 20                  |
| Chart 9: Performance of the Nairobi Securities Exchange (January 2013 - May 2021)                           |
| Chart 10: Foreign Exchange Reserves (January 2013 - March 2021)                                             |
| Chart 11: Composition of Imports by Broad Economic Activity, 2019                                           |
| Chart 12: Composition of Exports by Broad Economic Activity, 201924                                         |