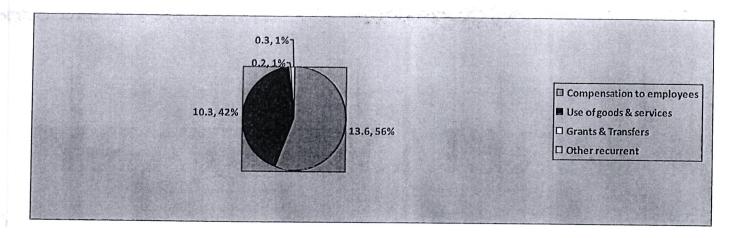

# 8. SUMMARY OF EXPENDITURE BY ECONOMIC CLASSIFICATION

Table 5: Summary of Expenditure by Economic Classification

| Expenditure Classification          | Baseline 2022/23 | Estimates 2023/24 | Projected<br>Estimates 2024/25 | Projected Estimates 2025/26 |
|-------------------------------------|------------------|-------------------|--------------------------------|-----------------------------|
| Compensation to Employees           | 3,397,000,000    | 638,653,100       | 683,358,817                    | 731,193,934                 |
| Use of goods and services           | 3,400,100,000    | 567,346,900       | 741,100,000                    | 862,000,000                 |
| Current Transfers to Govt. Agencies | 980,000,000      | -                 | -                              | -                           |
| Social Benefits                     | 1,012,000,000    | 37,000,000        | 37,000,000                     | 37,000,000                  |
| Non-Financial Assets                | 160,900,000      | 218,000,000       | 106,500,000                    | 145,000,000                 |
|                                     | 8,950,000,000    | 1,461,000,000     | 1,567,958,817                  | 1,775,193,934               |

Bar graph: Summary of expenditure by economic classification for the FY 2023/24

9. In the financial year under review FY 2023/24, out of the total allocation of **KES 1.461 Billion**, 44% (**KES 638.6 Million**) has been allocated to Compensation to employees, 39% (**KES 567 Million**) has been allocated to Use of Goods and Services; 2% (**KES 37 Million**) has been allocated to Social Benefits and 15% (**KES 218 Million**) has been allocated to be used for Non-Financial Assets.