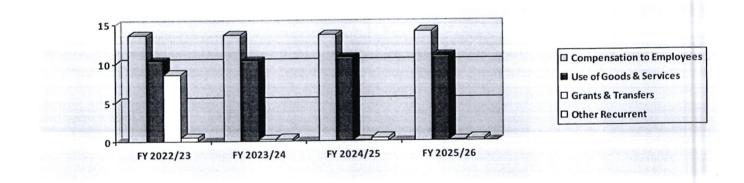

# 8. SUMMARY OF EXPENDITURE BY ECONOMIC CLASSIFICATION

Table 5: Summary of Expenditure by Economic Classification

| Expenditure Classification          | Baseline 2022/23 | Estimates 2023/24 | Projected<br>Estimates 2024/25 | Projected Estimates 2025/26 |
|-------------------------------------|------------------|-------------------|--------------------------------|-----------------------------|
| Compensation to Employees           | 3,397,000,000    | 638,653,100       | 683,358,817                    | 731,193,934                 |
| Use of goods and services           | 3,400,100,000    | 567,346,900       | 741,100,000                    | 862,000,000                 |
| Current Transfers to Govt. Agencies | 980,000,000      | -                 | -                              | -                           |
| Social Benefits                     | 1,012,000,000    | 37,000,000        | 37,000,000                     | 37,000,000                  |
| Non-Financial Assets                | 160,900,000      | 218,000,000       | 106,500,000                    | 145,000,000                 |
|                                     | 8,950,000,000    | 1,461,000,000     | 1,567,958,817                  | 1,775,193,934               |

Bar graph: Summary of expenditure by economic classification for the FY 2023/24

9. In the financial year under review FY 2023/24, out of the total allocation of **KES 1.461 Billion**, 44% (**KES 638.6 Million**) has been allocated to Compensation to employees, 39% (**KES 567 Million**) has been allocated to Use of Goods and Services; 2% (**KES 37 Million**) has been allocated to Social Benefits and 15% (**KES 218 Million**) has been allocated to be used for Non-Financial Assets.