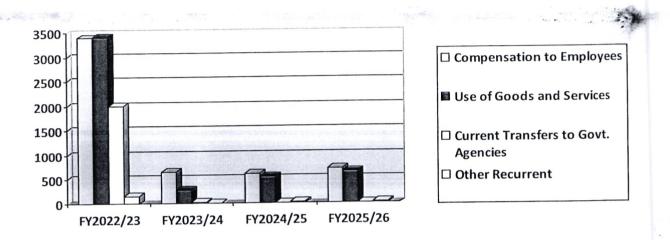

# 8. SUMMARY OF EXPENDITURE BY ECONOMIC CLASSIFICATION

Table 5: Summary of Expenditure by Economic Classification

| Expenditure Classification          | Baseline 2022/23 | Estimates 2023/24 | Projected<br>Estimates 2024/25 | Projected Estimates 2025/26 |
|-------------------------------------|------------------|-------------------|--------------------------------|-----------------------------|
| Compensation to Employees           | 3,397,000,000    | 638,653,100       | 683,358,817                    | 731,193,934                 |
| Use of goods and services           | 3,400,100,000    | 567,346,900       | 741,100,000                    | 862,000,000                 |
| Current Transfers to Govt. Agencies | 980,000,000      | -                 | -                              | -                           |
| Social Benefits                     | 1,012,000,000    | 37,000,000        | 37,000,000                     | 37,000,000                  |
| Non-Financial Assets                | 160,900,000      | 218,000,000       | 106,500,000                    | 145,000,000                 |
|                                     | 8,950,000,000    | 1,461,000,000     | 1,567,958,817                  | 1,775,193,934               |

Bar graph: Summary of expenditure by economic classification for the FY 2023/24

9. In the financial year under review FY 2023/24, out of the total allocation of **KES 1.461 Billion**, 44% (**KES 638.6 Million**) has been allocated to Compensation to employees, 39% (**KES 567 Million**) has been allocated to Use of Goods and Services; 2% (**KES 37 Million**) has been allocated to Social Benefits and 15% (**KES 218 Million**) has been allocated to be used for Non-Financial Assets.