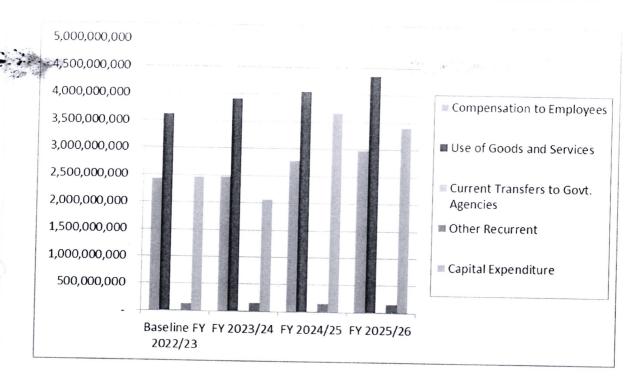

# 8. SUMMARY OF EXPENDITURE BY ECONOMIC CLASSIFICATION

Table 5: Summary of Expenditure by Economic Classification

| Expenditure Classification          | Baseline 2022/23 | Estimates 2023/24 | Projected<br>Estimates 2024/25 | Projected Estimates 2025/26 |
|-------------------------------------|------------------|-------------------|--------------------------------|-----------------------------|
| Compensation to Employees           | 3,397,000,000    | 638,653,100       | 683,358,817                    | 731,193,934                 |
| Use of goods and services           | 3,400,100,000    | 567,346,900       | 741,100,000                    | 862,000,000                 |
| Current Transfers to Govt. Agencies | 980,000,000      | -                 | -                              | -                           |
| Social Benefits                     | 1,012,000,000    | 37,000,000        | 37,000,000                     | 37,000,000                  |
| Non-Financial Assets                | 160,900,000      | 218,000,000       | 106,500,000                    | 145,000,000                 |
|                                     | 8,950,000,000    | 1,461,000,000     | 1,567,958,817                  | 1,775,193,934               |

Bar graph: Summary of expenditure by economic classification for the FY 2023/24

9. In the financial year under review FY 2023/24, out of the total allocation of **KES 1.461 Billion**, 44% (**KES 638.6 Million**) has been allocated to Compensation to employees, 39% (**KES 567 Million**) has been allocated to Use of Goods and Services; 2% (**KES 37 Million**) has been allocated to Social Benefits and 15% (**KES 218 Million**) has been allocated to be used for Non-Financial Assets.