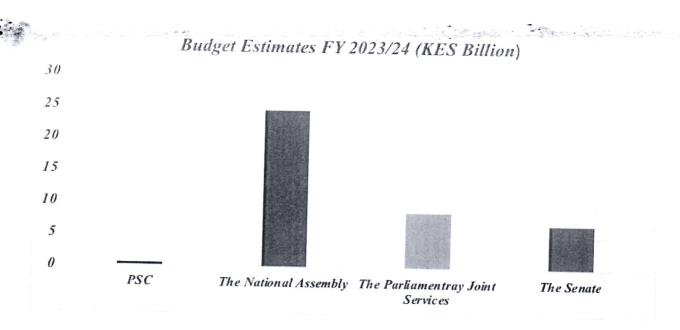

- (6) The Estimates (both Recurrent and Development) that the Commission now presents to the National Assembly have taken cognizance of the need to facilitate Members of Parliament to achieve their constitutional mandates as well as the promotion of parliamentary democracy.
- (7) The **Gross Recurrent Estimates** for the Fiscal year 2023/2024 is **KES 38.337 Billion** and development projects require an estimate of **KES 2.065 Billion**.
- (8) The **Gross Total Resource Envelope** (Recurrent and Development) for FY 2023/2024, which I now lay on the Table of the National Assembly and request that they be considered and approved, is **40.402 Billion**.

## PSC 2023/2024 RESOURCE ALLOCATION BY VOTE

I would therefore like to present and commend the Estimates of Expenditure for the Parliamentary Service for the Fiscal Year 2023/2024 and the MTEF projections for 2024/25-2026 to the National Assembly.