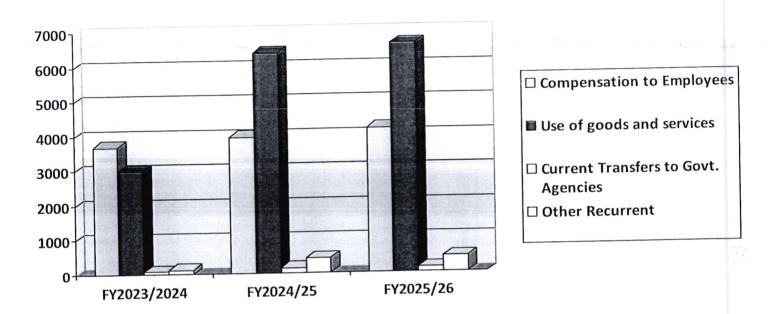

# SUMMARY OF EXPENDITURE BY PROGRAMMES AND SUB-PROGRAMMES 2022/23-2025/26

Table 4: Summary of expenditure by programmes and sub programmes

| Programme:                                            | Baseline FY<br>2022/23 | *Draft Estimates<br>FY 2023/24 | Projected Estimates FY 2024/25 | Projected<br>Estimates FY<br>2025/26 |
|-------------------------------------------------------|------------------------|--------------------------------|--------------------------------|--------------------------------------|
| Senate Affairs                                        | 8,950,000,000          | -                              | -                              | -                                    |
| General Administration, Planning and Support Services | -                      | 1,421,000,000                  | 1,515,458,817                  | 1,715,193,934                        |
| Human Resource Management and Development             | -                      | 40,000,000                     | 52,500,000                     | 60,000,000                           |
| Total Recurrent                                       | 8,950,000,000          | 1,461,000,000                  | 1,567,958,817                  | 1,775,193,934                        |
| Total Expenditure of Vote 2041                        | 8,950,000,000          | 1,461,000,000                  | 1,567,958,817                  | 1,775,193,934                        |