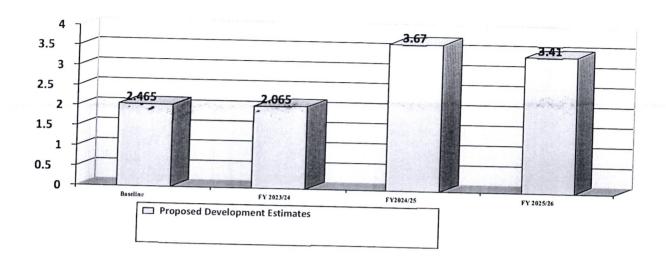

- (6) The Estimates (both Recurrent and Development) that the Commission now presents to the National Assembly have taken cognizance of the need to facilitate Members of Parliament to achieve their constitutional mandates as well as the promotion of parliamentary democracy.
- (7) The **Gross Recurrent Estimates** for the Fiscal year 2023/2024 is **KES 38.337 Billion** and development projects require an estimate of **KES 2.065 Billion**.
- (8) The **Gross Total Resource Envelope** (Recurrent and Development) for FY 2023/2024, which I now lay on the Table of the National Assembly and request that they be considered and approved, is **40.402 Billion**.