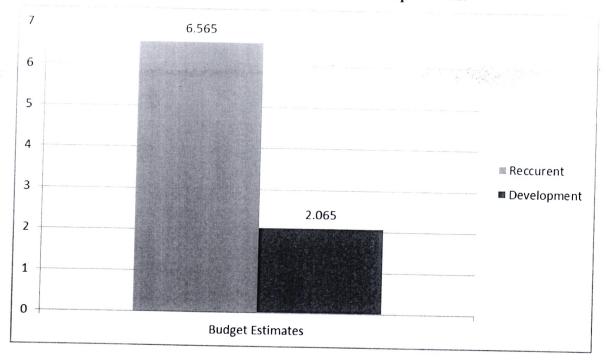

- (6) The Estimates (both Recurrent and Development) that the Commission now presents to the National Assembly have taken cognizance of the need to facilitate Members of Parliament to achieve their constitutional mandates as well as the promotion of parliamentary democracy.
- (7) The **Gross Recurrent Estimates** for the Fiscal year 2023/2024 is **KES 38.337 Billion** and development projects require an estimate of **KES 2.065 Billion**.
- (8) The **Gross Total Resource Envelope** (Recurrent and Development) for FY 2023/2024, which I now lay on the Table of the National Assembly and request that they be considered and approved, is **40.402 Billion**.