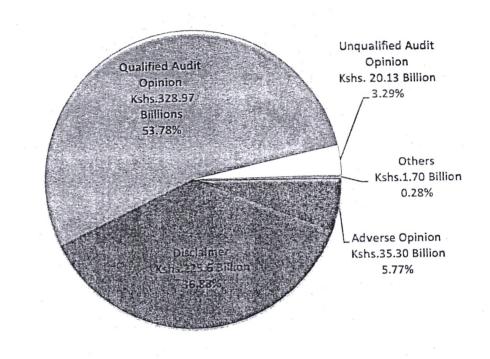

|                      | No. of            |                      | %age   |
|----------------------|-------------------|----------------------|--------|
|                      | Financial         | Actual Net Recurrent | of     |
| <u>Audit Opinion</u> | <u>Statements</u> | Expenditure (Kshs)   | Total  |
| Unqualified          | 14                | 20,129,541,636       | 3.29%  |
| Qualified            | 34                | 328,969,639,728      | 53.78% |
| Adverse              | 6                 | 35,299,656,876       | 5.77%  |
| Disclaimer           | 10                | 225,598,752,226      | 36.88% |
| Others               | 1                 | 1,697,665,144        | 0.28%  |
| Total                | 65                | 611,695,255,610      | 100%   |

# Actual Recurrent Net Expenditure