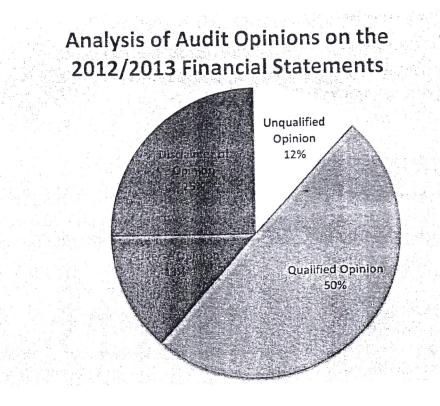

### 3.1. Overall Audit Results

3.1.1. The audit of the financial statements for the year ended 30 June 2013, indicates that out of the audited three hundred and forty three (343) statements only forty (41) statements or 12 % had a clean (unqualified) audit opinion while one hundred and seventy two (172) or 50%, forty five (45) or 13% and eighty five (85) or 25 % statements had qualified, adverse and disclaimer of opinion reports respectively as detailed below:

|             | Financial Year |         |            |         |  |
|-------------|----------------|---------|------------|---------|--|
| Audit       | 2012           | 2/2013  | 2011/2     | 012     |  |
| Opinions    | No. of         | Percent | No. of     | Percent |  |
| _           | Statements     | %       | Statements | %       |  |
| Unqualified | . 41           | 12%     | 15         | 6%      |  |
| Qualified   | 172            | 50%     | 130        | 51%     |  |
| Adverse     | 45             | 13%     | 24         | 10%     |  |
| Disclaimer  | 85             | 25%     | 83         | 33%     |  |
| Total       | 343            | 100%    | 252        | 100%    |  |