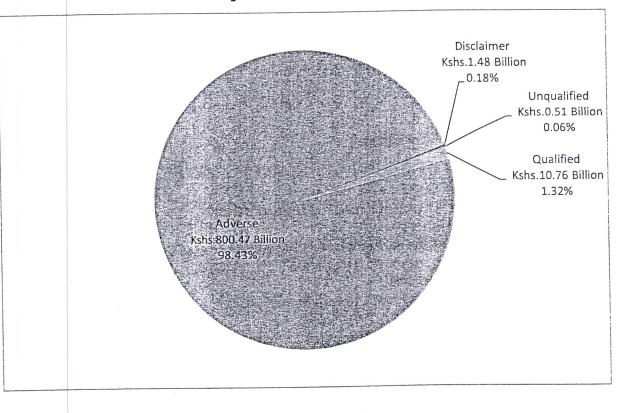

Executive Summary of the Report of Auditor-General for the Year 2012/2013

| Audit Opinions on Revenue Statements                                                                                                                                                                                                                                                                                                                                                                                                                                                                                                                                                                                                                                                                                                                                                                                                                                                                                                                                                                                                                                                                                                                                                                                                                                                                                                                                                                                                                                                                                                                                                                                                                                                                                                                                                                                                                                               |                                 |                  |            |  |  |
|------------------------------------------------------------------------------------------------------------------------------------------------------------------------------------------------------------------------------------------------------------------------------------------------------------------------------------------------------------------------------------------------------------------------------------------------------------------------------------------------------------------------------------------------------------------------------------------------------------------------------------------------------------------------------------------------------------------------------------------------------------------------------------------------------------------------------------------------------------------------------------------------------------------------------------------------------------------------------------------------------------------------------------------------------------------------------------------------------------------------------------------------------------------------------------------------------------------------------------------------------------------------------------------------------------------------------------------------------------------------------------------------------------------------------------------------------------------------------------------------------------------------------------------------------------------------------------------------------------------------------------------------------------------------------------------------------------------------------------------------------------------------------------------------------------------------------------------------------------------------------------|---------------------------------|------------------|------------|--|--|
| Audit Opinion                                                                                                                                                                                                                                                                                                                                                                                                                                                                                                                                                                                                                                                                                                                                                                                                                                                                                                                                                                                                                                                                                                                                                                                                                                                                                                                                                                                                                                                                                                                                                                                                                                                                                                                                                                                                                                                                      | No. of<br>Revenue<br>Statements | Amount<br>(Kshs) | Percentage |  |  |
| Trucket of and a second s |                                 |                  | 0.06%      |  |  |
| Unqualified                                                                                                                                                                                                                                                                                                                                                                                                                                                                                                                                                                                                                                                                                                                                                                                                                                                                                                                                                                                                                                                                                                                                                                                                                                                                                                                                                                                                                                                                                                                                                                                                                                                                                                                                                                                                                                                                        | 1                               | 508,358,434      |            |  |  |
|                                                                                                                                                                                                                                                                                                                                                                                                                                                                                                                                                                                                                                                                                                                                                                                                                                                                                                                                                                                                                                                                                                                                                                                                                                                                                                                                                                                                                                                                                                                                                                                                                                                                                                                                                                                                                                                                                    |                                 |                  | 1.32%      |  |  |
| Qualified                                                                                                                                                                                                                                                                                                                                                                                                                                                                                                                                                                                                                                                                                                                                                                                                                                                                                                                                                                                                                                                                                                                                                                                                                                                                                                                                                                                                                                                                                                                                                                                                                                                                                                                                                                                                                                                                          | 9                               | 10,758,399,226   |            |  |  |
| 2                                                                                                                                                                                                                                                                                                                                                                                                                                                                                                                                                                                                                                                                                                                                                                                                                                                                                                                                                                                                                                                                                                                                                                                                                                                                                                                                                                                                                                                                                                                                                                                                                                                                                                                                                                                                                                                                                  |                                 |                  | 98.48%     |  |  |
| Adverse                                                                                                                                                                                                                                                                                                                                                                                                                                                                                                                                                                                                                                                                                                                                                                                                                                                                                                                                                                                                                                                                                                                                                                                                                                                                                                                                                                                                                                                                                                                                                                                                                                                                                                                                                                                                                                                                            | 12                              | 800,474,874,157  |            |  |  |
|                                                                                                                                                                                                                                                                                                                                                                                                                                                                                                                                                                                                                                                                                                                                                                                                                                                                                                                                                                                                                                                                                                                                                                                                                                                                                                                                                                                                                                                                                                                                                                                                                                                                                                                                                                                                                                                                                    |                                 |                  | 0.18%      |  |  |
| Disclaimer                                                                                                                                                                                                                                                                                                                                                                                                                                                                                                                                                                                                                                                                                                                                                                                                                                                                                                                                                                                                                                                                                                                                                                                                                                                                                                                                                                                                                                                                                                                                                                                                                                                                                                                                                                                                                                                                         | 1                               | 1,481,034,393    |            |  |  |
| Total                                                                                                                                                                                                                                                                                                                                                                                                                                                                                                                                                                                                                                                                                                                                                                                                                                                                                                                                                                                                                                                                                                                                                                                                                                                                                                                                                                                                                                                                                                                                                                                                                                                                                                                                                                                                                                                                              | 23                              | 813,222,666,210  | 100%       |  |  |

Audit Opinion on Revenue Statements

Executive Summary of the Report of Auditor-General for the Year 2012/2013

3.2.2. The statistics show that out of total revenue recorded during the 2012/2013 financial year of Kshs. 813,222,666,210, only Kshs. 11,266,757,66 or 1.38 % was fairly recorded while revenue amounting to Kshs. 801,955,908,550 or 98.62 had no proper records and could not therefore be confirmed as accurately reported hence my adverse opinion and disclaimer of opinion.