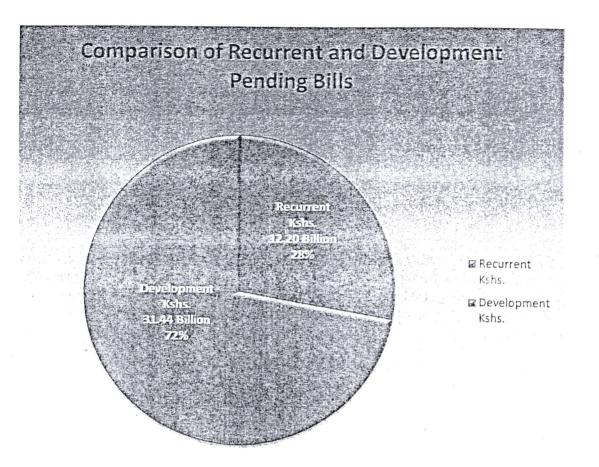

## 3.7.

159

3.7.1 The audit of Temporary imprest revealed balances which ought to have been recovered or accounted for on or before 30 June 2013 but were still outstanding as at that date amounting to Kshs.633,178,658 as tabulated below:-

# Unsurrendered Temporary Imprests

|      | Ministry/Department/Commission                  | Amount in<br>Kshs  |
|------|-------------------------------------------------|--------------------|
| Vote | Provincial Administration and Internal Security | 12,686,935         |
| 101  |                                                 | 37,433,569         |
| 104  | Foreign Affairs                                 | 20,300,499         |
| 107  | Finance                                         | 5,959,850          |
| 108  | Defence                                         | 2,200,591          |
| 116  | Trade                                           | 4,885,469          |
| 118  | Gender, Children and social Development         | 691,425            |
| 122  | Co-operative Development and Marketing          | 27,162,881         |
| 123  | Cabinet Office                                  | 2,738,708          |
| 126  | The Judiciary                                   | 13,783,030         |
| 131  | Education                                       | 1,523,600          |
| 140  | Immigration and Registration of Persons         | 163,140            |
| 141  | National Heritage and Culture                   | 491,578,347        |
| 142  | Youth Affairs and Sports                        | 752,959            |
| 143  | Higher Education, Science and Technology        | 6,975,337          |
| 145  | Development of Northern Kenya and other farm    | 2,677,141          |
| 158  | Kenya National Human Rights and Equansy         | 1,047,993          |
| 201  | Commission                                      | 617,185            |
| 204  | Parliamentary Service Commission                |                    |
|      | Total                                           | <u>633,178,658</u> |

3.7.2. Ministry of Youth Affairs and Sports had the highest amount of outstanding imprests occasioned by un-reconciling documents. The Bar chart of the outstanding imprests is as follows:-

3.7.3. The audit of imprests, as reported in previous years' reports revealed weaknesses in the management and accounting for imprests as summarized below:-