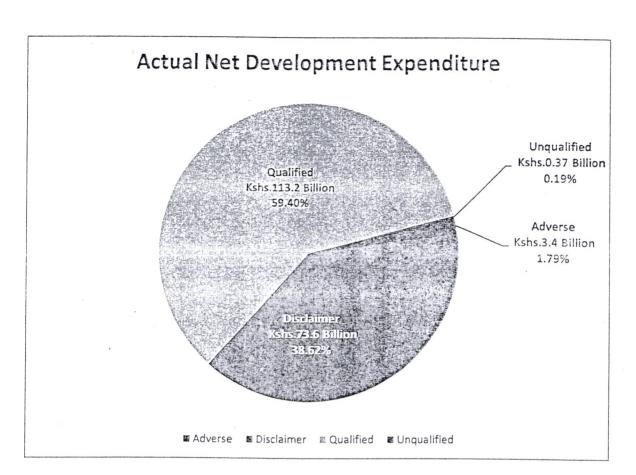

#### Pending Bills 3.6.

ended 30 June 2013, a number of Ministries and Departments did not settle bills amounting to Kshs.43,634,365,991 comprising During the year Kshs.31,435,445,802 under Recurrent Kshs.12,198,920,189 Development Votes respectively, but were instead carried forward to 2013/2014 as analyzed below:-

| Vote         | <u>Amount (Kshs)</u>  |
|--------------|-----------------------|
| Recurrent    | 12,198,920,189        |
| Development  | <u>31,435,445,802</u> |
| <b>Total</b> | <u>43,634,365,991</u> |