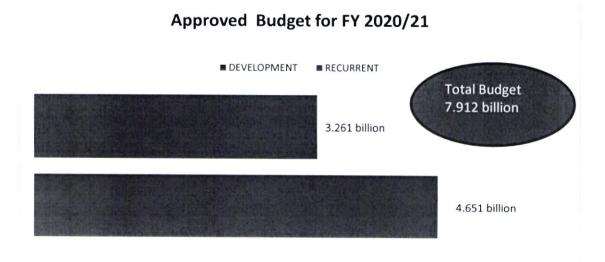

Further, a review of the County Expenditure performance for the financial year 2020/2021 indicates a cumulative absorption of Kshs. **5,383,581,584.77** against a budget of Kshs. **7,912,538,919** reflecting an overall performance of 68 per cent. Specifically, the County absorbed Kshs. **4,471,263,108** in re-current expenditure against a budget of Kshs. **4,651,467,647** and Kshs. **912,318,476.77** in development expenditure against a target of Kshs. **3,261,071,272** reflecting performances of **97%** and **27**% respectively.

Figure 1

Annual Report and Financial Statements For the year ended June 30, 2021.