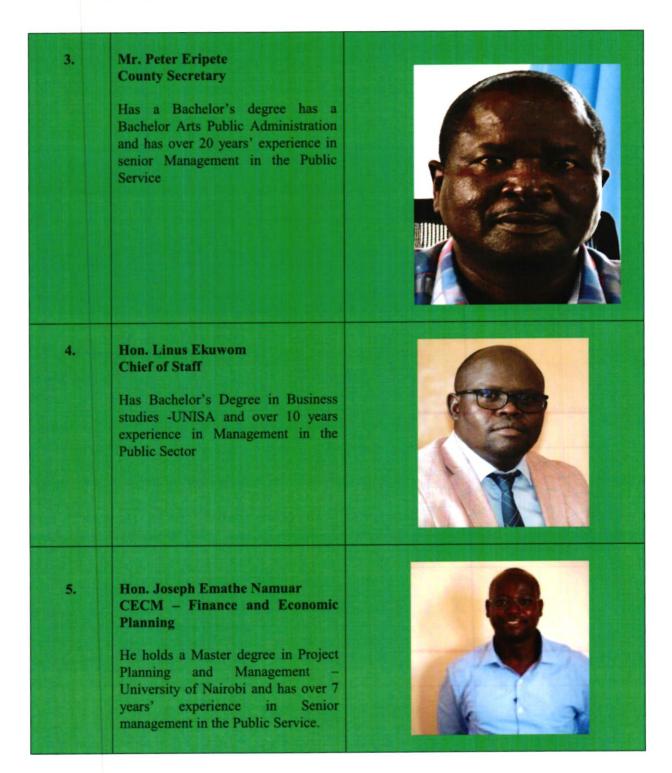

### c) Fiduciary Management

The key management personnel who held office during the financial year ended 30<sup>th</sup> June 2020 and who had direct fiduciary responsibility were:

| No | . Profile                                                                                                                                                                                                                                 |  |
|----|-------------------------------------------------------------------------------------------------------------------------------------------------------------------------------------------------------------------------------------------|--|
| 1. | Mr. Peter Eripete County Secretary  Has a Bachelor's degree has a Bachelor Arts Public Administration and has over 20 years' experience in senior Management in the Public Service.                                                       |  |
| 2. | Abraham Losinyen Ekai Chief Officer Finance-Finance Department. Abraham holds a Master of International Development Policy degree and has served in Senior Management in Turkana County Executive for over 7 years                        |  |
| 3. | Jeremiah Apalia Lomari Chief Officer-Economic Planning  Jeremiah has a Masters of Arts degree in Economics and has served in Senior Management in the County Executive for over 5 years                                                   |  |
| 4. | Joseph Ekalale Imoni chief officer-Office of the Governor  Joseph holds Bachelor of Arts degree in Sociology and has over 15 years experience in management in the private sector and 3 years in senior management in the public service. |  |