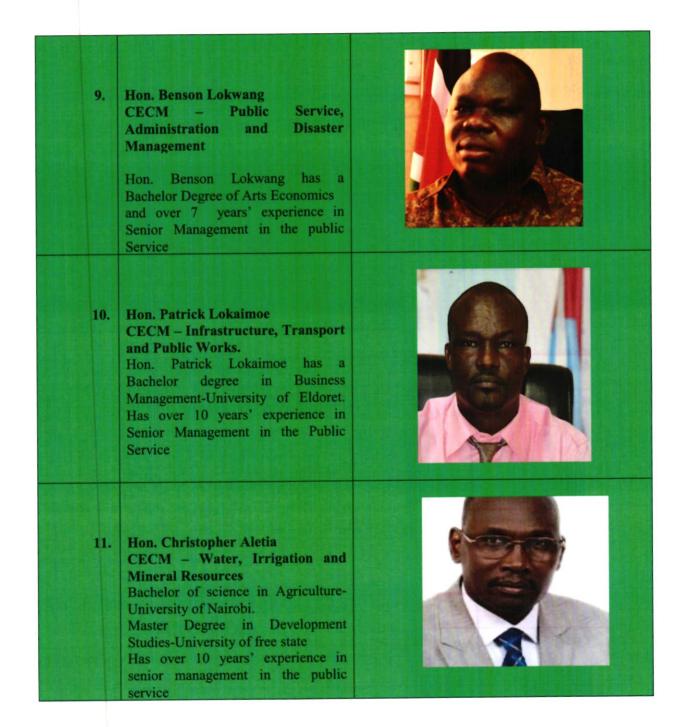

|
| 2. | Hon. Peter Lotethiro Deputy Governor  Hon. Lotethiro is the Second Deputy Governor of Turkana County. He has a Bachelor's degree of Arts and Psychology-University of Nairobi. He is a seasoned politician with over 20 years' experience in Management in the Public Service                                                                                                                                                                                                                                                                                                               |                       |

| 8 |
|---|
|   |
|   |
|   |
|   |
|   |
|   |
|   |
|   |
|   |
|   |
|   |
|   |
|   |
|   |
|   |
|   |









# TURKANA COUNTY EXECUTIVE Reports for the year ended June 30, 2020



| • |
|---|
|   |
| 1 |
|   |
|   |
|   |
|   |
|   |
|   |
|   |
|   |
|   |
|   |



### c) Fiduciary Management

The key management personnel who held office during the financial year ended 30<sup>th</sup> June 2020 and who had direct fiduciary responsibility were:



| No | . Profile                                                                                                                                                                                                                                 |  |
|----|-------------------------------------------------------------------------------------------------------------------------------------------------------------------------------------------------------------------------------------------|--|
| 1. | Mr. Peter Eripete County Se