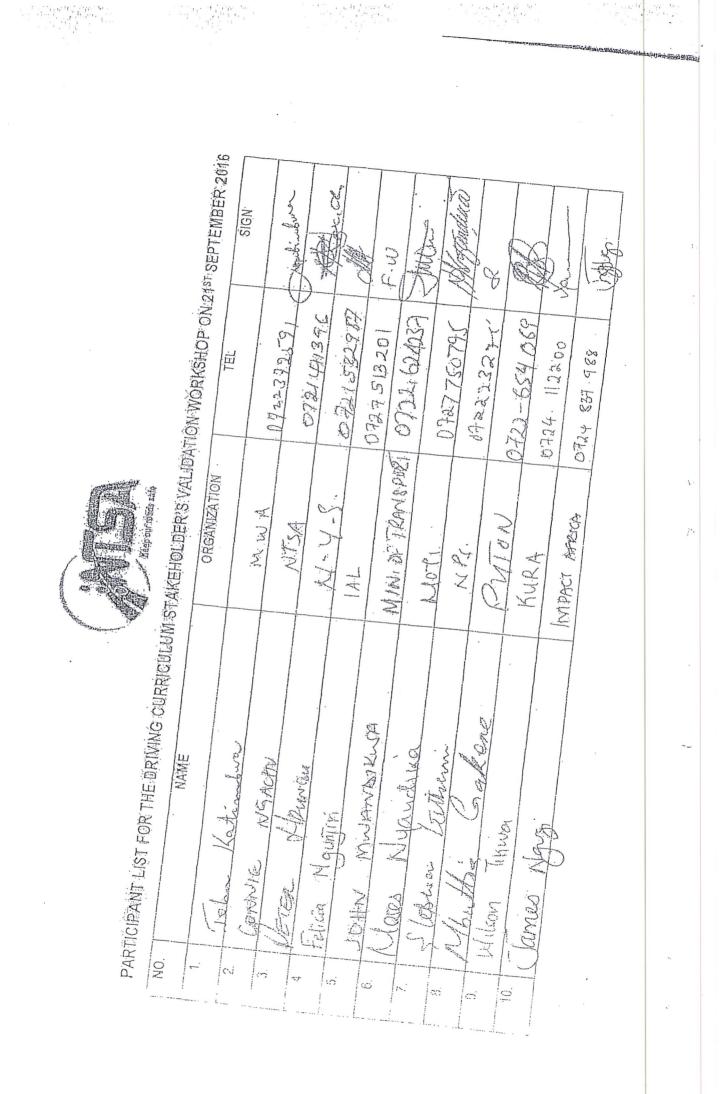

Prior to the publication of the Rules, the regulation-making authority (RMA), i.e., through the National Transport and Safety Authority (NTSA), the body mandated to operationalise the Rules had presented the draft Rules in a workshop held on 20th April 2018 at Leisure Lodge in Kwale County. This was a joint workshop between the National Transport and Safety Authority, the National Assembly's Select Committee on Delegated Legislation and the Departmental Committee on Transport, Public Works and Housing. The Members of both Committees considered the draft Rules in line with the Act and other related legislations and guided the National Transport and Safety Authority on the actions to take to ensure conformity with the relevant requirements stipulated under Article 2(4), 10, 94(6),118 read together with the enabling provisions under the Traffic Act (Cap 403), the National Transport and Safety Authority Act and the Interpretation and General Provisions Act.

Prior to the publication of the Rules, the regulation-making authority (RMA), i.e., the National Transport and Safety Authority (NTSA) had presented the draft Rules in a workshop held on 20<sup>th</sup> April 2018 at Leisure Lodge in Kwale County. This was a joint workshop between the National Transport and Safety Authority, the Committee on Delegated Legislation and the Committee on Transport, Public Works and Housing. The Members of both Committees gave their views on the various provisions of the proposed Rules. NTSA undertook to incorporate these views prior to publishing the Rules and subsequent tabling in Parliament for consideration. It, therefore, came as a surprise to the Committee that the Rules were published on 26<sup>th</sup> April,

- (v) annexed to the Memorandum is a list of persons, institutions, stakeholders involved in the consultations at different stages especially in Nairobi, Naivasha and Machakos and the consultation outcomes therefrom; and
- (vi) there is further attached a copy of a newspaper cutting dated 19<sup>th</sup> of January, 2018 demonstrating that the National Transport and Safety Authority invited the public for comments on the instant Rules before the Committee prior to their publication.