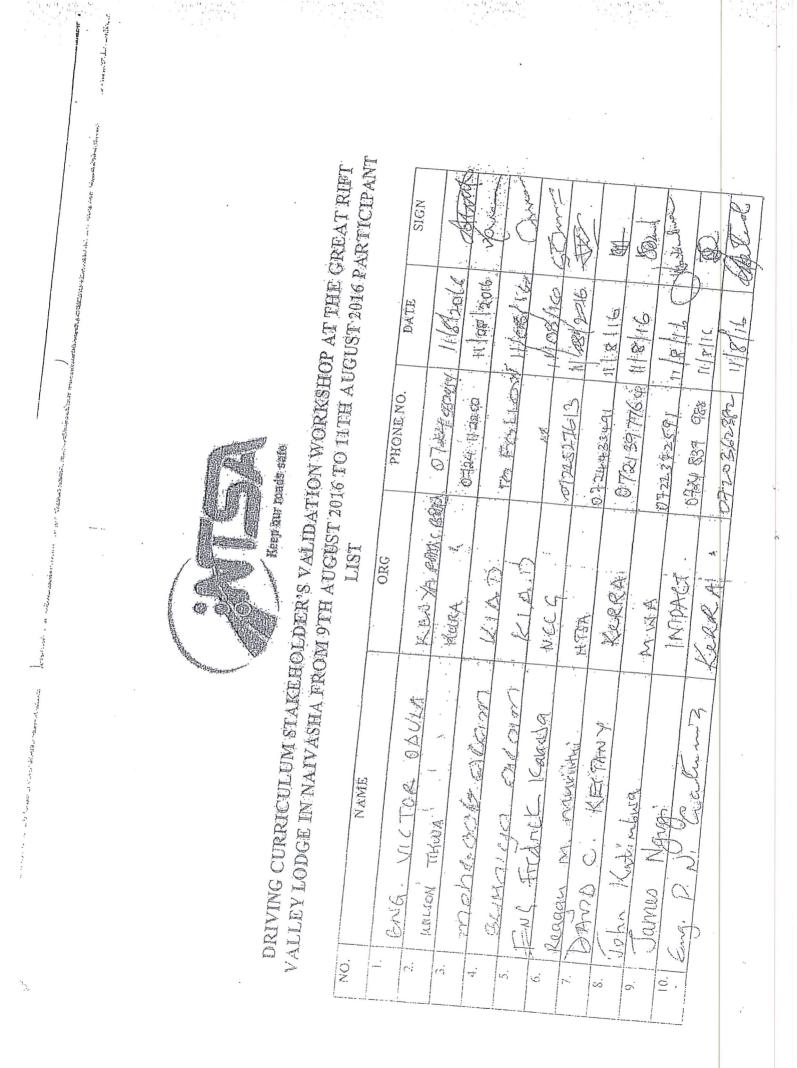

Prior to the publication of the Rules, the regulation-making authority (RMA), i.e., through the National Transport and Safety Authority (NTSA), the body mandated to operationalise the Rules had presented the draft Rules in a workshop held on 20th April 2018 at Leisure Lodge in Kwale County. This was a joint workshop between the National Transport and Safety Authority, the National Assembly's Select Committee on Delegated Legislation and the Departmental Committee on Transport, Public Works and Housing. The Members of both Committees considered the draft Rules in line with the Act and other related legislations and guided the National Transport and Safety Authority on the actions to take to ensure conformity with the relevant requirements stipulated under Article 2(4), 10, 94(6),118 read together with the enabling provisions under the Traffic Act (Cap 403), the National Transport and Safety Authority Act and the Interpretation and General Provisions Act.

Prior to the publication of the Rules, the regulation-making authority (RMA), i.e., the National Transport and Safety Authority (NTSA) had presented the draft Rules in a workshop held on 20<sup>th</sup> April 2018 at Leisure Lodge in Kwale County. This was a joint workshop between the National Transport and Safety Authority, the Committee on Delegated Legislation and the Committee on Transport, Public Works and Housing. The Members of both Committees gave their views on the various provisions of the proposed Rules. NTSA undertook to incorporate these views prior to publishing the Rules and subsequent tabling in Parliament for consideration. It, therefore, came as a surprise to the Committee that the Rules were published on 26<sup>th</sup> April,

- (v) annexed to the Memorandum is a list of persons, institutions, stakeholders involved in the consultations at different stages especially in Nairobi, Naivasha and Machakos and the consultation outcomes therefrom; and
- (vi) there is further attached a copy of a newspaper cutting dated 19<sup>th</sup> of January, 2018 demonstrating that the National Transport and Safety Authority invited the public for comments on the instant Rules before the Committee prior to their publication.