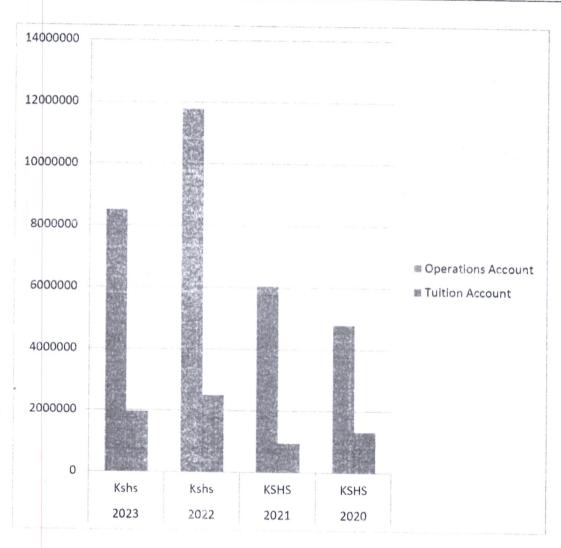

## Annual Report and Financial Statements For the year ended 30th June 2023

Capitation grants from the Ministry of Education for the last three years

| CAPITATION GRANTS FROM THE MINISTRY OF EDUCATION FOR THE LAST THREE YEARS |                    |             |             |              |              |  |
|---------------------------------------------------------------------------|--------------------|-------------|-------------|--------------|--------------|--|
| SNO                                                                       | ACCOUNTS 2023 2023 |             | 2022        | 2021         | 2020         |  |
|                                                                           |                    | Kshs        | Kshs        | KSHS         | KSHS         |  |
| 1                                                                         | Operations Account | 8509867.77  | 11787726.30 | 6,050,272.15 | 4,801,904.00 |  |
| 2                                                                         | Tuition Account    | 1959232.50  | 2506163.40  | 949,995.00   | 1,318,350.00 |  |
|                                                                           | Total              | 10469100.27 | 16172241    | 7,000,267.15 | 6,120,254.00 |  |