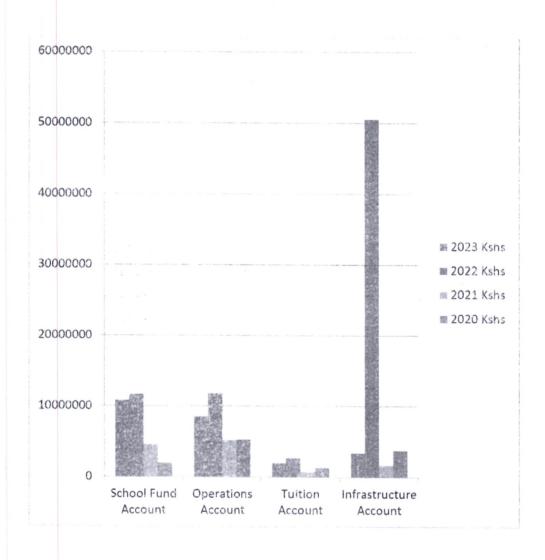

## Annual Report and Financial Statements For the year ended 30th June 2023

A three-year overviéw of growth in expenditure of the school

| SNO | ACCOUNTS                  | 2023     | 2022     | 2021          | 2020          |
|-----|---------------------------|----------|----------|---------------|---------------|
|     | Kshs                      | Kshs     | Kshs     | Kshs          | Kshs          |
|     | School Fund               |          |          |               |               |
| 1   | Account                   | 10821984 | 11668046 | 4,645,359.00  | 1,961,866.00  |
| 2   | Operations Account        | 8545060  | 11834543 | 5,237,807.00  | 5,276,492.90  |
| 3   | Tuition Account           | 1969159  | 2676789  | 786,991.00    | 1,314,891.05  |
| 4   | Infrastructure<br>Account | 3386535  | 50545893 | 1,687,337.00  | 3,763,431.00  |
|     | Total                     | 24722738 | 31225271 | 12,357,494.00 | 12,316,680,95 |