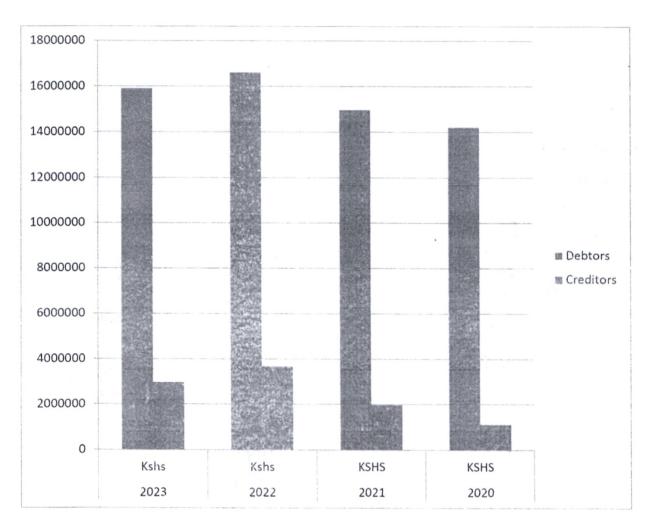

## - Movement of debtors and creditors of the school over the last three years

|     | MOVEMENT OF DEBTORS AND CREDITORS OF THE SCHOOL |          |             |               |                   |  |  |  |
|-----|-------------------------------------------------|----------|-------------|---------------|-------------------|--|--|--|
| SNO | ACCOUNTS                                        | 2023     | 2022        | 2021          | 2020 .            |  |  |  |
|     |                                                 | Kshs     | Kshs        | KSHS          | KSHS <sup>6</sup> |  |  |  |
| a   | Debtors                                         | 15906785 | 16614922.66 | 14,968,941.66 | 14,208,233.00     |  |  |  |
| ь   | Creditors                                       | 2967223  | 3675361     | 1,979,776.00  | 1,127,370.00      |  |  |  |