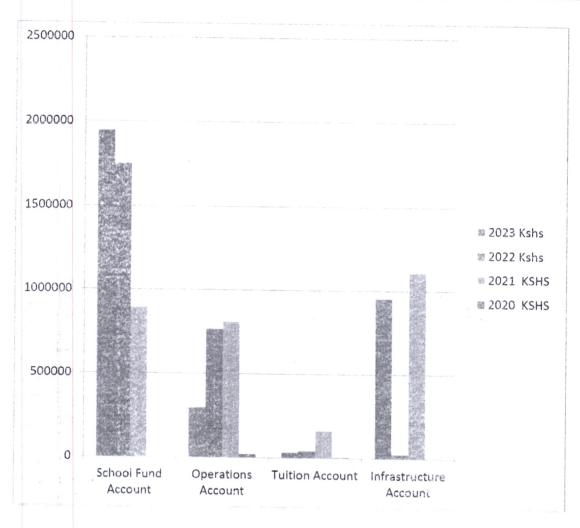

#### a) Financial performance:

- Surplus/ deficit for the year and a comparison of the same for the last three years

| SNO | ACCOUNTS                  | 2023        | 2022         | 2021         | 2020         |
|-----|---------------------------|-------------|--------------|--------------|--------------|
|     |                           | Kshs        | Kshs         | Kshs         | Kshs         |
| 1   | School Fund Account       | 193809      | 854257       | 794,627.00   | 348,544.00   |
| 2   | Operations Account        | (470972.23) | (46816.70)   | 812,465.15   | (474,588.90) |
| 3   | Tuition Account           | (9926.50)   | (170625.60)  | 163,004.00   | 3,458.95     |
| 4   | Infrastructure<br>Account | 932465      | (1088703)    | 1.100,663.00 | (665,431.00) |
|     | TOTAL                     | 645375.27   | (454,888.30) | 2.870,759.15 | (788,016.95) |