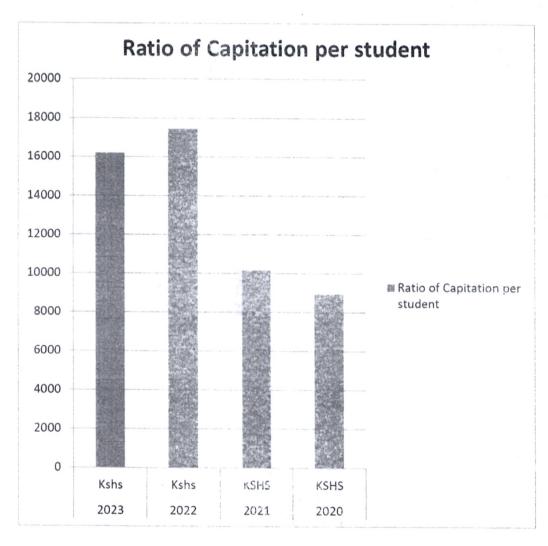

Ratio of capitation grant per student over the last three years

|     | RATIO OF CAPITATION (           | GRANTS PER STU | DENT FOR TH | E LAST THRE  | E YEARS      |
|-----|---------------------------------|----------------|-------------|--------------|--------------|
| SNQ | ACCOUNTS                        | 2023           | 2022        | 2021         | 2020         |
| e   |                                 | Kshs           | Kshs        | KSHS         | KSHS         |
|     | Total                           | 10469100.27    | 14293889.70 | 7,000,267.15 | 6,120,254.00 |
|     | No of Students                  | 646            | 794         | 689          | 683          |
|     | Ratio of Capitation per student | 1:16206        | 1:17453     | 1:10160      | 1:8960       |