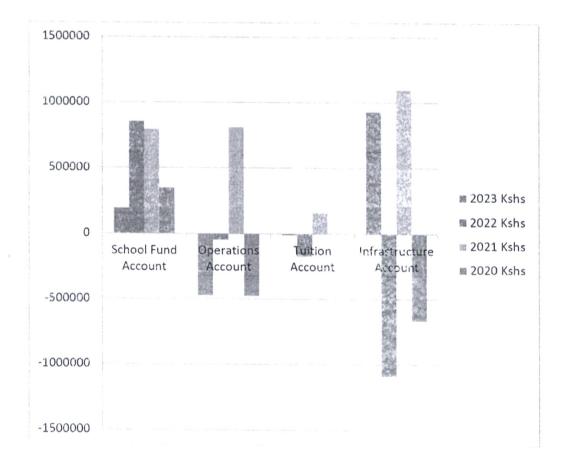

#### a) Financial performance:

- Surplus/ deficit for the year and a comparison of the same for the last three years

| SNO | ACCOUNTS                  | 2023        | 2022         | 2021         | 2020         |
|-----|---------------------------|-------------|--------------|--------------|--------------|
|     |                           | Kshs        | Kshs         | Kshs         | Kshs         |
| 1   | School Fund Account       | 193809      | 854257       | 794,627.00   | 348,544.00   |
| 2   | Operations Account        | (470972.23) | (46816.70)   | 812,465.15   | (474,588.90) |
| 3   | Tuition Account           | (9926.50)   | (170625.60)  | 163,004.00   | 3,458.95     |
| 4   | Infrastructure<br>Account | 932465      | (1088703)    | 1.100,663.00 | (665,431.00) |
|     | TOTAL                     | 645375.27   | (454,888.30) | 2.870,759.15 | (788,016.95) |