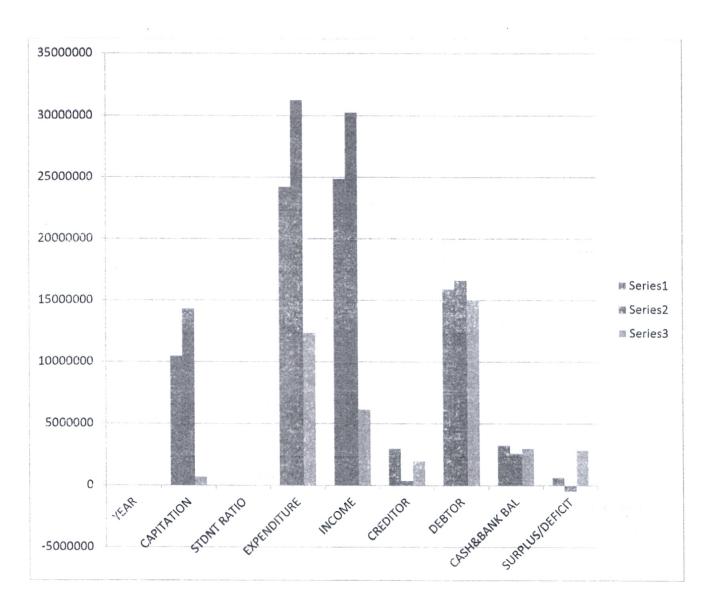

## Graphical presentation government grants, student ratio, paymentss, incomecreditors, debtors cash&bank balances, surplus/deficit

| YEAR | C           | STDNT |             |          |          |          | CASH&BANK | SURPLUS  |
|------|-------------|-------|-------------|----------|----------|----------|-----------|----------|
|      | CAPITATION  | RATIO | EXPENDITURE | INCOME   | CREDITOR | DEBTOR   | BAL       | DEFICIT  |
| 2323 | 10469100.27 | 16206 | 24222738    | 24868113 | 2967223  | 15906785 | 3231940   | 645375.2 |
| 2022 | 14293889.7  | 17453 | 31225271    | 30254233 | 367361   | 16614922 | 2586565   | -451888  |
| 2021 | 700267.15   | 10160 | 12357494    | 6140253  | 1979776  | 14968941 | 2987049   | 2870759  |