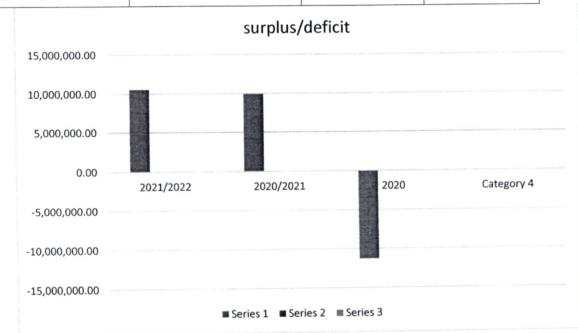

#### a) Financial performance:

(Under this section, the following information should be given:

- Surplus/ deficit for the year and a comparison of the same for the last three years

| Description     | 2021/2022     | Jan-june2021 | 2019/2020       |
|-----------------|---------------|--------------|-----------------|
| Surplus/deficit | 10,572,642.94 | 9,964,500.34 | (11,279,695.90) |