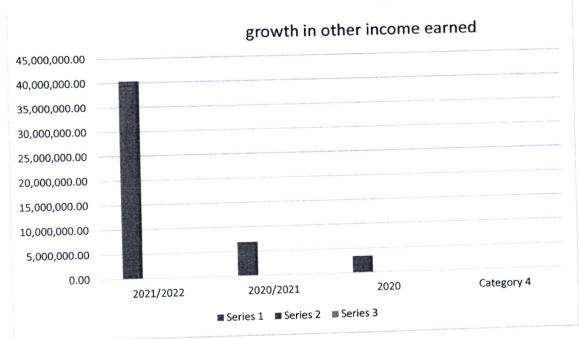

## - A three-year overview of growth of other income(s) earned by the school.

| ٢ | description  | 2021/2022     | 2021         | 2019/2020    |
|---|--------------|---------------|--------------|--------------|
|   | Boarding a/c | 40,366,151.77 | 6,880,214.87 | 3,416,332.79 |