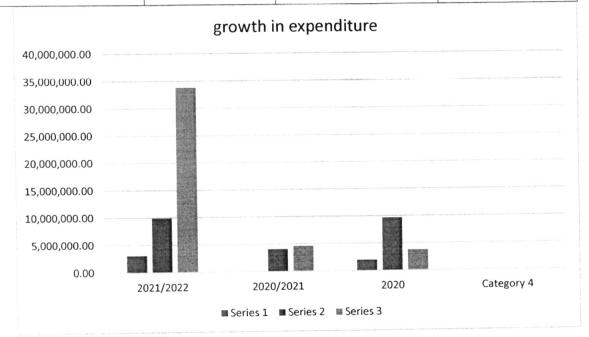

### - A three-year overview of growth in expenditure of the school

| Description       | 2021/2022     | Jan-june2021  | 2019/2020     |
|-------------------|---------------|---------------|---------------|
| Operation a/c     | 9,896,573.07  | 4,072,502.00  | 9,652,185.80  |
| Tuition a/c       | 3,054,150.36  | 873,710.88.00 | 1,962,942.52  |
| Boarding a/c      | 33,787,572.00 | 4,574,926.00  | 3,742,984.00  |
| Total expenditure | 46,738,295.43 | 9,521,138.88  | 15,358,112.32 |