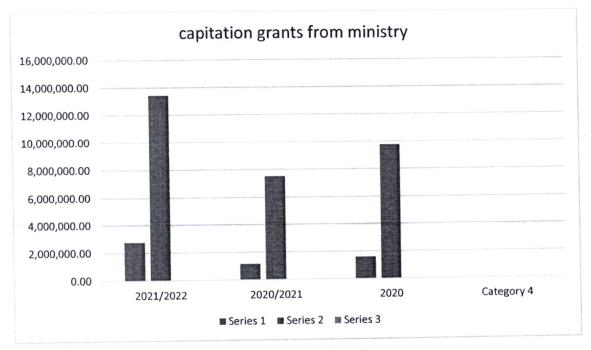

- Capitation grants from the Ministry of Education for the last three years

| Description   | 2021/2022     | Jan-june2021 | 2019/2020    |  |
|---------------|---------------|--------------|--------------|--|
| Operation a/c | 13,436,817.60 | 7,515,305.10 | 9,751,275.00 |  |
| Tuition a/c   | 2,765,912.00  | 1,148,242.25 | 1,593,636.00 |  |
| Total         | 16,202,729.6  | 8,663,547.35 | 11,344,911   |  |

Ratio of capitation grant per student over the last three years

|   | Description       | 2021/2022  | 2021      | 2019/2020  |
|---|-------------------|------------|-----------|------------|
| 1 | Grant per student | 1:17,844.4 | 1:9,958.1 | 1:13,040.1 |