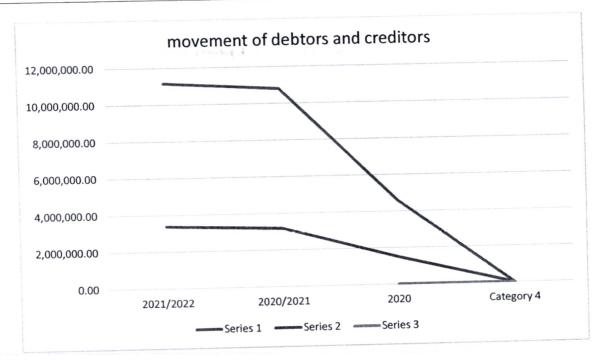

### Movement of debtors and creditors of the school over the last three years

| description | 2021/2022     | 2021          | 2019/2020    |
|-------------|---------------|---------------|--------------|
| debtors     | 11,146,804.00 | 10,780,018.00 | 4,610,776.00 |
| creditors   | 3,369,867.00  | 3,170,920.00  | 1,500,783.00 |