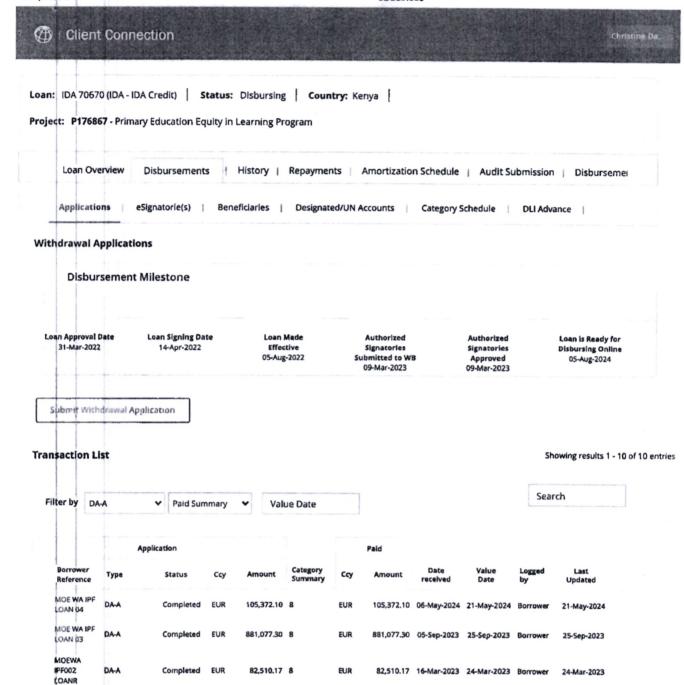

#### A. Source of Funds

| Source of funds            | Donor Commitment |               |                   | to date – (30 <sup>th</sup> June<br>024) | Undrawn balance to date |               |  |
|----------------------------|------------------|---------------|-------------------|------------------------------------------|-------------------------|---------------|--|
|                            | Donor Amt        | Kshs          | Donor<br>currency | Kshs                                     | Donor currency          | Kshs          |  |
|                            | (A)              | (A')          | (B)               | (B')                                     | (A)-(B)                 | (A') - (B')   |  |
| (i) Grant                  |                  |               |                   |                                          |                         |               |  |
| IDA                        | 3,600,000        | 444,060,000   | 1,042,028         | 128,534,197                              | 2,557,972               | 315,525,803   |  |
| GPE                        | 18,109,000       | 2,233,745,150 | 3,557,195         | 438,780,000                              | 14,551,805              | 1,794,965,150 |  |
|                            | 21,709,000       | 2,677,805,150 | 4,599,223         | 567,314,197                              | 17,109,777              | 2,110,490,953 |  |
| (ii) Loan                  |                  |               |                   |                                          |                         |               |  |
| IDA                        | 8,400,000        | 1,036,140,000 | 2,549,579         | 314,490,551                              | 5,850,421               | 721,649,449   |  |
|                            | 8,400,000        | 1,036,140,000 | 2,549,579         | 314,490,551                              | 5,850,421               | 721,649,449   |  |
| (iii) Counterpart<br>funds |                  |               |                   |                                          |                         |               |  |
| Government of Kenya        | 10,000,000       | 1,233,500,000 | 1,032,370         | 127,342,897                              | 8,967,630               | 1,106,157,103 |  |
| Total                      | 40,109,000       | 4,947,445,150 | 8,181,173         | 1,009,147,645                            | 31,927,827              | 3,938,297,505 |  |

## B. Application of Funds

| Application of Fund  Application of funds | Amount received to date – (30th June 2024) |               | Cumulative amount paid to date  – (30th June 2024) |             | Unutilised balance to date (30th<br>June 2024) |             |
|-------------------------------------------|--------------------------------------------|---------------|----------------------------------------------------|-------------|------------------------------------------------|-------------|
|                                           | Donor<br>currency                          | Kshs          | Donor<br>currency<br>USD                           | Kshs        | Donor currency                                 | Kshs        |
|                                           | (A)                                        | (A')          | (B)                                                | (B')        | (A)-(B)                                        | (A') - (B') |
| IDA GRANT                                 | 1,042,028                                  | 128,534,197   |                                                    |             |                                                |             |
| GPE GRANT                                 | 3,557,195                                  | 438,780,000   |                                                    |             |                                                | -           |
| IDA LOAN                                  | 2,549,579                                  | 314,490,551   |                                                    |             |                                                |             |
| GOK<br>COUNTERPART                        | 1,032,370                                  | 127,342,897   |                                                    |             |                                                | 213,145,44  |
|                                           | 8,181,173                                  | 1,009,147,645 | 6,453,200                                          | 796,002,195 | 1,727,973                                      | 213,143,44  |