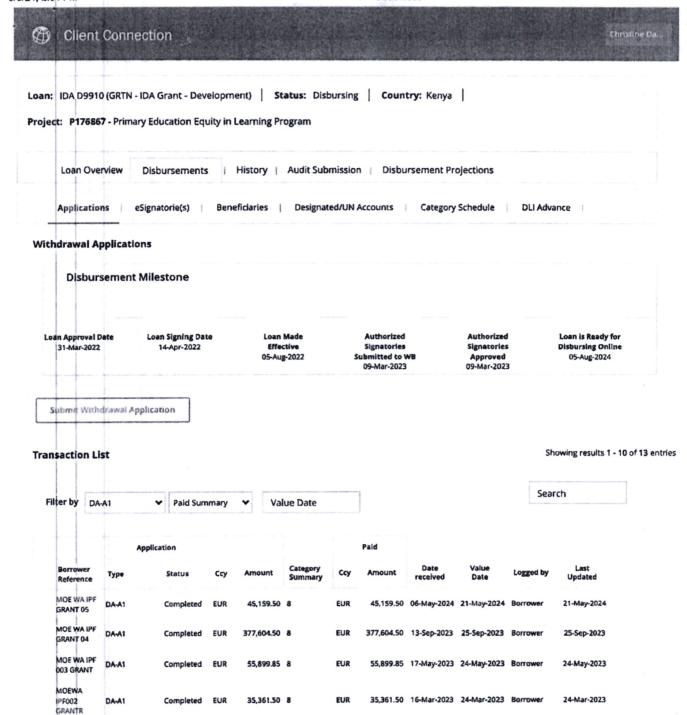

g    |                               |               |
|--------------------------|---------------|-------------------------------|---------------|
| Original Approved Amount | 60,000,000.00 | Disbursed                     | 22 224 440 44 |
| Current Undisbursed      | 25,731,252.54 |                               | 23,734,410.41 |
| Historical Disbursed     | 31,046,781.09 | <b>Outstanding Pool Units</b> | 0.00          |
|                          |               | Estimate Pool Unit<br>Value   | 0.00          |
|                          |               | Deferred Principal            | 0.00          |
|                          |               | Actual Obligation             | 0.00          |
|                          |               | Repaid                        | 0.00          |



## Loans with Inactive Advances

DA-A1

WAIPFOOT

Replenishment applications are to be submitted in accordance with the instructions provided in the Disbursement Letter.

EUR

Completed

If the DA is inactive for six months, the Bank notifies the borrower that it will request a refund of the outstanding balance unless, within 90 days, the borrower submits satisfactory evidence of eligible expenditures financed through the DA.

600,000.00 DA-A1

EUR

600,000.00 28-Sep-2022 06-Oct-2022 Borrower

06-Oct-2022

To discuss other arrangements, including refund of funds deposited to the Designated Account, the borrower representative should contact the Finance Officer.



35,361,50 16-Mar-2023 24-Mar-2023 Borrower

0.00 27-Sep-2022

24-Mar-2023

Fredrick Aoko 06-Oct-2022

#### Loans with Inactiv