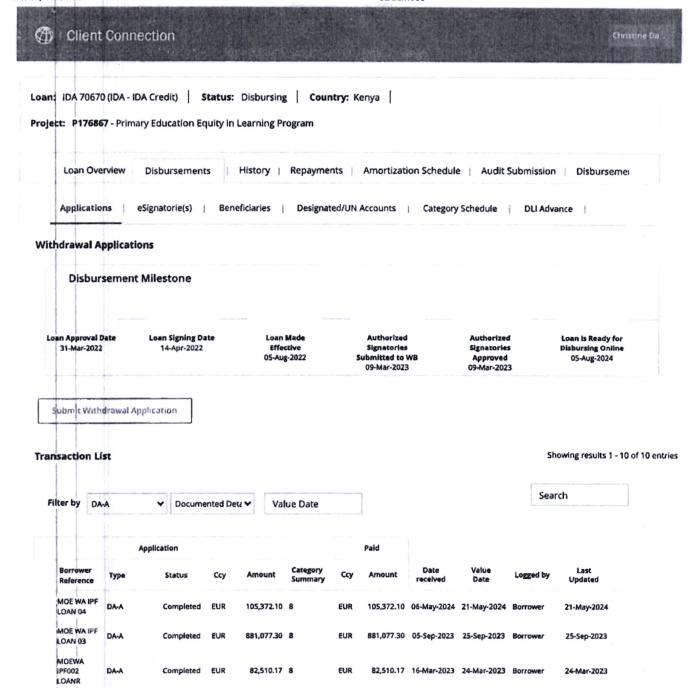

#### A. Source of Funds

| Source of funds            | Donor Commitment |               |                   | to date – (30 <sup>th</sup> June<br>024) | Undrawn balance to date |               |  |
|----------------------------|------------------|---------------|-------------------|------------------------------------------|-------------------------|---------------|--|
|                            | Donor Amt        | Kshs          | Donor<br>currency | Kshs                                     | Donor currency          | Kshs          |  |
|                            | (A)              | (A')          | (B)               | (B')                                     | (A)-(B)                 | (A') - (B')   |  |
| (i) Grant                  |                  |               |                   |                                          |                         |               |  |
| IDA                        | 3,600,000        | 444,060,000   | 1,042,028         | 128,534,197                              | 2,557,972               | 315,525,803   |  |
| GPE                        | 18,109,000       | 2,233,745,150 | 3,557,195         | 438,780,000                              | 14,551,805              | 1,794,965,150 |  |
|                            | 21,709,000       | 2,677,805,150 | 4,599,223         | 567,314,197                              | 17,109,777              | 2,110,490,953 |  |
| (ii) Loan                  |                  |               |                   |                                          |                         |               |  |
| IDA                        | 8,400,000        | 1,036,140,000 | 2,549,579         | 314,490,551                              | 5,850,421               | 721,649,449   |  |
|                            | 8,400,000        | 1,036,140,000 | 2,549,579         | 314,490,551                              | 5,850,421               | 721,649,449   |  |
| (iii) Counterpart<br>funds |                  |               |                   |                                          |                         |               |  |
| Government of Kenya        | 10,000,000       | 1,233,500,000 | 1,032,370         | 127,342,897                              | 8,967,630               | 1,106,157,103 |  |
| Total                      | 40,109,000       | 4,947,445,150 | 8,181,173         | 1,009,147,645                            | 31,927,827              | 3,938,297,505 |  |

## B. Application of Funds

| Application of Fund  Application of funds | Amount received to date – (30th June 2024) |               | Cumulative amount paid to date  – (30th June 2024) |             | Unutilised balance to date (30th<br>June 2024) |             |
|-------------------------------------------|--------------------------------------------|---------------|----------------------------------------------------|-------------|------------------------------------------------|-------------|
|                                           | Donor<br>currency                          | Kshs          | Donor<br>currency<br>USD                           | Kshs        | Donor currency                                 | Kshs        |
|                                           | (A)                                        | (A')          | (B)                                                | (B')        | (A)-(B)                                        | (A') - (B') |
| IDA GRANT                                 | 1,042,028                                  | 128,534,197   |                                                    |             |                                                |             |
| GPE GRANT                                 | 3,557,195                                  | 438,780,000   |                                                    |             |                                                | -           |
| IDA LOAN                                  | 2,549,579                                  | 314,490,551   |                                                    |             |                                                |             |
| GOK<br>COUNTERPART                        | 1,032,370                                  | 127,342,897   |                                                    |             |                                                | 213,145,44  |
|                                           | 8,181,173                                  | 1,009,147,645 | 6,453,200                                          | 796,002,195 | 1,727,973                                      | 213,143,44  |