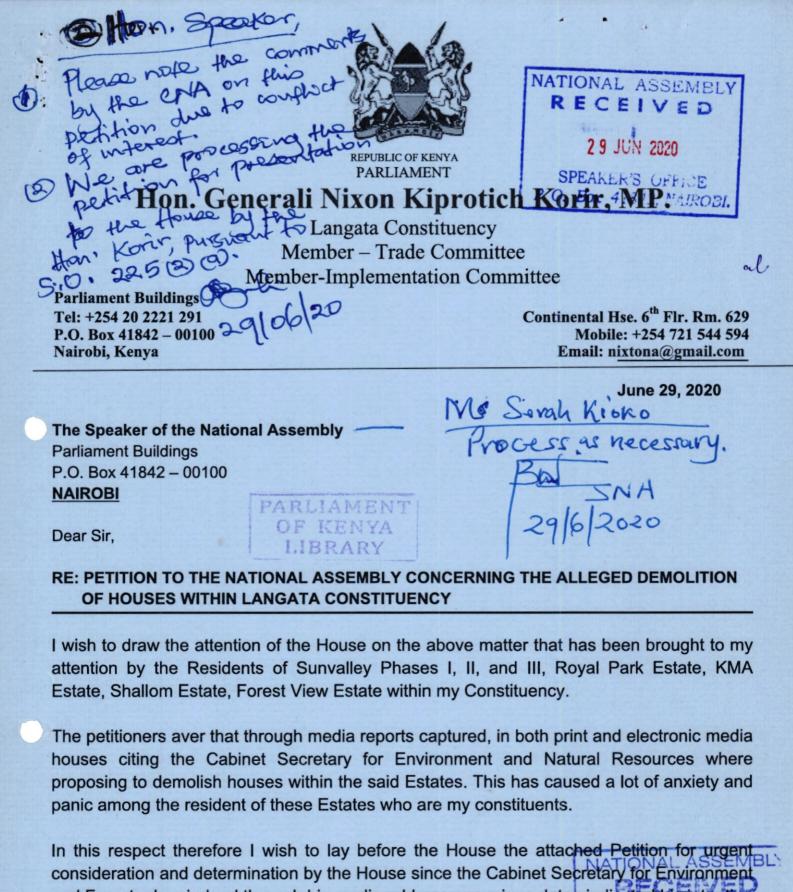

2 9 JUN 2023

O. Box 41842, NAIRCEL

June 29, 2020

The Clerk to the National Assembly
Parliament Buildings
P.O. Box 41842 – 00100
NAIROBI

Email: clerk@parliament.go.ke

RE: PETITION TO THE NATIONAL ASSEMBLY CONCERNING AN ALLEGED REPOSESSION OF LAND IN LANGATA CONSTITUENY BY THE MINISTRY OF ENVIRONMENT AND FORESTRY

# PETITION TO THE NATIONAL ASSEMBLY CONCERNING AN ALLEGED REPOSESSION OF LAND IN LANGATA CONSTITUENY BY THE MINISTRY OF ENVIRONMENT AND FORESTRY

- 6. All developments within the Estates underwent the necessary approvals from the Department of Physical Planning, County Government of Nairobi (Physical Planning Department) and all the requisite building approvals were granted. Routine inspections of the said structures were done by the government and county government departments such as the National Construction Authority.
- 7. A substantial number of us acquired and/ developed the properties through bank financing, SACCOS and public sector mortgage schemes such Central Bank of Kenya Mortgage Scheme, Parliamentary Service Commission, Public Service Commission, while others acquired through their retirement benefits whereas others using their life time savings.
- 8. We have had quiet possession of our respective properties for over twenty years and a range of transactions over these properties have taken place some have charged to financial institutions; some have sold and other have subdivided as allowed by the law.
- 9. We have paid duties, taxes and levies to the Government of Kenya for approval of various activities related to our suit parcels. The County Government of Nairobi has continuously received land rates for our respective parcels which we have paid dutifully.
- 10. In a strange and surprising turn of events, on or around 2nd June 2020 the Cabinet Secretary responsible for Environment and Forestry has made media pronouncements highlighting that the land where our properties are situated within the Ngong Forest and has threatened to even release wild animals to our Estates:
- 11. The unwarranted threats by the Cabinet Secretary have been followed by continuous aerial and physical surveillance of the area by the Kenya Forest Service (KFS) team, with the latter accompanied by a verbal warning to the security guards by the said team expressing their intention to fence off the main gate to the estates, with the intention to deny residents access to their premises or fence in the residents.
- 12. The verbal threats by the Cabinet Secretary and the KFS have been captured and highlighted by both print and electronic media houses thus questioning the legality of our tittle documents which the Government validly issues to us.

# PETITION TO THE NATIONAL ASSEMBLY CONCERNING AN ALLEGED REPOSESSION OF LAND IN LANGATA CONSTITUENY BY THE MINISTRY OF ENVIRONMENT AND FORESTRY

- 13. These threats have caused a lot of anxiety among us the residents of these estates and thus interfering with quiet enjoyment of our properties.
- 14. We wish to inform the National Assembly that—
  - (a) Vide Legal Notice No. 44 carried in the Kenya Gazette Supplement No 16 of 1998 dated 23rd March 1998 the then Minister of Environment F.P.L. Lotodo. altered the boundary of the Ngong Forest reserve so as to exclude the land occupied by Sunvalley Phases I, II, and III, Royal Park Estate, KMA Estate, Shallom Estate, Forest View Estate:
  - (b) Boundary Plan No. 175/368 dated 10th December 1997 showing excision of approximately 53.68 hectares from Ngong Road Forest;
  - (c) After gazettement, a survey map was issued by the Survey of Kenya office delineating the boundary of these estates showing that property L.R. 23256 is subject of the legal notice referred to above;
  - (d) Various Grants executed by the President of the Republic of Kenya granting the property in question to the Kenya Building Society Limited, the original owners of the property;
  - (e) Out of these Excisions the government through the Ministry of land has issued over two thousand tittle deeds to us the resident of these Estates.
  - (f) Neither the ministry of Lands and Physical Planning nor the Ministry of Environment has taken any steps to challenge the validity or otherwise of our titles and no information has been shared with us impugning the validity of our titles. On the contrary, the Ministry of Lands has continued, and rightfully so, to allow transactions on our titles including searches, sale, charges and subdivision where applicable. They have continued to receive rates and other taxes and levies confirming the validity of our titles;
  - (g) It is therefore unfortunate that the Cabinet Secretary for environment can make a roadside declaration recklessly impugning the validity of our titles, threatening to fence our properties into the forest and unleashing wild animals to feed on us.