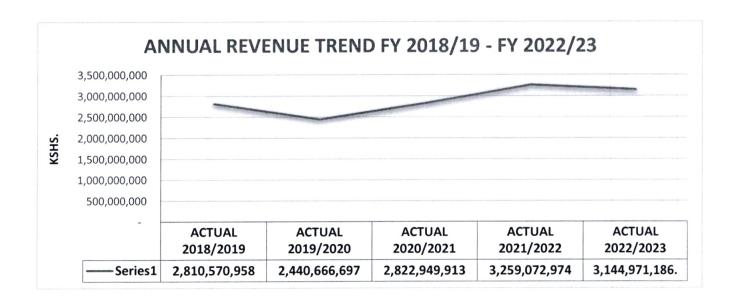

The County experienced an increase in actual own source revenue generated from Kshs. 3,259,072,974.37 in 2021/22 to Kshs 3,144,971,186.23 generated in the fiscal year 2022/23. The decrease in OSR was Kshs. 114,101,788.14 from the prior year. In the FY 2022/23, the County's own source revenue declined in the 1<sup>st</sup> and 2<sup>nd</sup> quarters. The decline was due to the electioneering period, global economic times, poor weather conditions and also the government took a lot of time to put up structures. Exceeding performance as per Note 9 was on account of;

# 1. Management Discussion and Analysis

|    |                                                  | Actual 2018/19   | Actual 2019/20   | Actual 2020/21   | Actual 2021/22   | Actual 2022/23   |
|----|--------------------------------------------------|------------------|------------------|------------------|------------------|------------------|
|    |                                                  | Kshs             | Kshs             | Kshs             | Kshs             | Kshs             |
|    | County Own Source Revenue                        |                  |                  |                  |                  |                  |
| 1  | Cess                                             | 13,927,667.00    | 22,245,563.00    | 22,284,895.00    | 19,906,004.00    | 17,667,491.00    |
| 2  | Property tax (Plot rent and Land rates)          | 332,164,642.00   | 196,945,122.00   | 401,518,169.00   | 358,025,333.00   | 299,846,895.08   |
| 3  | Single/Business<br>Permits                       | 386,404,655.00   | 260,490,430.00   | 316,448,065.00   | 340,914,255.00   | 368,530,455.00   |
| 4  | Parking Fees                                     | 277,001,387.00   | 253,340,376.00   | 219,378,664.00   | 242,540,937.00   | 244301239.8      |
| 5  | Market Fees                                      | 63,565,826.00    | 50,046,240.00    | 40,093,432.00    | 42,902,255.00    | 36,953,826.70    |
| 6  | Advertising                                      | 104,967,636.00   | 95,703,056.00    | 108,618,320.00   | 135,641,699.00   | 133,598,036.19   |
| 7  | Hospital Fees (FIF)                              | 957,002,225.10   | 1,085,902,883.70 | 1,194,128,375.20 | 1,551,625,289.37 | 1,519,361,041    |
| 8  | Public Health<br>Service Fees                    | 84,207,827.00    | 59,454,302.00    | 54,858,105.00    | 59,230,055.00    | 62,852,524       |
| 9  | Physical Planning and Development                | 40,378,499.00    | 66,833,353.00    | 62,731,124.00    | 62,899,592.00    | 59,338,983.56    |
| 10 | Hire Of County<br>Assets (Housing)               | 17,991,218.00    | 20,306,877.00    | 14,351,317.00    | 12,825,091.00    | 8,400,082.00     |
| 11 | Conservancy<br>(Royalties)                       | 217,040,996.00   | 188,948,337.00   | 223,995,891.00   | 226,165,890.00   | 181,247,525.00   |
| 12 | Administration Control Fees and Charges (Liquor) | 95,801,573.00    | 39,345,240.00    | 39,783,231.00    | 78,088,705.00    | 55,491,224.00    |
| 13 | Park Fees                                        | 73,400.00        | 17,000.00        | -                | 56,000.00        | 0                |
| 14 | Slaughter fees                                   | 13,393,627.00    | 11,235,679.00    | 8,431,939.00     | 10,032,019.00    | 9,651,794.00     |
| 15 | Miscellaneous receipts                           | 206,649,779.80   | 89,852,238.00    | 116,328,385.00   | 118,219,850.00   | 133,182,605.51   |
|    | Unreceipted Payments                             |                  |                  |                  |                  | 14,547,462.92    |
|    | Total County Own<br>Source Revenue               | 2,810,570,957.90 | 2,440,666,696.70 | 2,822,949,912.0  | 3,259,072,974.37 | 3,144,971,185.76 |