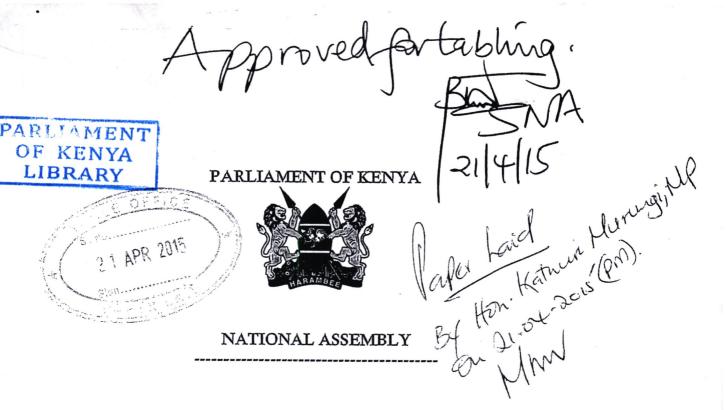

ELEVENTH PARLIAMENT - THIRD SESSION

DEPARTMENTAL COMMITTEE ON ENVIRONMENT AND NATURAL RESOURCES

REPORT ON THE PETITION ON THE DEGAZZETTEMENT OF NYAMBENE NATIONAL RESERVE

CLERK'S CHAMBERS PARLIAMENT BUILDINGS, NAIROBI

**APRIL**, 2015

1 | Page