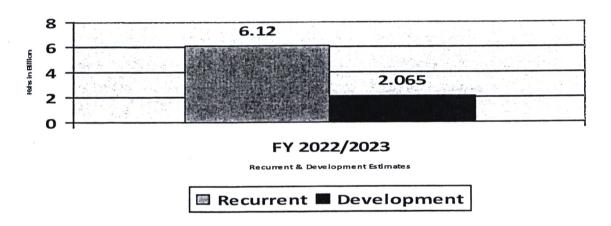

- c. The Parliamentary Joint Services Vote 2043 will account for **KES 8.185 Billion**, which includes **KES 2.065 billion** for capital projects.
- ix) The Gross Total Resource Envelope (Recurrent and Development) for FY 2022/2023, which I now lay on the Table of the National Assembly and request that they be considered and approved, is KES 50.22 Billion.