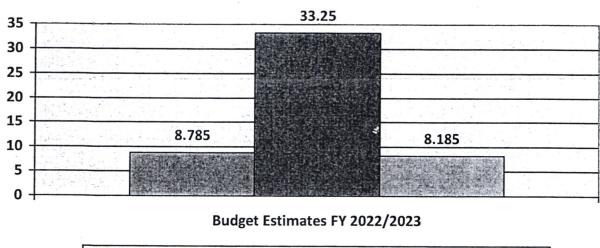

- vii) The Estimates (Both Recurrent and Development) that the Commission now presents to the House have taken cognizance of the need to facilitate Members in achieving their constitutional mandate as well as promoting Parliamentary Democracy.
- viii) The Gross Recurrent Estimates for the Fiscal year 2022/2023 is KES 50.22 Billion, of which:
  - a. The Parliamentary Service Commission Vote 2041, (which includes the Senate) will account for KES 8.785 Billion.
  - b. The National Assembly Vote 2042 will account for KES 33.25 Billion

- c. The Parliamentary Joint Services Vote 2043 will account for **KES 8.185 Billion**, which includes **KES 2.065 billion** for capital projects.
- ix) The Gross Total Resource Envelope (Recurrent and Development) for FY 2022/2023, which I now lay on the Table of the National Assembly and request that they be considered and approved, is KES 50.22 Billion.

### PSC 2022/2023 RESOURCE ALLOCATION BY VOTE in KES billions

■ PSC Vote 
■ The National Assembly 
■ Parliamentary Joint Services

I would therefore like to present and commend the estimates of Expenditure for the Parliamentary Service for the Fiscal Year 2022/2023 and the MTEF projections for 2023/24-2025.