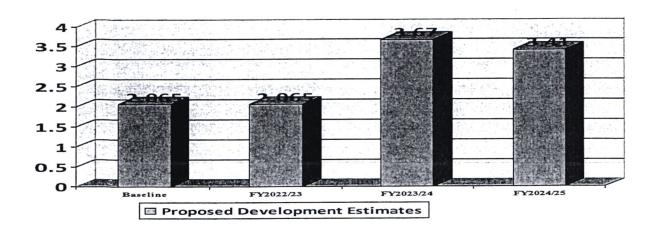

- c. The Parliamentary Joint Services Vote 2043 will account for **KES 8.185 Billion**, which includes **KES 2.065 billion** for capital projects.
- ix) The Gross Total Resource Envelope (Recurrent and Development) for FY 2022/2023, which I now lay on the Table of the National Assembly and request that they be considered and approved, is KES 50.22 Billion.