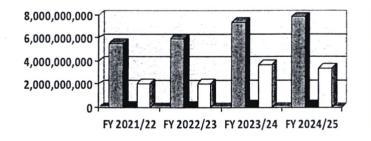

### Table 3 SUMMARY OF EXPENDITURE BY PROGRAMMES AND SUB-PROGRAMMES 2021/22-2024/25

| Programme:                        | Baseline 2021/22 | Estimates<br>2022/23 | Projected estimates |                |  |  |
|-----------------------------------|------------------|----------------------|---------------------|----------------|--|--|
| Senate Affairs                    |                  |                      | 2023/24             | 2024/25        |  |  |
|                                   |                  |                      |                     |                |  |  |
| Senate Affairs                    | 6,612,314,228    | 8,785,000,000        | 10,873,989,992      | 11,374,987,776 |  |  |
| Total Recurrent                   | 6,612,314,228    | 8,785,000,000        | 10,873,989,992      | 11,374,987,776 |  |  |
| Total Expenditure of<br>Vote 2041 | 6,612,314,228    | 8,785,000,000        | 10,873,989,992      | 11,374,987,776 |  |  |