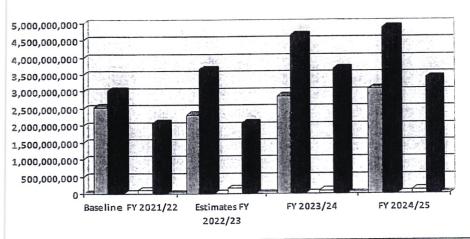

### Table 3 SUMMARY OF EXPENDITURE BY PROGRAMMES AND SUB-PROGRAMMES 2021/22-2024/25

| Programme:                        | Baseline 2021/22 | Estimates<br>2022/23 | Projected estimates |                |  |  |
|-----------------------------------|------------------|----------------------|---------------------|----------------|--|--|
| Senate Affairs                    |                  |                      | 2023/24             | 2024/25        |  |  |
|                                   |                  |                      |                     |                |  |  |
| Senate Affairs                    | 6,612,314,228    | 8,785,000,000        | 10,873,989,992      | 11,374,987,776 |  |  |
| Total Recurrent                   | 6,612,314,228    | 8,785,000,000        | 10,873,989,992      | 11,374,987,776 |  |  |
| Total Expenditure of<br>Vote 2041 | 6,612,314,228    | 8,785,000,000        | 10,873,989,992      | 11,374,987,776 |  |  |