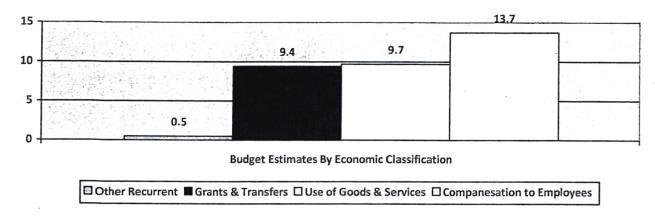

Table 4 SUMMARY OF EXPENDITURE BY ECONOMIC CLASSIFICATION

| Expenditure Classification          | Baseline 2021/22 | Estimates<br>2022/23 | Projected Estimates |                |  |  |
|-------------------------------------|------------------|----------------------|---------------------|----------------|--|--|
|                                     |                  |                      | 2023/24             | 2024/25        |  |  |
| Current Expenditure                 |                  |                      |                     |                |  |  |
| Compensation to Employees           |                  |                      | •                   |                |  |  |
|                                     | 3,430,372,040    | 3,372,000,000        | 4,175,054,825       | 4,378,066,500  |  |  |
| Use of goods and services           | 3,009,588,038    | 3,150,000,000        | 6,191,070,167       | 6,558,556,276  |  |  |
| Current Transfers to Govt. Agencies |                  |                      |                     |                |  |  |
|                                     | 45,000,000       | 1,962,000,000        | 147,000,000         | 97,000,000     |  |  |
| Other Recurrent                     |                  |                      |                     |                |  |  |
|                                     | 127,354,150      | 301,000,000          | 310,865,000         | 311,365,000    |  |  |
|                                     | 6,612,314,228    | 8,785,000,000        | 10,873,989,992      | 11,374,987,776 |  |  |

### Summary of Expenditure by Economic Classification for the FY 2022/23

|         | Expenditure<br>Classification       | Baseline<br>2021/22 | Estimates 2022/23 | Projected Estimates 2023/24 | Projected Estimates 2024/25 |
|---------|-------------------------------------|---------------------|-------------------|-----------------------------|-----------------------------|
|         | Senate Affairs                      |                     |                   |                             |                             |
| 2110000 | Compensation to Employees           | 3,430,372,040       | 3,372,000,000     | 4,175,054,825               | 4,378,066,500               |
| 2210000 | Use of goods and services           | 3,009,588,038       | 3,150,000,000     | 6,191,070,167               | 6,558,556,276               |
| 2610000 | Current Transfers to Govt. Agencies | 45,000,000          | 1,962,000,000     | 147,000,000                 | 97,000,000                  |
| 3100000 | Other Recurrent                     | 127,354,150         | 301,000,000       | 310,865,000                 | 311,365,000                 |
|         | Total Vote R2041                    | 6,612,314,228       | 8,785,000,000     | 10,873,989,992              | 11,374,987,776              |