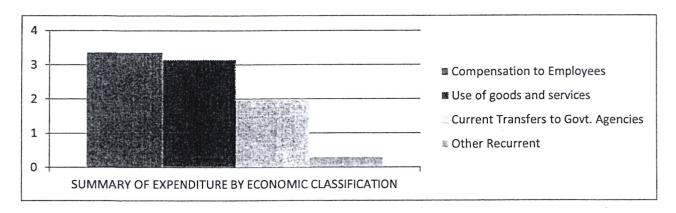

Table 4 SUMMARY OF EXPENDITURE BY ECONOMIC CLASSIFICATION

| Expenditure Classification          | Baseline 2021/22 | Estimates<br>2022/23 | Projected Estimates |                |  |  |
|-------------------------------------|------------------|----------------------|---------------------|----------------|--|--|
|                                     |                  |                      | 2023/24             | 2024/25        |  |  |
| Current Expenditure                 |                  |                      |                     |                |  |  |
| Compensation to Employees           |                  |                      | •                   |                |  |  |
|                                     | 3,430,372,040    | 3,372,000,000        | 4,175,054,825       | 4,378,066,500  |  |  |
| Use of goods and services           | 3,009,588,038    | 3,150,000,000        | 6,191,070,167       | 6,558,556,276  |  |  |
| Current Transfers to Govt. Agencies |                  |                      |                     |                |  |  |
|                                     | 45,000,000       | 1,962,000,000        | 147,000,000         | 97,000,000     |  |  |
| Other Recurrent                     |                  |                      |                     |                |  |  |
|                                     | 127,354,150      | 301,000,000          | 310,865,000         | 311,365,000    |  |  |
|                                     | 6,612,314,228    | 8,785,000,000        | 10,873,989,992      | 11,374,987,776 |  |  |

### Summary of Expenditure by Economic Classification for the FY 2022/23

|         | Expenditure<br>Classification       | Baseline<br>2021/22 | Estimates 2022/23 | Projected Estimates 2023/24 | Projected Estimates 2024/25 |
|---------|-------------------------------------|---------------------|-------------------|-----------------------------|-----------------------------|
|         | Senate Affairs                      |                     |                   |                             |                             |
| 2110000 | Compensation to Employees           | 3,430,372,040       | 3,372,000,000     | 4,175,054,825               | 4,378,066,500               |
| 2210000 | Use of goods and services           | 3,009,588,038       | 3,150,000,000     | 6,191,070,167               | 6,558,556,276               |
| 2610000 | Current Transfers to Govt. Agencies | 45,000,000          | 1,962,000,000     | 147,000,000                 | 97,000,000                  |
| 3100000 | Other Recurrent                     | 127,354,150         | 301,000,000       | 310,865,000                 | 311,365,000                 |
|         | Total Vote R2041                    | 6,612,314,228       | 8,785,000,000     | 10,873,989,992              | 11,374,987,776              |