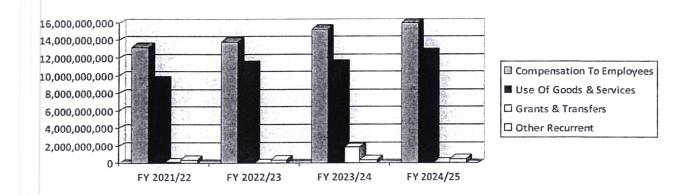

### Table 3 SUMMARY OF EXPENDITURE BY PROGRAMMES AND SUB-PROGRAMMES 2021/22-2024/25

| Programme:                        | Baseline 2021/22 | Estimates<br>2022/23 | Projected estimates |                |  |  |
|-----------------------------------|------------------|----------------------|---------------------|----------------|--|--|
| Senate Affairs                    |                  |                      | 2023/24             | 2024/25        |  |  |
|                                   |                  |                      |                     |                |  |  |
| Senate Affairs                    | 6,612,314,228    | 8,785,000,000        | 10,873,989,992      | 11,374,987,776 |  |  |
| Total Recurrent                   | 6,612,314,228    | 8,785,000,000        | 10,873,989,992      | 11,374,987,776 |  |  |
| Total Expenditure of<br>Vote 2041 | 6,612,314,228    | 8,785,000,000        | 10,873,989,992      | 11,374,987,776 |  |  |

Table 4 SUMMARY OF EXPENDITURE BY ECONOMIC CLASSIFICATION

| Expenditure Classification          | Baseline 2021/22 | Estimates<br>2022/23 | Projected Estimates |                |  |  |
|-------------------------------------|------------------|----------------------|---------------------|----------------|--|--|
|                                     |                  |                      | 2023/24             | 2024/25        |  |  |
| Current Expenditure                 |                  |                      |                     |                |  |  |
| Compensation to Employees           |                  |                      | •                   |                |  |  |
|                                     | 3,430,372,040    | 3,372,000,000        | 4,175,054,825       | 4,378,066,500  |  |  |
| Use of goods and services           | 3,009,588,038    | 3,150,000,000        | 6,191,070,167       | 6,558,556,276  |  |  |
| Current Transfers to Govt. Agencies |                  |                      |                     |                |  |  |
|                                     | 45,000,000       | 1,962,000,000        | 147,000,000         | 97,000,000     |  |  |
| Other Recurrent                     |                  |                      |                     |                |  |  |
|                                     | 127,354,150      | 301,000,000          | 310,865,000         | 311,365,000    |  |  |
|                                     | 6,612,314,228    | 8,785,000,000        | 10,873,989,992      | 11,374,987,776 |  |  |

### Summary of Expenditure by Economic Classification for the FY 2022/23

|         | Expenditure<br>Classification       | Baseline<br>2021/22 | Estimates 2022/23 | Projected Estimates 2023/24 | Projected Estimates 2024/25 |
|---------|-------------------------------------|---------------------|-------------------|-----------------------------|-----------------------------|
|         | Senate Affairs                      |                     |                   |                             |                             |
| 2110000 | Compensation to Employees           | 3,430,372,040       | 3,372,000,000     | 4,175,054,825               | 4,378,066,500               |
| 2210000 | Use of goods and services           | 3,009,588,038       | 3,150,000,000     | 6,191,070,167               | 6,558,556,276               |
| 2610000 | Current Transfers to Govt. Agencies | 45,000,000          | 1,962,000,000     | 147,000,000                 | 97,000,000                  |
| 3100000 | Other Recurrent                     | 127,354,150         | 301,000,000       | 310,865,000                 | 311,365,000                 |
|         | Total Vote R2041                    | 6,612,314,228       | 8,785,000,000     | 10,873,989,992              | 11,374,987,776              |