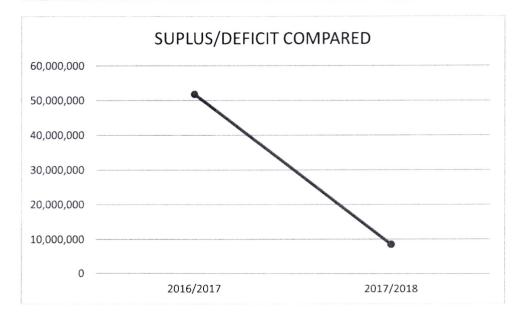

# NATIONAL GOVERNMENT CONSTITUENCIES DEVELOPMENT FUND (NG-CDF) MARAKWET EAST CONSTITUENCY

Reports and Financial Statements

For the year ended June 30, 2018

| Surplus/Deficit Compared | Amount     |
|--------------------------|------------|
| 2016/2017                | 51,795,254 |
| 2017/2018                | 8,525,766  |