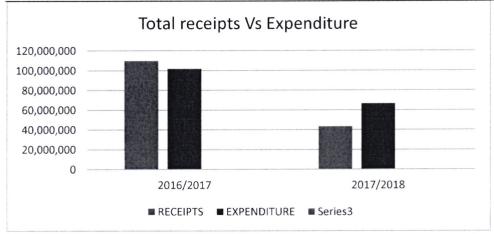

Budget allocation for the two years compared.

| FY        | AMOUNT     |
|-----------|------------|
| 2016/2017 | 81,896,552 |
| 2017/2018 | 98,189,655 |

Total receipts Vs Expenditure

| FY        | RECEIPTS    | EXPENDITURE |
|-----------|-------------|-------------|
| 2016/2017 | 109,770,570 | 101,743,529 |
| 2017/2018 | 43,405,173  | 66,624,681  |