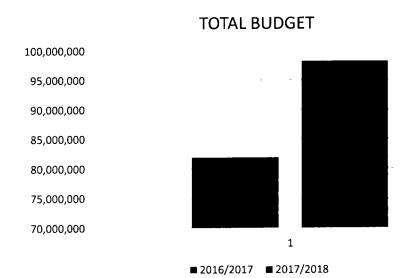

Budget allocation for the two years compared.

| FY        | AMOUNT     |
|-----------|------------|
| 2016/2017 | 81,896,552 |
| 2017/2018 | 98,189,655 |

Total receipts Vs Expenditure

| FY        | RECEIPTS    | EXPENDITURE |
|-----------|-------------|-------------|
| 2016/2017 | 109,770,570 | 101,743,529 |
| 2017/2018 | 43,405,173  | 66,624,681  |