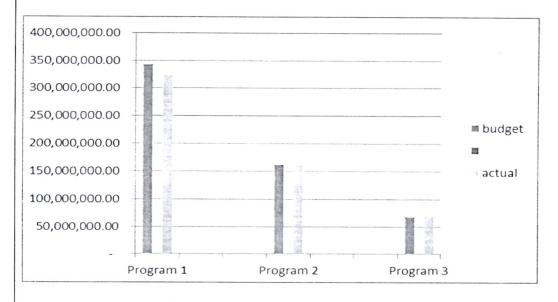

The total County Assembly budget for the financial year comprised of KSHS 573,458,581.00 recurrent and KSHS 143,000,000.00 in development. The following chart summarises the County Assembly budget vs actual expenditure for the three programs namely: General Administration, Planning and Support Services,

Legislation and Representative and Staff Affairs and Development respectively.

A total of Kshs 108,530,360 was utilized on construction of buildings and renovations of existing facilities in the County Assembly. This is out of the approved budget of Kshs 143,000,000 translating to 75.89% absorption of the development budget.