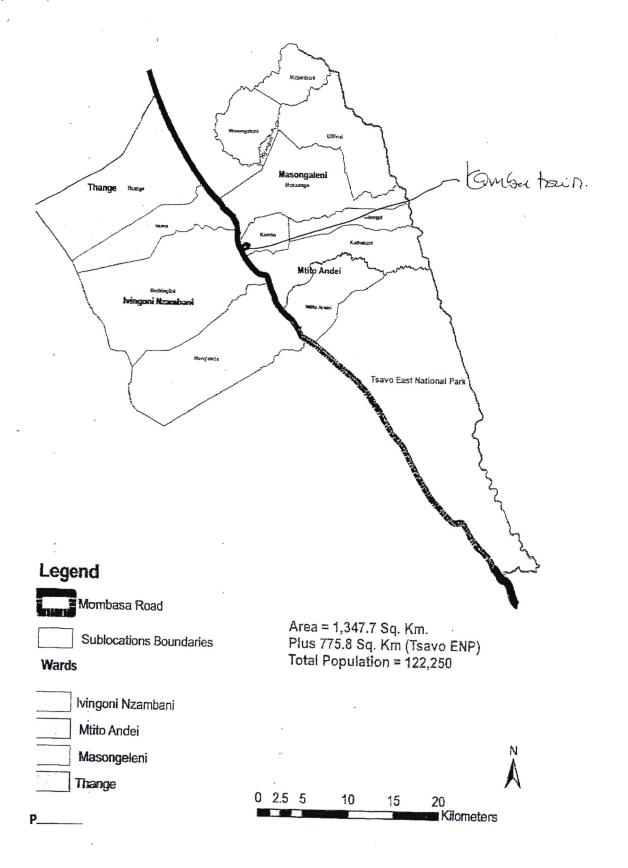

The Hon. Jessica Mbalu, MP also informed the Committee that Kibwezi East Constituency had been gazetted as Constituency number 088 with a population of 132,196 and occupying an area of 1347.7 km as indicated in table 1. The Kibwezi East Constituency office and Makueni County Government had already opened up offices at Kambu town within Kibwezi East Constituency. Hence there was no plausible justification of the National Government not to follow suit.

Table 1 Kibwezi East Constituency population and size

| County  | Code | Constituency | Ward                     | Population | Area in Sq |
|---------|------|--------------|--------------------------|------------|------------|
|         |      |              |                          |            | Km         |
| Makueni | 88   | Kibwezi East | Thange                   | 32,160     | 126.9      |
|         |      | •            | Ivingoni/Nzambani        | 33,412     | 294.8      |
|         |      |              | Masongaleni              | 32,270     | 481.7      |
|         |      |              | MtitoAndei               | 34,354     | 44.3       |
| Total   |      |              | 4                        | 132,196    | 1347.7     |
|         |      |              | Tsavo East National Park | 878        | 775.8      |
|         |      |              | Chulu Game reserve       |            | 279.9      |
|         |      |              | Tsavo West National Park |            | 1775.8     |